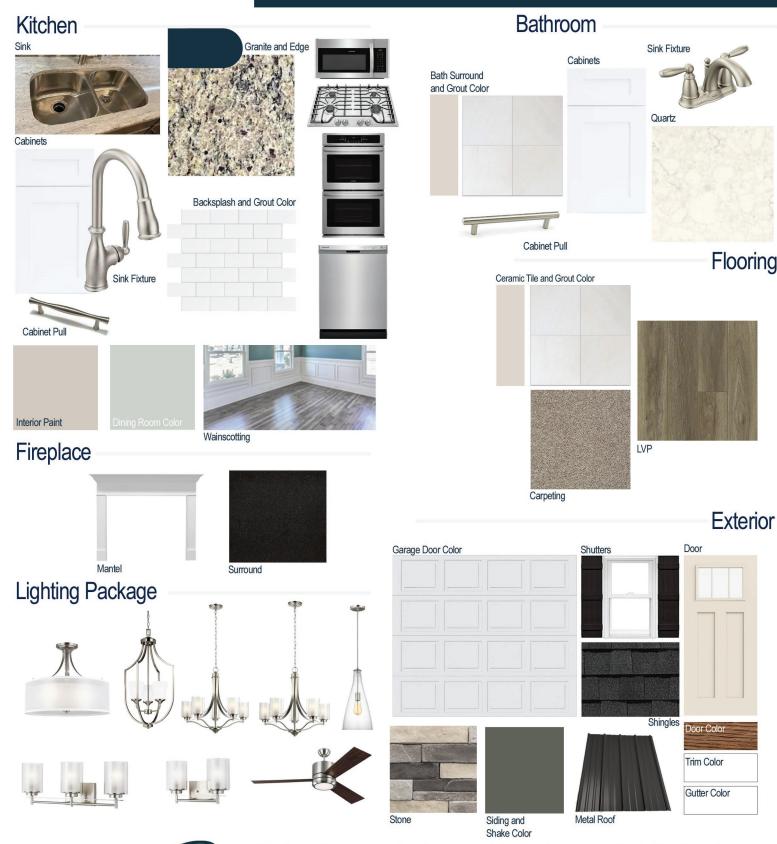

#### **Kitchen Selections:**

- Brushed Nickel Brantford Kitchen Sink Fixture
- Standard SS 50/50 Double Bowl Sink
- Seattle Snow Cabinets
- Brushed Nickel BP9161196195 Pulls
- Bullnose Edge Santa Cecila Light Granite Countertops
- 3X6 0190 Arctic White Subway Tiles with 90 Light Pewter Grout Set in Brick Pattern Backsplash
- Gourmet Kitchen Layout
- Ferguson/Whirlpool Stainless Steel Natural Gas Appliances (Microwave Model: FFMV1846VS Dishwasher Model: FFCD2418US Cooktop Model: FFGC3026SS Double Oven Model:FFET3026TS)

#### **Bathroom Selections:**

- Niagara Quartz Countertops
- Brushed Nickel Brantford Bath Sink Fixture
- Brushed Nickel BP20576195 Pulls
- CG05 12x12 w/ 90 Light Pewter Grout Ceramic Tile Bath Surrond
- Seattle Snow Cabinets

## Flooring Selections:

- Resolute 7" Plus Wire Walnut 7040 LVP (Foyer, Great Room, Formal Dining Room, Kitchen)
- CG05 12X12 with 90 Light Pewter Grout Ceramic Tiles (Laundry, Primary Bath, All Baths)
- Graceful Finesse Soft Taupe Carpeting

#### Interior Paint Selections:

- Primary Interior Color: Agreeable Grey SW7029
- Formal Dining Room Color: Sea Salt SW6204 (Picture Frame Wainscoting)
- Built-in Bench/Cubby in Mud Room (per plan)

### Fireplace Selections:

- DRT2040 42" NG
- Wescott Mantle
- Absolute Black Surround

### **Lighting Selections:**

- Elmwood Brushed Nickel Package
- 2 Pendants over Kitchen Island (Model: 6537001-962)
- 4 LED Recess Lights in Kitchen

## **Exterior Selections:**

- Paint Grade Smooth, Craftsman 3 Lite with Walnut Min Wax Gel Stain with Matching Sidelight (per plan)
- Moire Black Dimensional Shingles and Matte Black Water Table (per plan)
- Shadow Mountain Stone Facade
- Pewter Green SW6208 Painted Fiber Cement Body Siding and Shake
- Extra White Exterior Trim
- Black Board & Batten Shutters
- 4 over 4 White Windows
- White Garage Door with Hardware and Window Inserts
- White Gutters
- Sod Locations: Front, Sides, Partial Rear (approx 30')