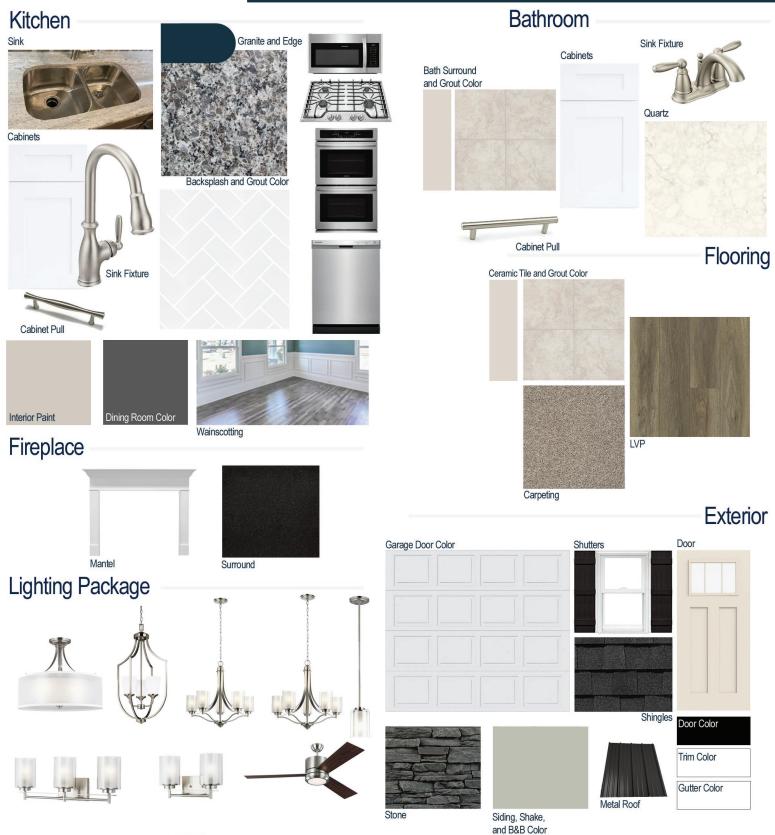

#### **Kitchen Selections:**

- Brushed Nickel Brantford Kitchen Sink Fixture
- Standard SS 50/50 Double Bowl Sink
- Seattle Snow Cabinets
- Brushed Nickel BP9161196195 Pulls
- Bullnose Edge New Caledonia Granite Countertops
- 3X6 0190 Arctic White Subway Tiles with 44 Bright White Grout Set in Herringbone Pattern Backsplash
- · Gourmet Kitchen Layout
- Ferguson/Whirlpool Stainless
  Steel Natural Gas Appliances
  (Microwave Model: FFMV1846VS
  Dishwasher Model: FFCD2418US
  Cooktop Model: FFGC3026SS
  Double Oven Model:FFET3026TS)

#### **Bathroom Selections:**

- Niagara Quartz Countertops
- Brushed Nickel Brantford Bath Sink Fixture
- Brushed Nickel BP20576195 Pulls
- AR04 12x12 w/ 90 Light Pewter Grout Ceramic Tile Bath Surrond
- Seattle Snow Cabinets

#### **Flooring Selections:**

- Resolute 7" Plus Wire Walnut 7040 LVP (Foyer, Great Room, Formal Dining Room, Kitchen)
- AR04 12X12 with 90 Light Pewter Grout Ceramic Tiles (Laundry, Primary Bath, All Baths)
- Graceful Finesse Soft Taupe Carpeting

#### **Interior Paint Selections:**

- Primary Interior Color: Agreeable Grey SW7029
- Dining Room Color: Peppercorn SW7674 (Picture Frame Wainscoting)
- Built-in Bench/Cubby in Mud Room

#### **Fireplace Selections:**

- DRT2040 42" NG
- Wescott Mantle
- Absolute Black Surround

### **Lighting Selections:**

- · Elmwood Brushed Nickel Package
- 2 Pendants over Kitchen Island (Model: 6137301-962)
- 4 LED Recess Lights in Kitchen

#### **Exterior Selections:**

- Paint Grade Smooth, Craftsman 3 Lite with Black Magic SW6991 with Matching Sidelight (per plan)
- Moire Black Dimensional Shingles and Matte Black Metal Dormer and Water Table (per plan)
- North State Norris Grey Ledgestone Facade
- Contented SW6191 Painted Fiber Cement Body Siding and Shake
- Extra White Exterior Trim
- Black Board & Batten Shutters
- 4 over 4 White Windows
- White Garage Door with Hardware and Window Inserts
- White Gutters
- Sod Locations: Front, Sides, Partial Rear (approx 30')