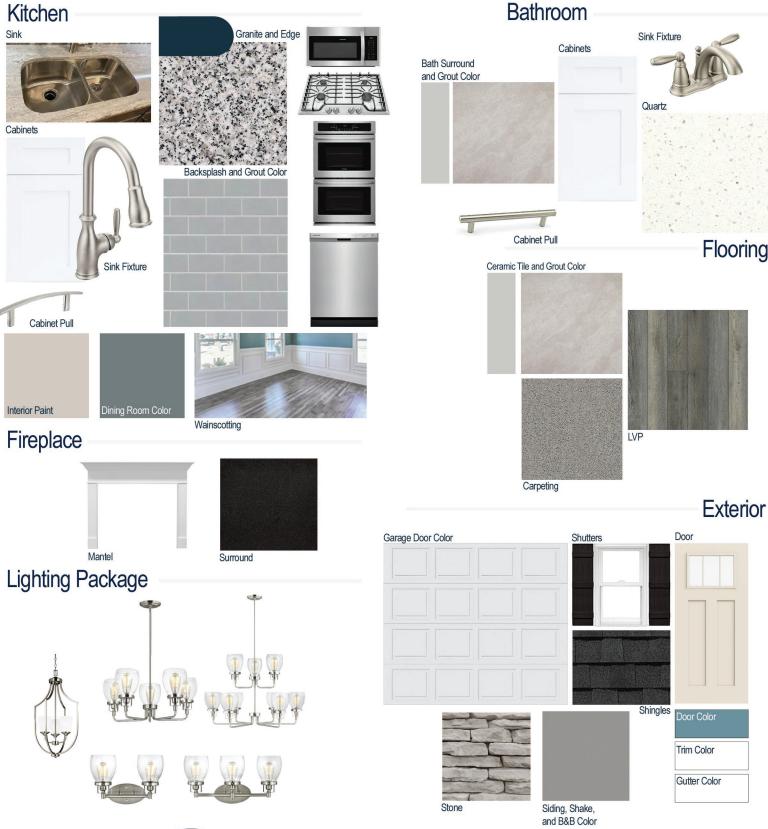

#### **Kitchen Selections:**

- Brushed Nickel Brantford Kitchen Sink Fixture
- Standard SS 50/50 Double Bowl Sink
- Seattle Snow Cabinets
- Brushed Nickel 6501195 Pulls
- Bullnose Edge Azul Platino Granite Countertops
- 3X6 114 Desert Grey Subway Tiles with 89 Smoke Grey Grout Set in Brick Pattern Backsplash
- Gourmet Kitchen Layout
- Ferguson/Whirlpool Stainless Steel Natural Gas Appliances (Microwave Model: FFMV1846VS Dishwasher Model: FFCD2418US Cooktop Model: FFGC3026SS Double Oven Model:FFET3026TS)

#### **Bathroom Selections:**

- Simply White Quartz Countertops
- Brushed Nickel Brantford Bath Sink Fixture
- Brushed Nickel BP20576195 Pulls
- CS23 12x12 w/ 89 Smoke Grey Grout Ceramic Tile Bath Surrond
- Seattle Snow Cabinets

#### **Flooring Selections:**

- Resolute 5" Plus Loft Pine 5047 LVP (Foyer, Great Room, Formal Dining Room, Kitchen/Breakfast)
- CS23 12X12 with 89 Smoke Grey Grout Ceramic Tiles (Laundry, Primary Bath, All Baths)
- Graceful Finesse Concrete Carpeting

#### **Interior Paint Selections:**

- Primary Interior Color: Agreeable Grey SW7029
- Dining Room Color: Foggy Day SW6235 (Picture Frame Wainscoting)
- Built-in Bench/Cubby in Mud Room

#### **Fireplace Selections:**

- DRT2040 42" NG
- Wescott Mantle
- Absolute Black Surround

#### **Lighting Selections:**

- Belton Brushed Nickel Package
- 4 LED Recess Lights in Kitchen

#### **Exterior Selections:**

- Paint Grade Smooth, Craftsman 3 Lite with Secrect Cove SW9058 with Matching Transom and 2 Sidelights (per plan)
- Moire Black Dimensional Shingles
- North State Coastal Ledgestone Facade
- Summit Gray SW7669 Painted Fiber Cement Body Siding, Shake, and B&B
- Extra White Exterior Trim
- Black Board & Batten Shutters
- 4 over 1 White Windows
- White Garage Door with Hardware and Window Inserts
- White Gutters
- Sod Locations: Front, Sides, Partial Rear (approx 30')