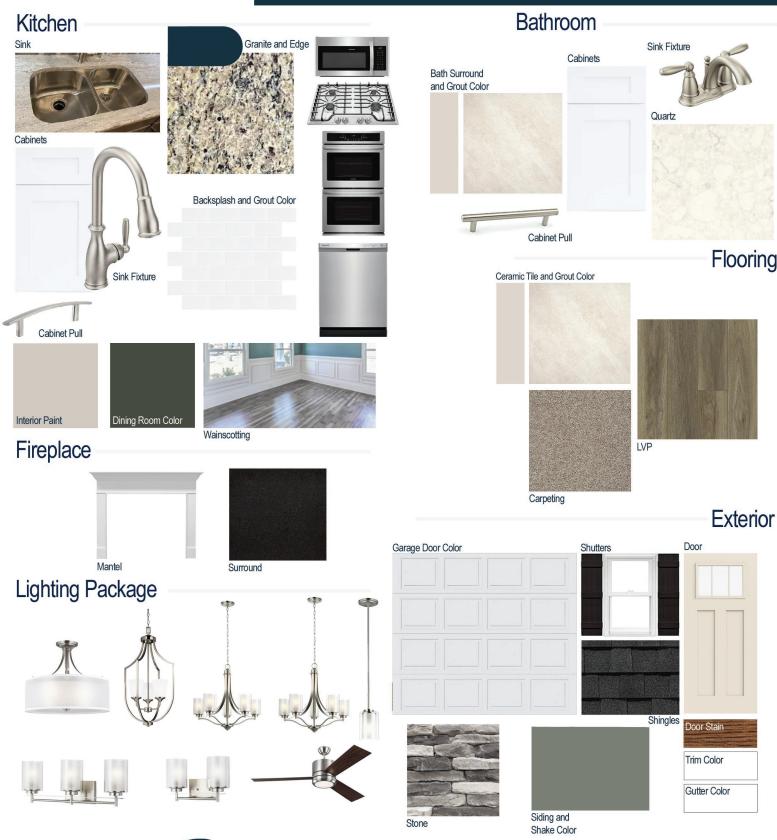

### **Kitchen Selections:**

- Brushed Nickel Brantford Kitchen Sink Fixture
- Standard SS 50/50 Double Bowl Sink
- Seattle Snow Cabinets
- Brushed Nickel 6501195 Pulls
- Bullnose Edge Santa Cecila Light Granite Countertops
- 3X6 0190 Arctic White Subway Tiles with 44 Bright White Grout Set in Brick Pattern Backsplash
- Gourmet Kitchen Layout
- Ferguson/Whirlpool Stainless Steel Natural Gas Appliances (Microwave Model: FFMV1846VS Dishwasher Model: FFCD2418US Cooktop Model: FFGC3026SS Double Oven Model:FFET3026TS)

### **Bathroom Selections:**

- Niagara Quartz Countertops
- Brushed Nickel Brantford Bath Sink Fixture
- Brushed Nickel BP20576195 Pulls
- CS22 12x12 w/ 90 Light Pewter Grout Ceramic Tile Bath Surrond
- Seattle Snow Cabinets

### **Flooring Selections:**

- Resolute 7" Plus Wire Walnut 7040 LVP (Foyer, Great Room, Formal Dining Room, Kitchen/Breakfast, Carolina Room)
- CS22 12X12 with 90 Light Pewter Grout Ceramic Tiles (Laundry, Primary Bath, All Baths)
- Graceful Finesse Soft Taupe Carpeting

### **Interior Paint Selections:**

- Primary Interior Color: Agreeable Grey SW7029
- Dining Room Color: Ripe Olive SW6204 (Picture Frame Wainscoting)
- Built-in Bench/Cubby in Laundry/Mud Room

### **Fireplace Selections:**

- DRT2040 42" NG
- Wescott Mantle
- Absolute Black Surround

### **Lighting Selections:**

- Elmwood Brushed Nickel Package
- 2 Pendants over Kitchen Bar (Model: 6137301-962)
- 4 LED Recess Lights in Kitchen

### **Exterior Selections:**

- Paint Grade Smooth, Craftsman 3 Lite with Hickory Min Wax Gel Stain with Matching Transom and 2 Sidelights (per plan)
- Moire Black Dimensional Shingles
- North State Norris Grey Ledgestone Facade
- Retreat SW6207 Painted Fiber Cement Body Siding and Shake
- Extra White Exterior Trim
- Black Board & Batten Shutters
- 4 over 1 White Windows
- White Garage Door with Hardware and Window Inserts
- White Gutters
- Sod Locations: Front, Sides, Partial Rear (approx 30')