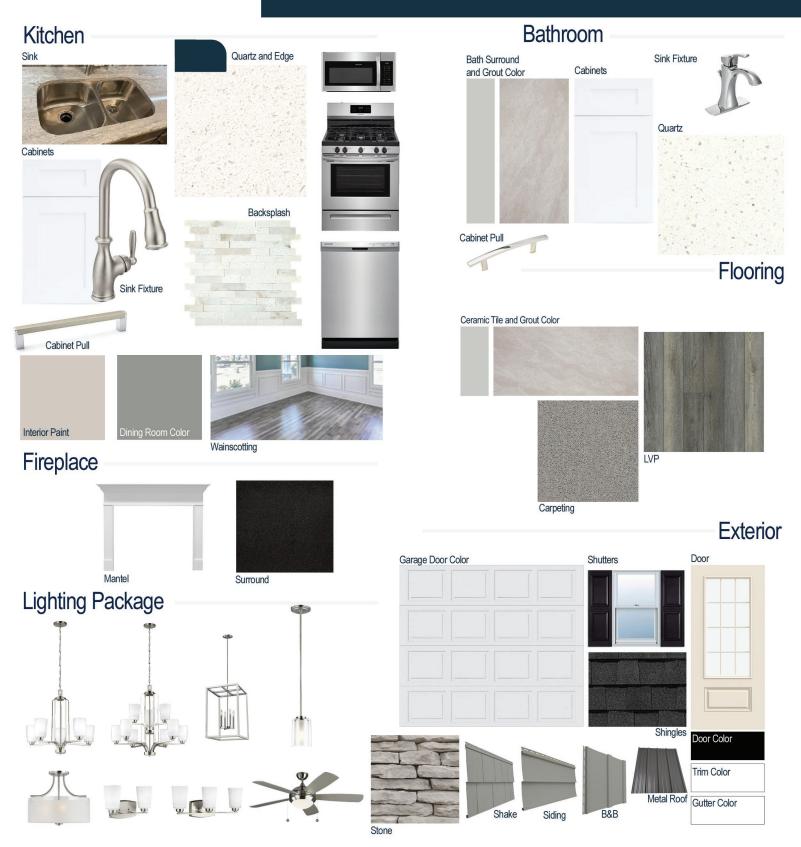

#### **Kitchen Selections:**

- Brushed Nickel Brantford Kitchen Sink Fixture
- Standard SS 50/50 Double Bowl Sink
- Seattle Snow Cabinets
- Brushed Nickel and Chrome BP801160-140 Pulls
- 1/2 Bullnose Edge Frost White Quartz Countertops
- Minute Mosaix M103 Daphne White Random Linear Backsplash
- Ferguson/Frigidaire Natural Gas Stainless Steel Appliances (Microwave Model: FFMV1846VS Dishwasher Model: FFCD2418US Range Model: FFGF3054TS)

#### **Bathroom Selections:**

- Simply White Quartz Countertops
- Chrome Single Hole Voss Bath Sink Fixture
- Chrome BP65096-180 Pulls
- CS23 12x24 Staggered w/ 89 Smoke Grey Grout Ceramic Tile Bath Surrond
- Seattle Snow Cabinets

### **Flooring Selections:**

- Resolute 5" Plus Loft Pine 5047 LVP (Foyer, Great Room, Formal Dining Room, Kitchen)
- CS23 12X24 Staggered with 89 Smoke Grey Grout Ceramic Tiles (Laundry, Primary Bath, Bath 2 and 3, Powder Room)
- Graceful Finesse Concrete Carpeting

#### **Interior Paint Selections:**

- Primary Interior Color: Agreeable Grey SW7029
- Formal Dining Room Color: Tin Lizzie SW9163 (Picture Frame Wainscoting)

#### **Fireplace Selections:**

- DRT2040 42" NG
- Wescott Mantle
- Absolute Black Surround

#### **Lighting Selections:**

- Franport Brushed Nickel Package
- 2 Pendants over Kitchen Bar (Model: 6137301-962)
- · 4 LED Recess Lights in Kitchen

#### **Exterior Selections:**

- Paint Grade Smooth, 15 Light Over 1
   Panel Door with Waterscape SW6470

  Paint
- Moire Black Dimensional Shingles and Matte Black Metal Water Table (per plan)
- Coastal Ledgestone Facade
- Deep Granite Vinyl Body Siding, B&B, and Shake
- White Exterior Trim
- Black Raised Panel Shutters
- 4 over 1 White Windows
- White Garage Door with Window Inserts and Hardware
- White Gutters
- Sod Location: Front, Sides, Partial Rear
- Irrigation in Sodded Locations