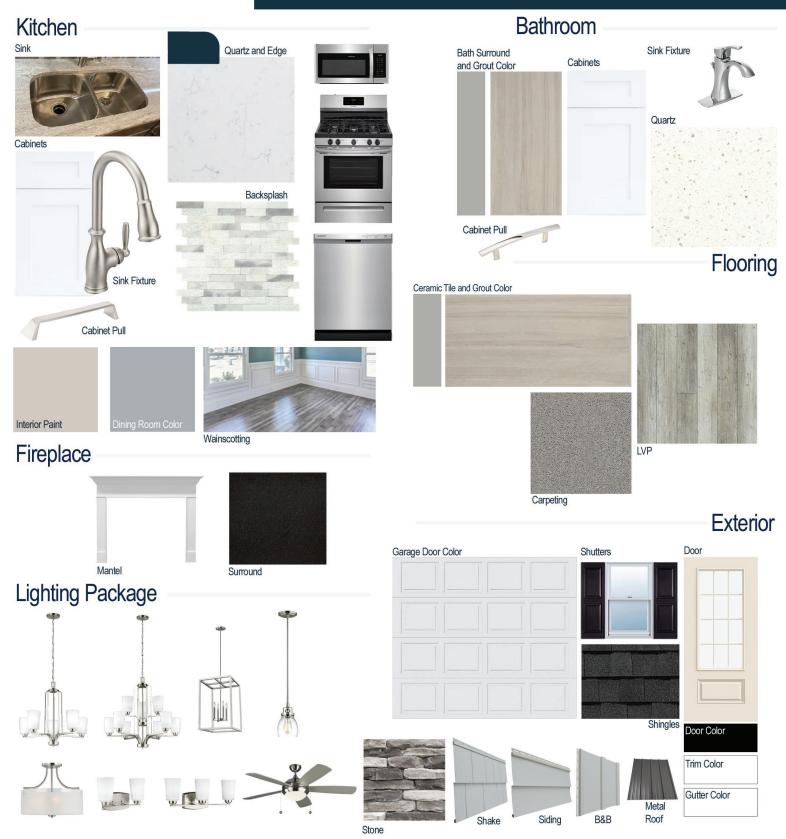

#### **Kitchen Selections:**

- Brushed Nickel Brantford Kitchen Sink Fixture
- Standard SS 50/50 Double Bowl Sink
- Seattle Snow Cabinets
- Brushed Nickel 747192-195 Pulls
- 1/2 Bullnose Edge New Willow White Quartz Countertops
- Minute Mosaix M048 Stormy Mist Random Linear Backsplash
- Ferguson/Frigidaire Natural Gas Stainless Steel Appliances (Microwave Model: FFMV1846VS Dishwasher Model: FFCD2418US Range Model: FFGF3054TS)

#### **Bathroom Selections:**

- Simply White Quartz Countertops
- Chrome Single Hole Voss Bath Sink Fixture
- Chrome BP65096-180 Pulls
- AV19 12x24 Staggered w/ 78 Sterling Silver Grout Ceramic Tile Bath Surrond
- Seattle Snow Cabinets

### **Flooring Selections:**

- Resolute 5" Plus Distinct Pine 5039 LVP (Foyer, Great Room, Formal Dining Room, Kitchen)
- AV19 12X24 Staggered with 78 Sterling Silver Grout Ceramic Tiles (Laundry, Primary Bath, Bath 2 and 3, Powder Room)
- Graceful Finesse Concrete Carpeting

#### **Interior Paint Selections:**

- Primary Interior Color: Agreeable Grey SW7029
- Formal Dining Room Color: Morning Fog SW6255 (Picture Frame Wainscoting)

### **Fireplace Selections:**

- DRT2040 42" NG
- Wescott Mantle
- Absolute Black Surround

#### **Lighting Selections:**

- Franport Brushed Nickel Package
- 2 Pendants over Kitchen Bar (Model: 6114501-962)
- 4 LED Recess Lights in Kitchen

#### **Exterior Selections:**

- Paint Grade Smooth, 15 Light Over 1
   Panel Door with Black Magic SW6991
   Paint
- Moire Black Dimensional Shingles and Matte Black Metal Roof
- Norris Grey Ledgestone Facade
- Everest Vinyl Body Siding, B&B, and Shake
- White Exterior Trim
- · Black Raised Panel Shutters
- 4 over 1 White Windows
- White Garage Door with Window Inserts and Hardware
- White Gutters
- Sod Location: Front, Sides, Partial Rear
- Irrigation in Sodded Locations