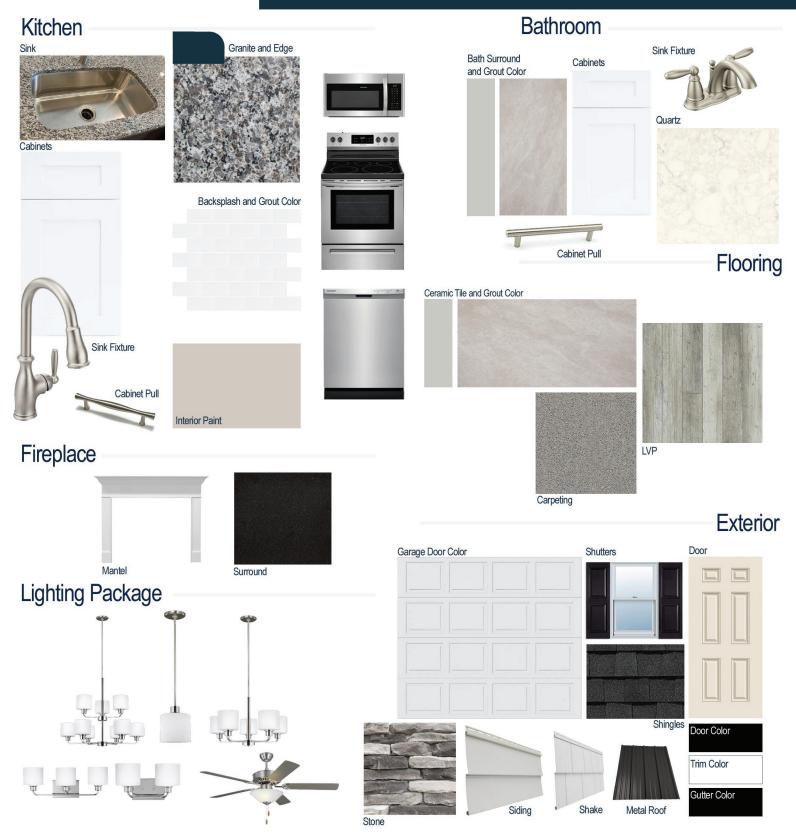

#### **Kitchen Selections:**

- Brushed Nickel Brantford Kitchen Sink Fixture
- Stainless Steel Single Bowl Sink
- Seattle Snow Cabinets
- Brushed Nickel BP9161196195 Pulls
- 1/2 Bullnose Edge New Caledonia Granite Countertops
- 3X6 0190 Arctic White Subway Tiles with 44 Bright White Grout Set in Brick Pattern Backsplash
- Ferguson/Frigidaire
   Stainless Steel Electric Appliances
   (Microwave Model: FFMV1846VS
   Dishwasher Model: FFCD2418US
   Range Model: FFEF3054TS)

#### **Bathroom Selections:**

- Niagara Quartz Countertops
- Brushed Nickel Brantford Bath Sink Fixture
- Brushed Nickel BP20576195 Pulls
- CS23 12x24 Staggered w/ 89 Smoke Grey Grout Ceramic Tile Bath Surrond
- Seattle Snow Cabinets

## **Flooring Selections:**

- Resolute 5" Plus Distinct Pine 5039
  LVP (Foyer, Great Room, Dinign Area, Kitchen, Study)
- CS23 12x24 Staggered w/ 89 Smoke Grey Grout Ceramic Tiles (Laundry, Primary Bath, All Baths)
- Graceful Finesse Concrete Carpeting

#### **Interior Paint Selections:**

- Primary Interior Color: Agreeable Grey SW7029
- · Built-in Bench/Cubby in Mud Room

### **Fireplace Selections:**

- DRT2040 42" LP
- Wescott Mantle
- Absolute Black Surround

### **Lighting Selections:**

- Canfield Brushed Nickel Package
- 2 Pendants over Kitchen Island (Model: 6128801-962)
- 5 LED Recess Lights in Kitchen

#### **Exterior Selections:**

- Paint Grade Smooth, 6 Panel Door with Black Magic SW6991 Paint with 5/0 Transom and 2 1/2 Light GBG Sidelights
- Moire Black Dimensional Shingles and Matte Black Metal Water Table (per plan)
- Norris Grey Ledgestone Facade
- Silver Grey Vinyl Body Siding and Shake
- Extra White Exterior Trim
- Black Raised Panel Shutters
- 4 over 4 White Windows
- White Garage Door with Window Inserts and Hardware
- Black Gutters
- Sod Location: Front and Sides