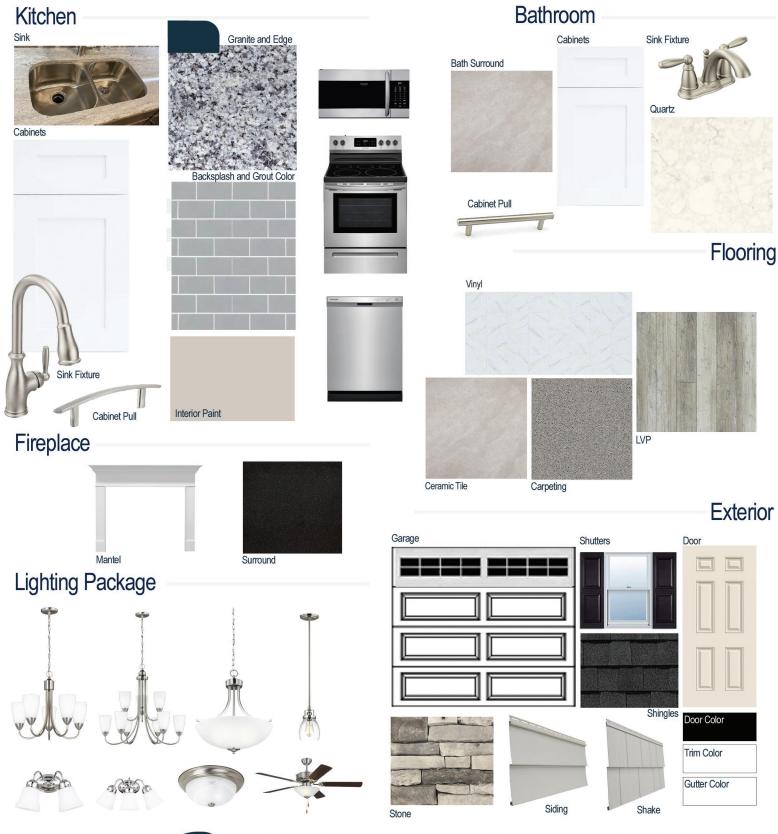

#### **Kitchen Selections:**

- Brushed Nickel Brantford Kitchen Sink Fixture
- Standard SS 50/50 Double Bowl Sink
- Seattle Snow Cabinets
- Brushed Nickel 6501195 Pull
- 1/2 Bullnose Edge Azul Platino Granite Countertops
- 3X6 114 Desert Grey Subway Tiles with 44 Bright White Grout Set in Brick Pattern Backsplash
- Ferguson/Frigidaire
  Stainless Steel Electric Appliances
  (Microwave Model: FFMV1846VS
  Dishwasher Model: FFCD2418US
  Range/Cooktop Model: FFEF3054TS)

#### **Bathroom Selections:**

- Niagara Quartz Countertops
- Brushed Nickel Brantford Bath Sink Fixture
- Brushed Nickel BP20576195 Knob/Pull
- CS23 12x12 w/ 89 Smoke Grey Grout Ceramic Tile Bath Surrond
- Seattle Snow Cabinets

## **Flooring Selections:**

- Resolute 5" Plus Distinct Pine 5047 LVP (Foyer, Great Room, Kitchen, Breakfast Area)
- Pro 12 II 180 Summit Vinyl (Laundry Room, Hall Bath, Powder Room)
- CS23 12X12 with 89 Smoke Grey Grout Ceramic Tiles (Primary Bath)
- · Graceful Finesse Concrete Carpeting

#### **Interior Paint Selections:**

 Primary Interior Color: Agreeable Grey SW7029

### **Fireplace Selections:**

- DRT2040 42" LP
- Wescott Mantle
- Absolute Black Surround

### **Lighting Selections:**

- Seville Brushed Nickel Package
- 2 Pendants over Kitchen Island (Model: 6114501-962)
- 4 LED Recess Lights in Kitchen

#### **Exterior Selections:**

- Paint Grade Smooth, 6 Panel Door with Black Magic SW6991 Paint with 5/0 Transom and 2 1/2 Light GBG Sidelights
- Moire Black Dimensional Shingles
- Southern Ledge Mountain Stone Facade
- Victorian Grey Vinyl Body Siding and Shake
- White Exterior Trim
- Black Raised Panel Shutters
- 4 over 4 White Windows
- · White Ranch/Stockton II Garage
- White Gutters
- Sod Locations: Front and Sides