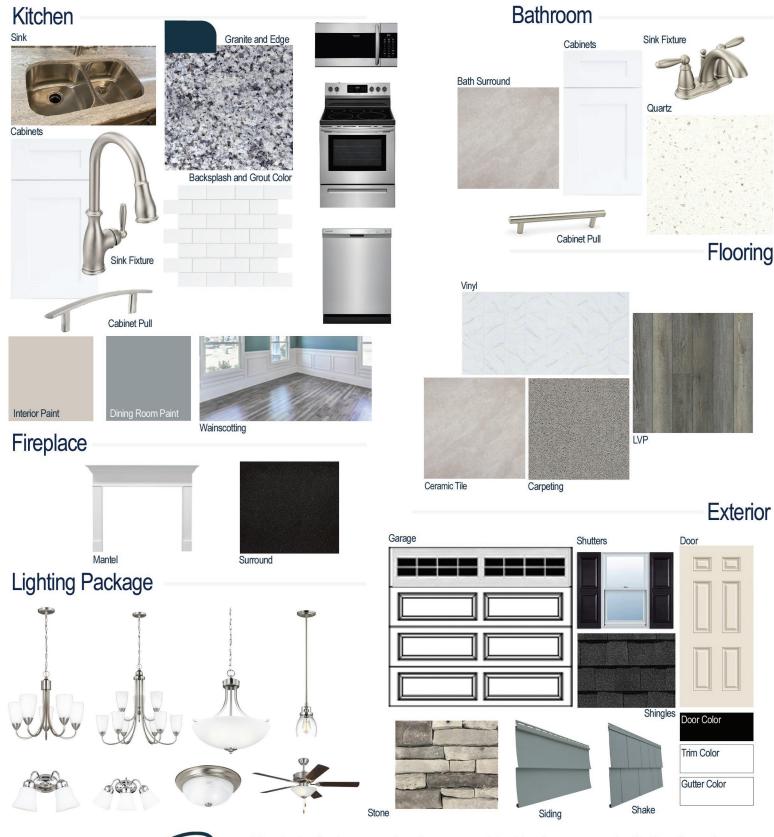

#### **Kitchen Selections:**

- Brushed Nickel Brantford Kitchen Sink Fixture
- Standard SS 50/50 Double Bowl Sink
- Seattle Snow Cabinets
- Brushed Nickel 6501195 Pull
- 1/2 Bullnose Edge Azul Platino Granite Countertops
- 3X6 0190 Arctic White Subway Tiles with 89 Smoke Grey Grout Set in Brick Pattern Backsplash
- Ferguson/Frigidaire Stainless Steel Electric Appliances (Microwave Model: FFMV1846VS Dishwasher Model: FFCD2418US Range/Cooktop Model: FFEF3054TS)

#### **Bathroom Selections:**

- Simply White Quartz Countertops
- Brushed Nickel Brantford Bath Sink Fixture
- Brushed Nickel BP20576195 Knob/Pull
- CS23 12x12 w/ 89 Smoke Grey Grout Ceramic Tile Bath Surrond
- Seattle Snow Cabinets

#### **Flooring Selections:**

- Resolute 5" Plus Loft Pine 5047 LVP (Foyer, Great Room, Formal Dining Room, Kitchen, Breakfast Area)
- Pro 12 II 180 Summit Vinyl (Laundry Room, Hall Baths, Powder Room)
- CS23 12X12 with 89 Smoke Grey Grout Ceramic Tiles (Primary Bath)
- Graceful Finesse Concrete Carpeting

#### **Interior Paint Selections:**

- Primary Interior Color: Agreeable Grey SW7029
- Dining Room Color: Cadet SW9143 (Picture Frame Waincoting)

#### **Fireplace Selections:**

- DRT2040 42" LP
- Wescott Mantle
- Absolute Black Surround

#### **Lighting Selections:**

- Seville Brushed Nickel Package
- 2 Pendants over Kitchen Island (Model: 6114501-962)
- 4 LED Recess Lights in Kitchen

#### **Exterior Selections:**

- Paint Grade Smooth, 6 Panel Door with Black Magic SW6991 Paint with 5/0 Transom and 2 1/2 Light GBG Sidelights
- Moire Black Dimensional Shingles
- Southern Ledge Mountain Stone Facade
- English Wedgewood Vinyl Body Siding and Shake
- White Exterior Trim
- Black Raised Panel Shutters
- 4 over 4 White Windows
- White Ranch/Stockton II Garage
- White Gutters
- Sod Locations: Front and Sides