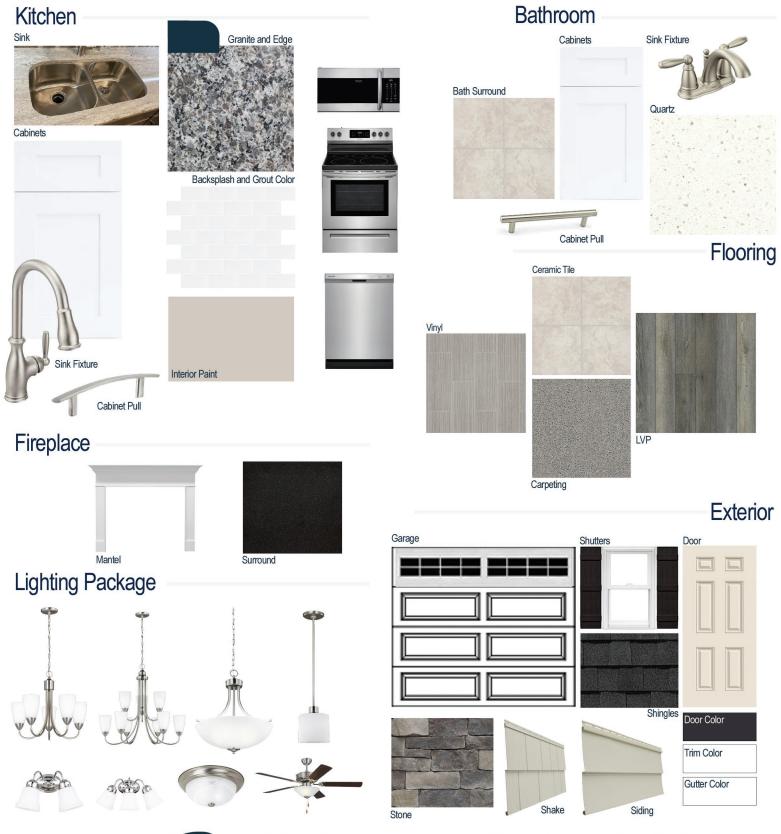

#### **Kitchen Selections:**

- Brushed Nickel Brantford Kitchen Sink Fixture
- Standard SS 50/50 Double Bowl Sink
- Seattle Snow White Cabinets
- Brushed Nickel 6501195 Knob/Pull
- 1/2 Bullnose Edge New Caledonia Granite Countertops
- 3X6 0190 Arctic White Subway Tiles with 44 Bright White Grout Set in Brick Pattern Backsplash
- Ferguson/Frigidaire
  Stainless Steel Electric Appliances
  (Microwave Model: FFMV1846VS
  Dishwasher Model: FFCD2418US
  Range/Cooktop Model: FFEF3054TS)

#### **Bathroom Selections:**

- Simply White Quartz Countertops
- Brushed Nickel Brantford Bath Sink Fixture
- Brushed Nickel BP20576195 Knob/Pull
- AR04 12x12 w/ 90 Light Pewter Grout Ceramic Tile Bath Surrond
- Seattle Snow Cabinets

### **Flooring Selections:**

- Resolute 5" Plus Loft Pine 1005 LVP (Foyer, Great Room, Kitchen, Breakfast Area)
- Highlands ii 170 Legacy Vinyl (Laundry Room, Hall Baths)
- AR04 12X12 with 90 Light Pewter Grout Ceramic Tiles (Primary Bath)
- · Graceful Finesse Concrete Carpeting

#### **Interior Paint Selections:**

 Primary Interior Color: Agreeable Grey SW7029

#### **Fireplace Selections:**

- DRT2040 42" LP
- Wescott Mantle
- Absolute Black Surround

#### **Lighting Selections:**

- Seville Brushed Nickel Package
- 2 Pendants over Kitchen Bar (Model: 6128801-962)
- 4 LED Recess Lights in Kitchen

#### **Exterior Selections:**

- Paint Grade Smooth, 6 Panel Door with Black Magic SW6991 Paint with 5/0 Transom and 2 1/2 Light GBG Sidelights
- Moire Black Dimensional Shingles
- Canyon Ledge Mountain Stone Facade
- · Sage Vinyl Body Siding and Shake
- White Exterior Trim
- Black Board & Batten Shutters
- 4 over 1 White Windows
- White Ranch/Stockton II Garage
- White Gutters
- Sod Locations: Front and Sides