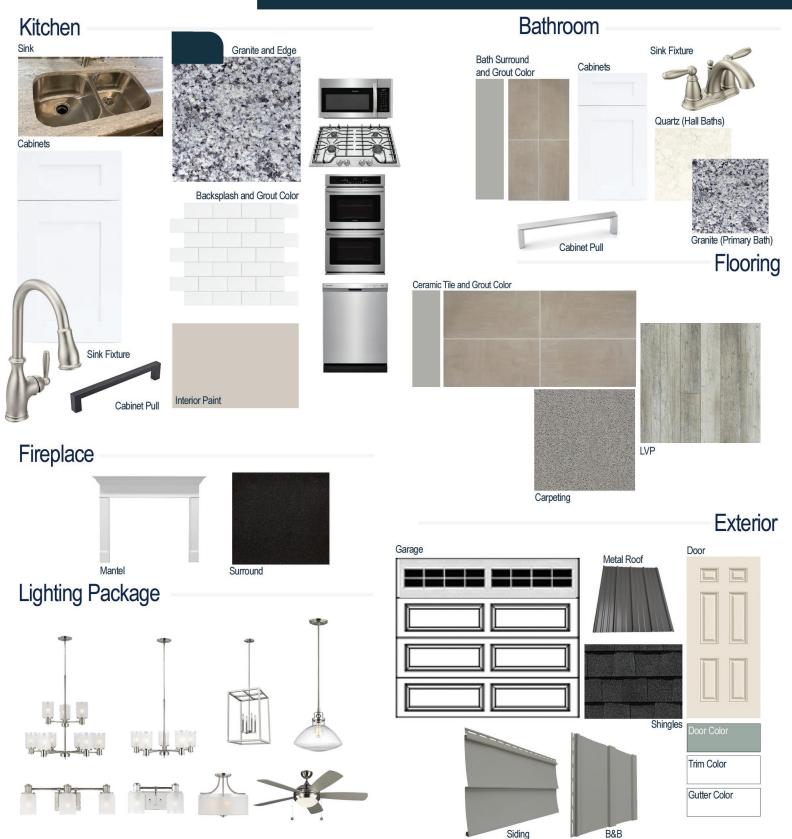

#### **Kitchen Selections:**

- Brushed Nickel Brantford Kitchen Sink Fixture
- Standard SS 50/50 Double Bowl Sink
- Seattle Snow Cabinets
- Matte Black BP801160-900 Pulls
- 1/2 Bullnose Edge Azul Platino Granite Countertops
- 3X6 0190 Arctic White Subway Tiles with 89 Smoke Grey Grout set in Brick Pattern Backsplash
- Gourmet Kitchen Layout
- Ferguson/Frigidaire Stainless Steel Natural Gas Appliances

(Microwave Model: FFMV1846VS Dishwasher Model: FFCD2418US Range/Cooktop Model: FFGC3026SS Double Oven Model: FFET3026TS)

#### **Bathroom Selections:**

- Azul Platino Granite (Primary Bath) and Niagara Quartz (Other Baths) Countertops
- Brushed Nickel Brantford Bath Sink Fixture
- Matte Chrome BP56325160-174 Knob/Pull
- SY98 12X24 Staggered with 78 Sterling Silver Grout Ceramic Tile Bath Surrond
- Seattle Snow Cabinets

### **Flooring Selections:**

- Resolute 5" Plus Distinct Pine 5039 LVP (Foyer, Great Room, Formal Dining Room, Formal Living Room, Kitchen/Breakfast, Dining Area)
- SY98 12X24 Staggered with 78 Sterling Silver Grout Ceramic Tiles (Primary Bath, Hall Baths, Laundry Room)
- Graceful Finesse Concrete Carpeting

#### **Interior Paint Selections:**

- Primary Interior Color: Agreeable Grey SW7029
- Built-in Bench/Cubby in Mud Room

#### **Fireplace Selections:**

- DRT 2040 42" NG
- Wescott Mantle
- Absolute Black Surround

#### **Lighting Selections:**

- Norwood Brushed Nickel Package
- 2 Pendants over Kitchen Island (Model: 6514501-962)
- 5 LED Recess Lights in Kitchen

#### **Exterior Selections:**

- Paint grade Smooth, 6 Panel Door with Halcyon Green SW6213 Paint with 5/0 Transom and 2 1/2 GBG Light Sidelights
- Moire Black Dimensional Shingles and Matte Black Metal Roof (per plan)
- Deep Granite Vinyl Body Siding and B&B
- White Exterior Trim
- 4 over 1 White Windows
- White Ranch/Stockton II Garage
- White Gutters
- Sod in Front Yard