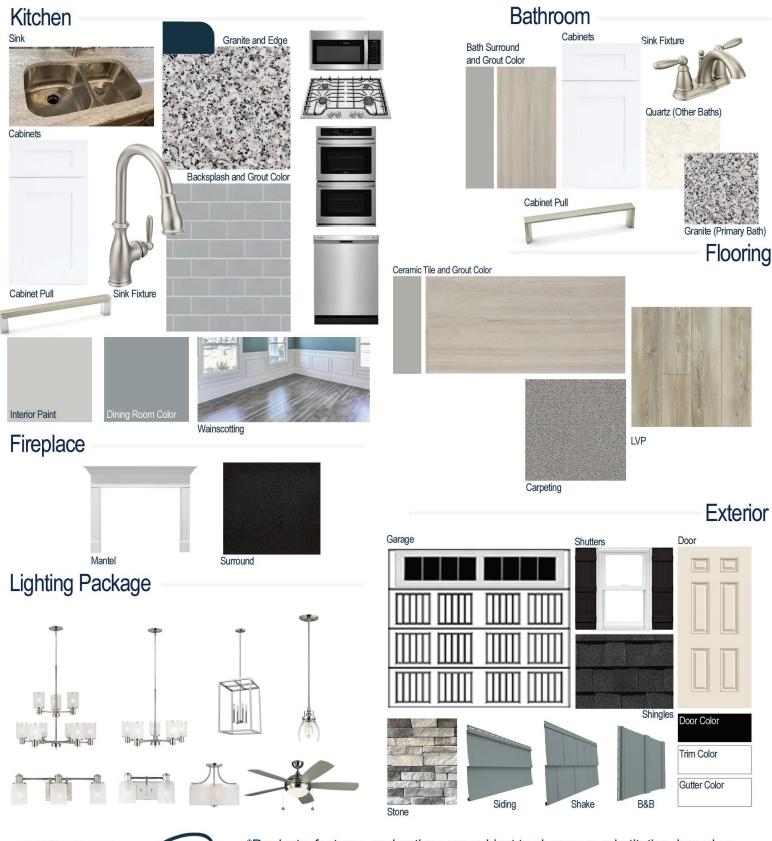

#### **Kitchen Selections:**

- Brushed Nickel Brantford Kitchen Sink Fixture
- Standard SS 50/50 Double Bowl Sink
- Seattle Snow Cabinets
- Brushed Nickel and Chrome BP801160-140 Pulls
- 1/2 Bullnose Edge Luna Pearl Granite Countertops
- 3X6 114 Desert Grey Subway Tiles with 89 Smoke Grey Grout set in Brick Pattern Backsplash
- Gourmet Kitchen Layout
- Ferguson/Frigidaire Stainless Steel Natural Gas Appliances (Microwave Model: FFMV1846VS Dishwasher Model: FFCD2418US Range/Cooktop Model: FFGC3026SS Double Oven Model: FFET3026TS)

# **Bathroom Selections:**

- Luna Pearl Granite (Primary Bath) and Niagara Quartz (Other Baths) Countertops
- Brushed Nickel Brantford Bath Sink Fixture
- Brushed Nickel BP56325160-195 Pulls
- AV19 12X24 Staggered with 78 Sterling Silver Grout Ceramic Tile Bath Surrond
- Seattle Snow Cabinets

# **Flooring Selections:**

- Resolute 7" Plus Cut Pine 1005 LVP (Foyer, Great Room, Formal Dining Room, Formal Living Room, Kitchen/Breakfast)
- AV19 12X24 Staggered with 78 Sterling Silver Grout Ceramic Tiles (Primary Bath, Bath 2 and 3, Laundry Room)
- Graceful Finesse Concrete Carpeting

#### **Interior Paint Selections:**

- Primary Interior Color: Passive Grey SW7064
- Formal Dining Room Color: Cadet SW9143 (Picture Frame Wainscoting)

# **Fireplace Selections:**

- DRT 2040 42" NG
- Wescott Mantle
- Absolute Black Surround

# Lighting Selections:

- Franport Brushed Nickel Package
- 2 Pendants over Kitchen Bar (Model: 6114501-962)
- 4 LED Recess Lights in Kitchen

# **Exterior Selections:**

- Paint grade Smooth, 6 Panel Door with Black Magic SW6991 Paint with 3/0 Transom
- Moire Black Dimensional Shingles
- Noris Grey Stack Stone Facade
- English Wedgewood Vinyl Body Siding, Shake, and B&B
- White Exterior Trim
- 4 over 1 White Windows
- Black Board & Batten Shutters
- White Sonoma/Stockbridge II 3-Car Garage
- White Gutters
- Sod in Front Yard