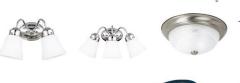

### **Lighting Selections:**

- Seville Brushed Nickel Package
- 2 Pendants over Kitchen Bar (Model: 6139801-962)
- LED Recess Lights in Kitchen
- LED Recess Lights in Great Room