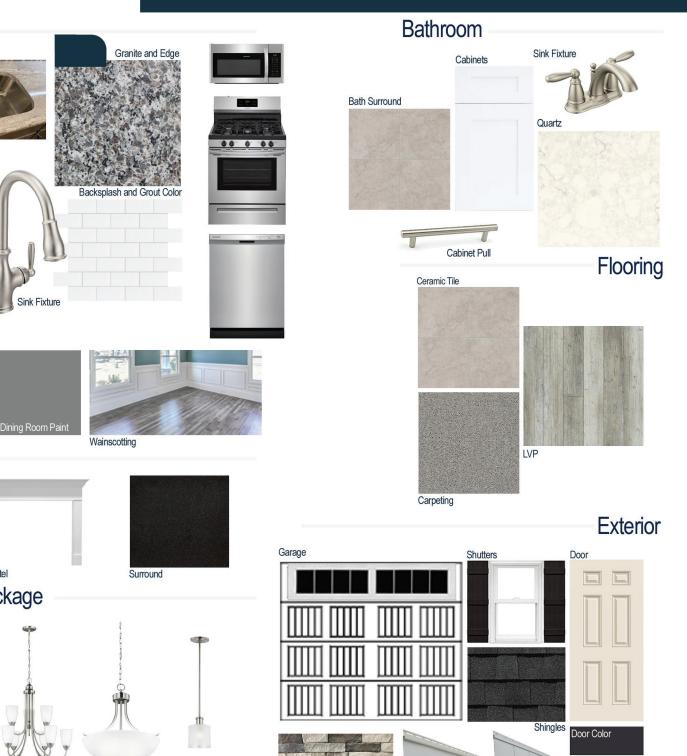

#### **Kitchen Selections:**

- Brushed Nickel Brantford Kitchen Sink Fixture
- Standard SS 50/50 Double Bowl Sink
- Seattle Snow Cabinets
- Brushed Nickel BP9161196195 Pull
- 1/2 Bullnose Edge New Caledonia Granite Countertops
- 3X6 0190 Arctic White Subway Tiles with 89 Smoke Grey Grout Set in Brick Pattern Backsplash
- Ferguson/Frigidaire Stainless Steel Natural Gas Appliances (Microwave Model: FFMV1846VS Dishwasher Model: FFCD2418US Range/Cooktop Model: FFGF3054TS)

#### **Bathroom Selections:**

- Niagara Quartz Countertops
- Brushed Nickel Brantford Bath Sink Fixture
- Brushed Nickel BP20576195 Pull
- AR05 12x12 with 89 Smoke Grey Grout Ceramic Tile Bath Surrond
- Seattle Snow Cabinets

#### **Flooring Selections:**

- Resolute 5" Plus Distinct Pine 5039 LVP (Foyer, Great Room, Kitchen/ Breakfast, Carolina Room, Formal Dining Room)
- AR05 12X12 with 89 Smoke Grey Grout Ceramic Tiles (Primary Bath, Hall Baths, Laundry Room)
- Graceful Finesse Concrete Carpeting

#### **Exterior Selections:**

- Paint Grade Smooth, 6 Panel Door with Black Magic SW6991 Paint with Matching Transom and 2 Sidelight (per plan)
- Moire Black Dimensional Shingles
- North State Norris Gray Stack Stone Facade
- Everest Vinyl Body Siding and Shake
- White Exterior Trim
- 4 over 4 White Windows
- Black Board & Batten Shutters
- White Sonoma/Stockbridge Garage
- White Gutters
- Sod Locations: Front, Sides and Rear