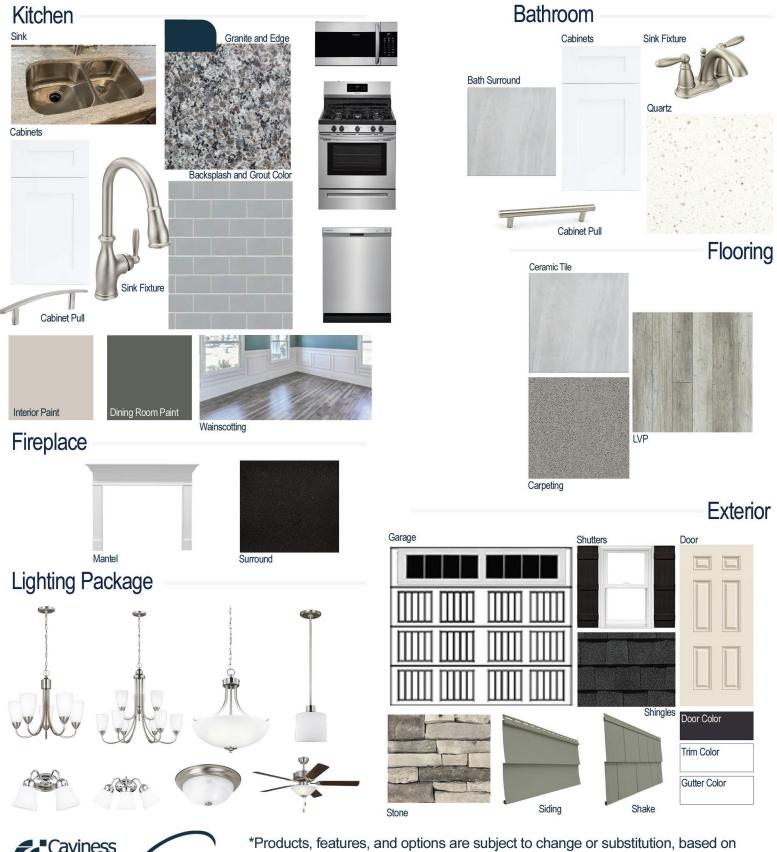

SELECTIONS SHEET

LOT 1

The Meadowbrook Home Plan Elevation C

Primary Interior Color: Agreeable Grey

Formal Dining Room Color: Pewter

Green SW6208 (Picture Frame

**Interior Paint Selections:** 

SW7029

Wainscoting)

**Fireplace Selections:** 

DRT2040 42" NG

### **Kitchen Selections:**

- Brushed Nickel Brantford Kitchen Sink Fixture
- Standard SS 50/50 Double Bowl Sink
- Seattle Snow Cabinets
- Brushed Nickel 6501195 Pull
- 1/2 Bullnose Edge New Caledonia Granite Countertops
- 3X6 114 Desert Grey Subway Tiles with 89 Smoke Grey Grout Set in Brick Pattern Backsplash
- Ferguson/Frigidaire Stainless Steel Natural Gas Appliances (Microwave Model: FFMV1846VS Dishwasher Model: FFCD2418US Range/Cooktop Model: FFGF3054TS)

#### **Bathroom Selections:**

- Simply White Quartz Countertops
- Brushed Nickel Brantford Bath Sink Fixture
- Brushed Nickel BP20576195 Knob/Pull
- CG07 12x12 w/ 89 Smoke Grey Grout Ceramic Tile Bath Surrond
- Seattle Snow Cabinets

#### **Flooring Selections:**

- Resolute 5" Plus Distinct Pine 5047 LVP (Foyer, Great Room, Formal Dining Room, Kitchen, Breakfast Area)
- CG07 12X12 with 89 Smoke Grey Grout Ceramic Tiles (Primary Bath, Powder Room, Laundry Room, Hall Baths)
- Graceful Finesse Concrete Carpeting

# It Set in BrickWescott MantleAbsolute Black Surround

#### **Lighting Selections:**

- Seville Brushed Nickel Package
- 2 Pendants over Kitchen Island (Model: 6128801-962)
- 4 LED Recess Lights in Kitchen

#### **Exterior Selections:**

- Paint Grade Smooth, 6 Panel Door with Black Magic SW6991 Paint with Matching Transom (per plan)
- Moire Black Dimensional Shingles
- Southern Ledge Mountain Stone Facade
- Quiet Willow Vinyl Body Siding and Shake
- White Exterior Trim
- Black Board & Batten Shutters
- 4 over 1 White Windows
- White Sonoma/Stockbridge Garage
- White Gutters
- Sod Locations: Front, Sides and Rear