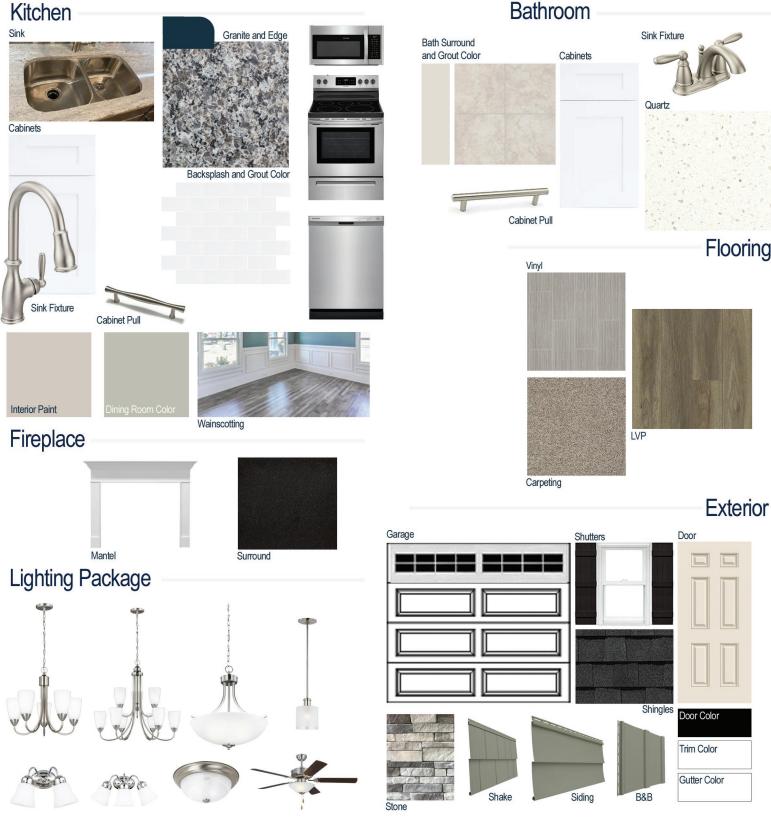

#### **Kitchen Selections:**

- Brushed Nickel Brantford Kitchen Sink Fixture
- Standard SS 50/50 Double Bowl Sink
- Seattle Snow Cabinets
- Brushed Nickel BP9161196195 Pulls
- 1/2 Bullnose Edge New Caledonia Granite Countertops
- 3X6 0190 Arctic White Subway Tiles with 44 Bright White Grout Set in Brick Pattern Backsplash
- Ferguson/Frigidaire Stainless Steel Electric Appliances (Microwave Model: FFMV1846VS Dishwasher Model: FFCD2418US Range/Cooktop Model: FFEF3054TS)

#### **Bathroom Selections:**

- Simply White Quartz Countertops
- Brushed Nickel Brantford Bath Sink Fixture
- Brushed Nickel BP20576195 Knob/Pull
- AR04 12x12 w/ 90 Light Pewter Grout Ceramic Tile Bath Surrond
- Seattle Snow Cabinets

#### **Flooring Selections:**

- Resolute 7" Plus Wire Walnut 7040 LVP (Foyer, Great Room, Kitchen/Breakfast, Formal Dining Room)
- Highlands ii 170 Legacy Vinyl (Laundry Room, Primary Bath, Bath 2, Powder Room)
- Graceful Finesse Soft Taupe Carpeting

#### **Interior Paint Selections:**

- Primary Interior Color: Agreeable Grey SW7029
- Formal Dining Room: Contented SW6191 (Picture Frame Wainscoting)

### Fireplace Selections:

- DRT2040 42" LP
- Wescott Mantle
- Absolute Black Surround

## **Lighting Selections:**

- Seville Brushed Nickel Package
- 2 Pendants over Kitchen Island (Model: 6139801-962)
- 4 LED Recess Lights in Kitchen

#### **Exterior Selections:**

- Paint Grade Smooth, 6 Panel Door with Black Magic SW6991 Paint with 5/0 Transom and 2 1/2 Light GBG Sidelights
- Moire Black Dimensional Shingles
- Norris Grey Stack Stone Facade
- Quiet Willow Vinyl Siding, B&B, and Shake
- White Exterior Trim
- Black Board & Batten Shutters
- 4 over 1 White Windows
- White Ranch/Stockton II Garage
- White Gutters
- Sod Location: Front and Sides