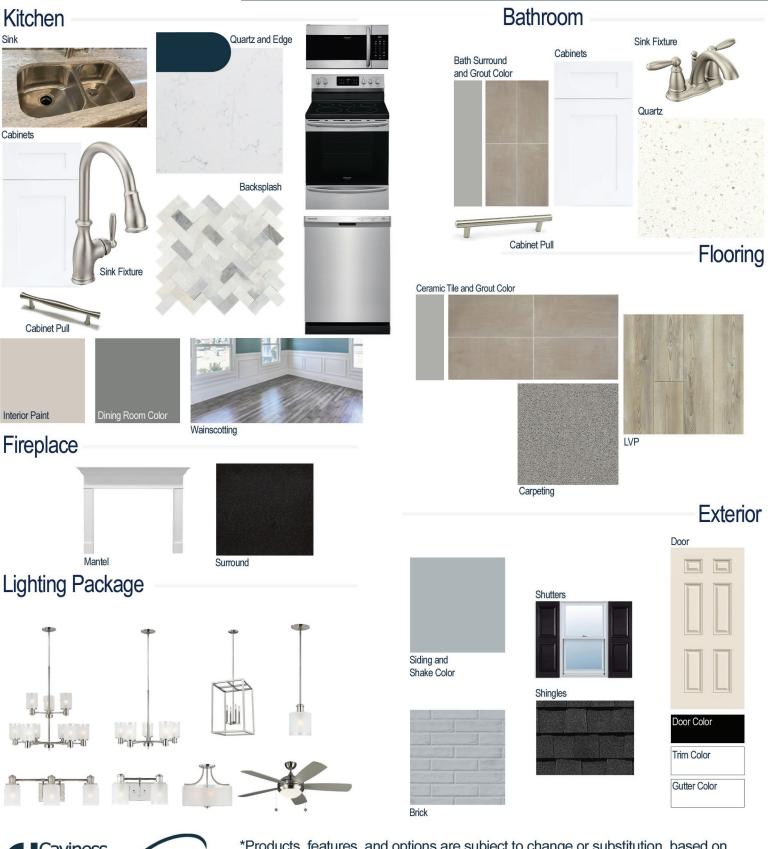

#### **Kitchen Selections:**

- Brushed Nickel Brantford Kitchen Sink Fixture
- Standard SS 50/50 Double Bowl Sink
- Seattle Snow Cabinets
- Brushed Nickel BP91611961195 Pulls
- Bullnose Edge New Willow White
  Quartz Countertops
- Minute Mosaix M048 Stomry Mist Random Herringbone Backsplash
- Ferguson/Frigidaire Stainless Steel Electric Appliances (Microwave Model: FGMV17WNVF Dishwasher Model: FFCD2418US Range/Cooktop Model: GCRE3038AF)

### **Bathroom Selections:**

- Simply White Quartz Countertops
- Brushed Nickel Brantford Bath Sink Fixture
- Brushed Nickel BP20576195 Pulls
- SY98 12x24 Staggered w/ 78 Sterling Silver Grout Ceramic Tile Bath Surrond
- Seattle Snow Cabinets

# Flooring Selections:

- Resolute 7" Plus Cut Pine 1005 LVP (Foyer, Great Room, Formal Dining Room, Kitchen/Breakfast)
- SY98 12X24 Staggered with 78 Sterling Silver Grout Ceramic Tiles (Laundry, Primary Bath, Hall Baths)
- Graceful Finesse Concrete Carpeting

#### **Interior Paint Selections:**

- Primary Interior Color: Agreeable Grey SW7029
- Dining Room Color: Cityscape SW7067 (B&B Wainscoting)
- Built-in Bench/Cubby (per plan)

# **Fireplace Selections:**

- DRT2040 42" LP
- Wescott Mantle
- Absolute Black Surround

## **Lighting Selections:**

- Norwood Brushed Nickel Package
- 2 Pendants over Kitchen Bar (Model: 6139801-962)
- LED Recess Lights in Kitchen (per plan)

#### **Exterior Selections:**

- Paint Grade Smooth 6 Panel Door with Black Magic SW6991 Paint with Matching Transom
- Moire Black Dimensional Shingle
- Jubilee SW6248 Painted Fort Mill Brick Facade
- Contented SW6191 Painted Fiber Cement Body Siding and Shake
- Extra White Exterior Trim
- 6 over 6 White Windows
- Black Raised Panel Shutters
- White Garage with Window Insert and Hardware
- White Gutters
- Sod Location: Front and Sides