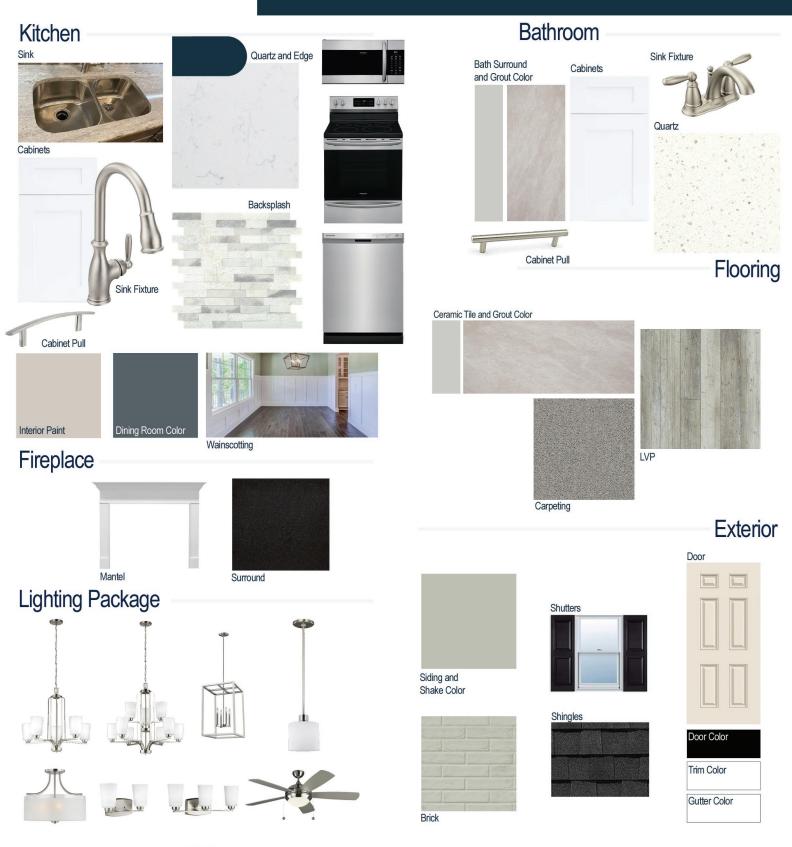

#### **Kitchen Selections:**

- Brushed Nickel Brantford Kitchen Sink Fixture
- Standard SS 50/50 Double Bowl Sink
- Seattle Snow Cabinets
- Brushed Nickel 6501195 Pulls
- Bullnose Edge New Willow White Quartz Countertops
- Minute Mosaix M048 Stomry Mist Random Linear Backsplash
- Ferguson/Frigidaire
  Stainless Steel Electric Appliances (Microwave Model: FGMV17WNVF Dishwasher Model: FFCD2418US Range/Cooktop Model: GCRE3038AF)

## **Bathroom Selections:**

- Simply White Quartz Countertops
- Brushed Nickel Brantford Bath Sink Fixture
- Brushed Nickel BP20576195 Pulls
- CS23 12x24 Staggered w/ 89 Smoke Grey Grout Ceramic Tile Bath Surrond
- Seattle Snow Cabinets

## **Flooring Selections:**

- Resolute 5" Plus Distinct Pine 5039 LVP (Foyer, Great Room, Formal Dining Room, Kitchen/Breakfast)
- CS23 12X24 Staggered with 89 Smoke Grey Grout Ceramic Tiles (Laundry, Primary Bath, Hall Baths)
- Graceful Finesse Concrete Carpeting

#### **Interior Paint Selections:**

- Primary Interior Color: Agreeable Grey SW7029
- Dining Room Color: Outerspace SW6251 (B&B Wainscoting)
- Built-in Bench/Cubby (per plan)

## **Fireplace Selections:**

- DRT2040 42" LP
- Wescott Mantle
- Absolute Black Surround

## **Lighting Selections:**

- Franport Brushed Nickel Package
- 2 Pendants over Kitchen Bar (Model: 6128801-962)
- LED Recess Lights in Kitchen (per plan)

### **Exterior Selections:**

- Paint Grade Smooth 6 Panel Door with Black Magic SW6991 Paint with Matching Transom and 2 Sidelights (per plan)
- Moire Black Dimensional Shingle
- Contented SW6191 Painted Fort Mill Brick Facade
- Contented SW6191 Painted Fiber Cement Body Siding and Shake
- Extra White Exterior Trim
- 4 over 4 White Windows
- Black Raised Panel Shutters
- White Garage with Window Insert and Hardware
- White Gutters
- Sod Location: Front and Sides