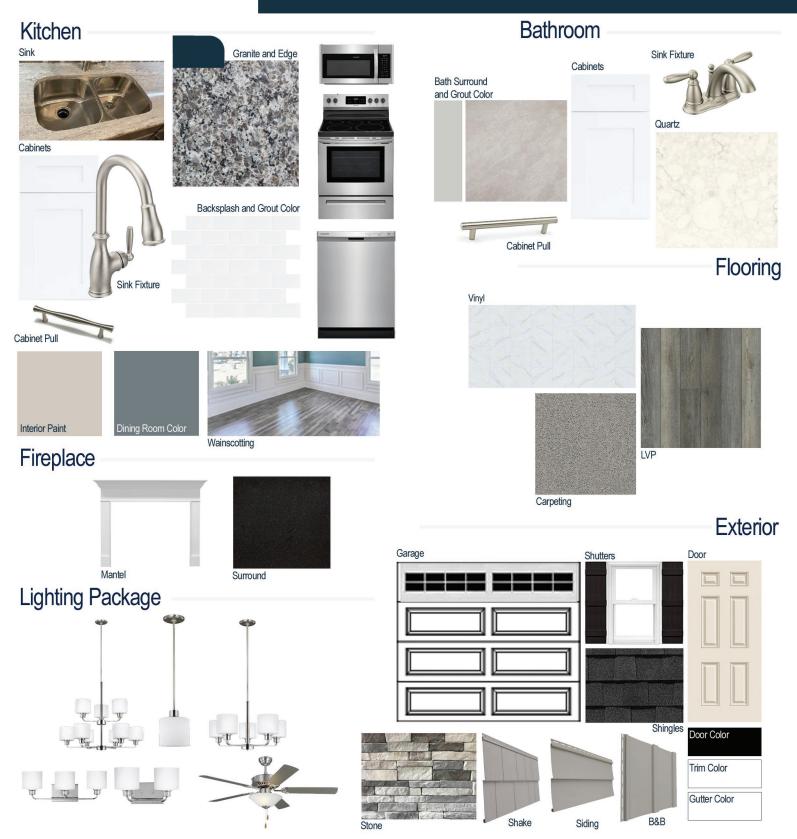

#### **Kitchen Selections:**

- Brushed Nickel Brantford Kitchen Sink Fixture
- Standard Stainless Steel 50/50 Double Bowl Sink
- Seattle Snow Cabinets
- Brushed Nickel BP9161196195 Pulls
- 1/2 Bullnose Edge New Caledonia Granite Countertops
- 3X6 0190 Arctic White Subway Tiles with 44 Bright White Grout Set in Brick Pattern Backsplash
- Ferguson/Frigidaire
  Stainless Steel Electric Appliances
  (Microwave Model: FFMV1846VS
  Dishwasher Model: FFCD2418US
  Range/Cooktop Model: FFEF3054TS)

#### **Bathroom Selections:**

- Niagara Quartz Countertops
- Brushed Nickel Brantford Bath Sink Fixture
- Brushed Nickel BP20576195 Pulls
- CS23 12x12 w/ 89 Smoke Grey Grout Ceramic Tile Bath Surrond
- Seattle Snow Cabinets

## **Flooring Selections:**

- Resolute 5" Plus Loft Pine LVP (Foyer, Great Room, Formal Dining Room, Kitchen/Breakfast)
- Pro 12 II 180 Summit Vinyl (Laundry, Primary Bath, Bath 2, Powder Room)
- Graceful Finesse Concrete Carpeting

#### **Interior Paint Selections:**

- Primary Interior Color: Agreeable Grey SW7029
- Formal Dining Room Color: Foggy Day SW6235 (Picture Frame Wainscoting)

## **Fireplace Selections:**

- DRT2040 42" LP
- Wescott Mantle
- Absolute Black Surround

### **Lighting Selections:**

- Seville Brushed Nickel Package
- 2 Pendants over Kitchen Island (Model: 6128801-962)
- 4 LED Recess Lights in Kitchen

### **Exterior Selections:**

- Paint Grade Smooth, 6 Panel Door with Black Magic SW6991 Paint with 5/0 Transom and 2 1/2 Light GBG Sidelights
- Moire Black Dimensional Shingles
- Norris Gray Stack Stone Facade
- Harbor Grey Vinyl Siding, B&B, and Shake
- White Exterior Trim
- Black Board & Batten Shutters
- 4 over 1 White Windows
- White Ranch/Stockton II Garage
- White Gutters
- Sod Location: Front and Sides