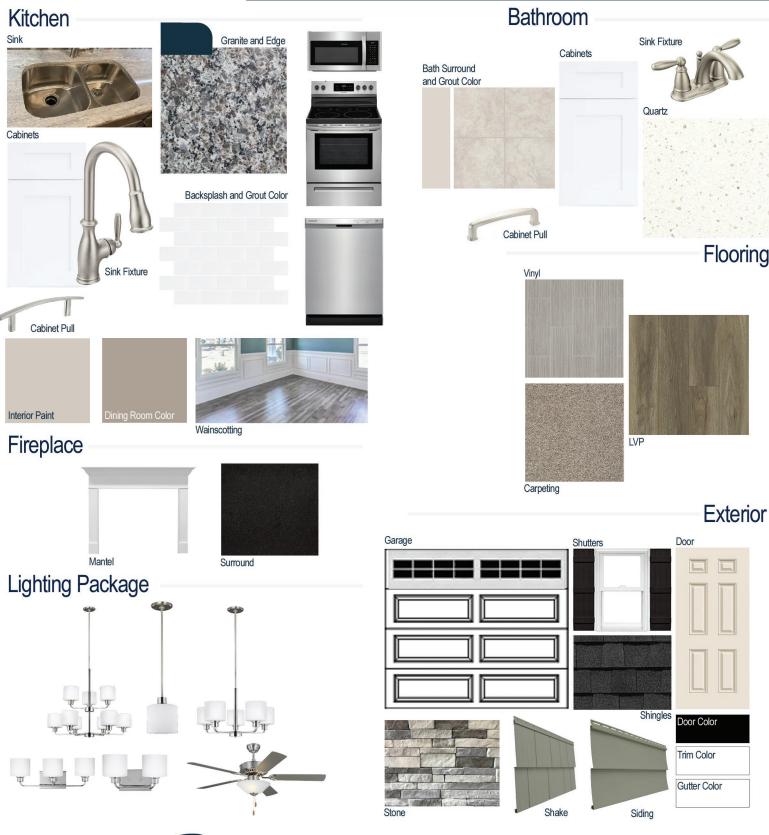

## **Kitchen Selections:**

- Brushed Nickel Brantford Kitchen Sink Fixture
- Standard Stainless Steel 50/50 Double Bowl Sink
- Seattle Snow Cabinets
- Brushed Nickel 6501195 Pulls
- 1/2 Bullnose Edge New Caledonia Granite Countertops
- 3X6 0190 Arctic White Subway Tiles with 44 Bright White Grout Set in Brick Pattern Backsplash
- Ferguson/Frigidaire Stainless Steel Electric Appliances (Microwave Model: FFMV1846VS Dishwasher Model: FFCD2418US Range/Cooktop Model: FFEF3054TS)

### **Bathroom Selections:**

- Simply White Quartz Countertops
- Brushed Nickel Brantford Bath Sink Fixture
- Brushed Nickel BP81092195 Pulls
- AR04 12x12 w/ 90 Light Pewter Grout Ceramic Tile Bath Surrond
- Seattle Snow Cabinets

## **Flooring Selections:**

- Resolute 7" Plus Wire Walnut 7040 LVP (Foyer, Great Room, Formal Dining Room, Kitchen/Breakfast)
- Highlands ii 170 Legacy Vinyl (Laundry, Primary Bath, Bath 2, Powder Room)
- Graceful Finesse Soft Taupe Carpeting

#### **Interior Paint Selections:**

- Primary Interior Color: Agreeable Grey SW7029
- Formal Dining Room Color: Mega Griege SW7031 (Picture Frame Wainscoting)

## **Fireplace Selections:**

- DRT2040 42" LP
- Wescott Mantle
- Absolute Black Surround

## **Lighting Selections:**

- Seville Brushed Nickel Package
- 2 Pendants over Kitchen Bar (Model: 6128801-962)
- 4 LED Recess Lights in Kitchen

## **Exterior Selections:**

- Paint Grade Smooth, 6 Panel Door with Black Magic SW6991 Paint with 3/0 Transom
- Moire Black Dimensional Shingles
- Norris Gray Stack Stone Facade
- Quiet Willow Vinyl Siding and Shake
- White Exterior Trim
- Black Board & Batten Shutters
- 4 over 1 White Windows
- White Ranch/Stockton II Garage
- White Gutters
- Sod Location: Front and Sides