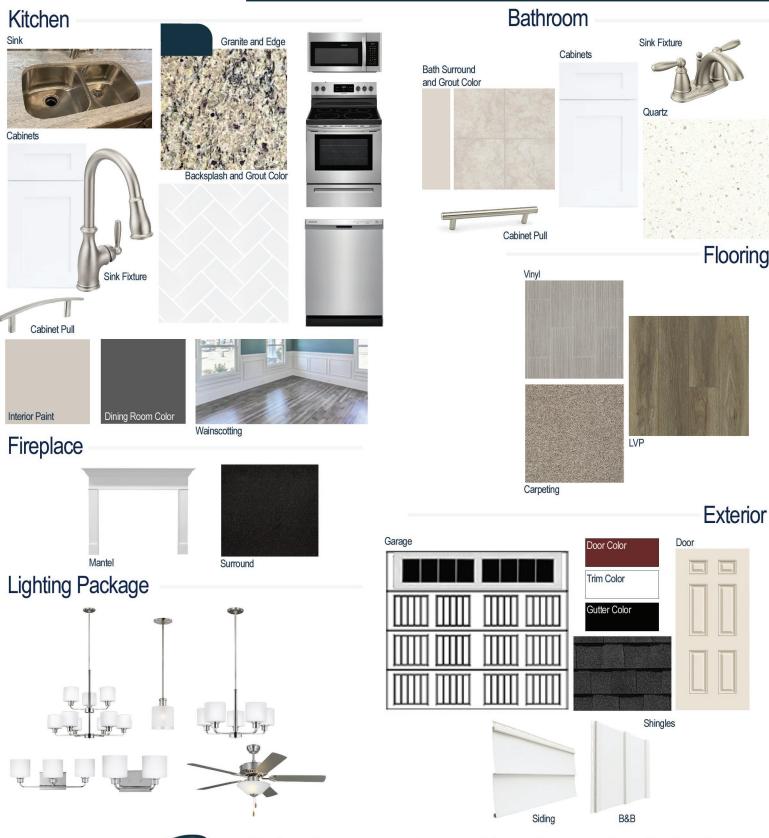

### **Kitchen Selections:**

- Brushed Nickel Brantford Kitchen Sink Fixture
- Standard Stainless Steel 50/50 Double Bowl Sink
- Seattle Snow Cabinets
- Brushed Nickel 6501195 Pulls
- 1/2 Bullnose Edge Santa Cecila Light Granite Countertops
- 3X6 0190 Arctic White Subway Tiles with 44 Bright White Grout Set in Herringbone Pattern Backsplash
- Ferguson/Frigidaire Stainless Steel Electric Appliances (Microwave Model: FFMV1846VS Dishwasher Model: FFCD2418US Range/Cooktop Model: FFEF3054TS)

### **Bathroom Selections:**

- Simply White Quartz Countertops
- Brushed Nickel Brantford Bath Sink Fixture
- Brushed Nickel BP20576195 Pulls
- AR04 12x12 w/ 90 Light Pewter Grout Ceramic Tile Bath Surrond
- Seattle Snow Cabinets

# **Flooring Selections:**

- Resolute 7" Plus Wire Walnut 7040 LVP (Foyer, Great Room, Kitchen/Breakfast, Formal Dining Room)
- Highlands ii 170 Legacy Vinyl (Laundry, Primary Bath, Bath 2, Powder Room)
- Graceful Finesse Soft Taupe Carpeting

#### **Interior Paint Selections:**

- Primary Interior Color: Agreeable Grey SW7029
- Formal Dining Room Color: Peppercorn SW7674 (Picture Frame Waincoting)

# **Fireplace Selections:**

- DRT2040 42" LP
- Wescott Mantle
- Absolute Black Surround

# **Lighting Selections:**

- Seville Brushed Nickel Package
- 2 Pendants over Kitchen Bar (Model: 6139801-962)
- 4 LED Recess Lights in Kitchen

## **Exterior Selections:**

- Paint Grade Smooth, 6 Panel Door with Sundried Tomato SW7585 Paint with 3/0 Transom
- Moire Black Dimensional Shingles
- White Vinyl Siding and B&B
- White Exterior Trim
- 4 over 1 White Windows
- White Sonoma/Stockbridge Garage
- Black Gutters
- Sod Location: Front and Sides