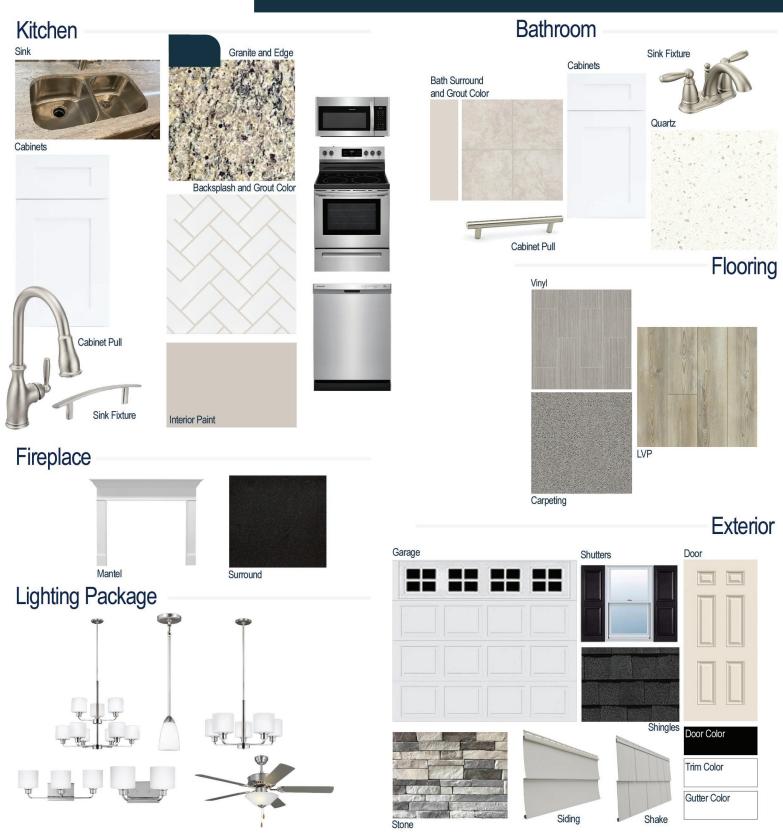

#### **Kitchen Selections:**

- Brushed Nickel Brantford Kitchen Sink Fixture
- Standard Stainless Steel 50/50 Double Bowl Sink
- Seattle Snow Cabinets
- Brushed Nickel 6501195 Pulls
- 1/2 Bullnose Edge Santa Cecila Light Granite Countertops
- 3X6 0190 Arctic White Subway Tiles with 90 Light Pewter Grout Set in Herringbone Pattern Backsplash
- Ferguson/Frigidaire
  Stainless Steel Electric Appliances
  (Microwave Model: FFMV1846VS
  Dishwasher Model: FFCD2418US
  Range/Cooktop Model: FFEF3054TS)

#### **Bathroom Selections:**

- Simply White Quartz Countertops
- Brushed Nickel Brantford Bath Sink Fixture
- Brushed Nickel BP20576195 Pulls
- AR04 12x12 w/ 90 Light Pewter Grout Ceramic Tile Bath Surrond
- Seattle Snow Cabinets

## **Flooring Selections:**

- Resolute 7" Plus Cut Pine 1005 LVP (Foyer, Great Room, Kitchen/Breakfast)
- Highlands ii 170 Legacy Vinyl (Laundry, Primary Bath, Bath 2, Powder Room)
- · Graceful Finesse Concrete Carpeting

#### **Interior Paint Selections:**

 Primary Interior Color: Agreeable Grey SW7029

## **Fireplace Selections:**

- DRT2040 42" LP
- Wescott Mantle
- Absolute Black Surround

### **Lighting Selections:**

- Seville Brushed Nickel Package
- 2 Pendants over Kitchen Island (Model: 6120201-962)
- · 4 LED Recess Lights in Kitchen

#### **Exterior Selections:**

- Paint Grade Smooth, 6 Panel Door with Black Magic SW6991 Paint with 5/0 Transom and 2 1/2 Light GBG Sidelights
- Moire Black Dimensional Shingles
- Norris Grey Stack Stone Facade
- · Victorian Grey Vinyl Siding and Shake
- White Exterior Trim
- 4 over 4 White Windows
- Black Raised Panel Shutters
- White Colonial/Stockton I Garage
- White Gutters
- Sod Location: Front and Sides