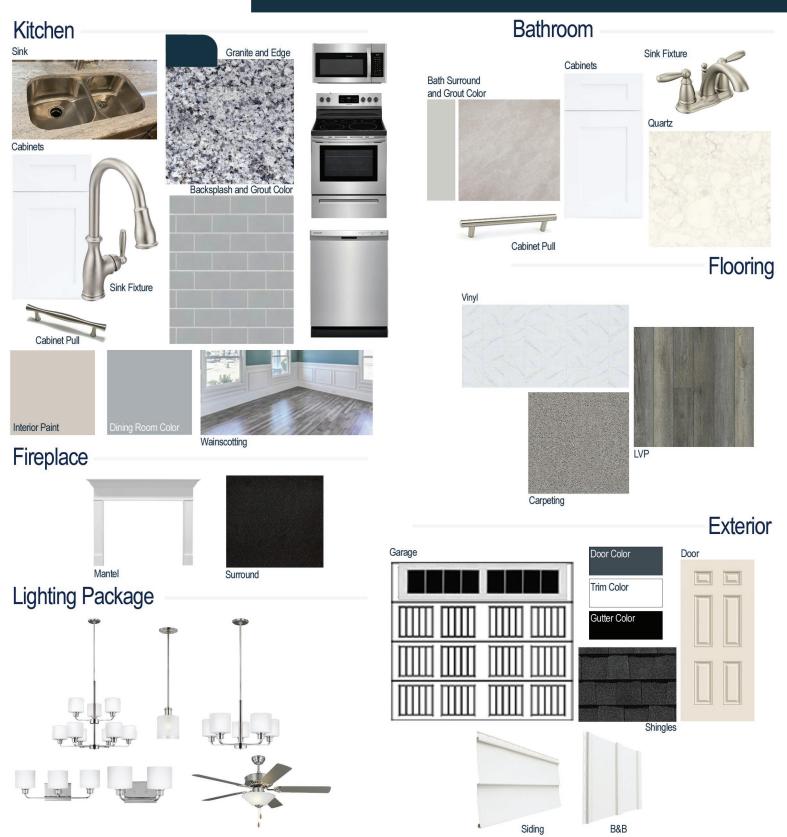

#### **Kitchen Selections:**

- Brushed Nickel Brantford Kitchen Sink Fixture
- Standard Stainless Steel 50/50 Double Bowl Sink
- Seattle Snow Cabinets
- Brushed Nickel BP9161196195 Pulls
- 1/2 Bullnose Edge Azul Platino Granite Countertops
- 3X6 114 Desert Grey Subway Tiles with 89 Smoke Grey Grout Set in Brick Pattern Backsplash
- Ferguson/Frigidaire
  Stainless Steel Electric Appliances
  (Microwave Model: FFMV1846VS
  Dishwasher Model: FFCD2418US
  Range/Cooktop Model: FFEF3054TS)

#### **Bathroom Selections:**

- Niagara Quartz Countertops
- Brushed Nickel Brantford Bath Sink Fixture
- Brushed Nickel BP20576195 Pulls
- CS23 12x12 w/ 89 Smoke Grey Grout Ceramic Tile Bath Surrond
- Seattle Snow Cabinets

### **Flooring Selections:**

- Resolute 5" Plus Loft Pine LVP (Foyer, Great Room, Formal Dining Room, Kitchen/Breakfast)
- Pro 12 II 180 Summit Vinyl (Laundry, Primary Bath, Bath 2, Powder Room)
- Graceful Finesse Concrete Carpeting

#### **Interior Paint Selections:**

- Primary Interior Color: Agreeable Grey SW7029
- Formal Dining Room Color: Morning Fog SW6255 (Picture Frame Wainscoting)

### **Fireplace Selections:**

- DRT2040 42" LP
- Wescott Mantle
- Absolute Black Surround

### **Lighting Selections:**

- Seville Brushed Nickel Package
- 2 Pendants over Kitchen Island (Model: 6139801-962)
- 4 LED Recess Lights in Kitchen

#### **Exterior Selections:**

- Paint Grade Smooth, 6 Panel Door with Sea Serpent SW7615 Paint with 5/0 Transom and 2 1/2 Light GBG Sidelights
- Moire Black Dimensional Shingles
- White Vinyl Siding and B&B
- White Exterior Trim
- 4 over 1 White Windows
- White Sonoma/Stockbridge Garage
- Black Gutters
- Sod Location: Front and Sides