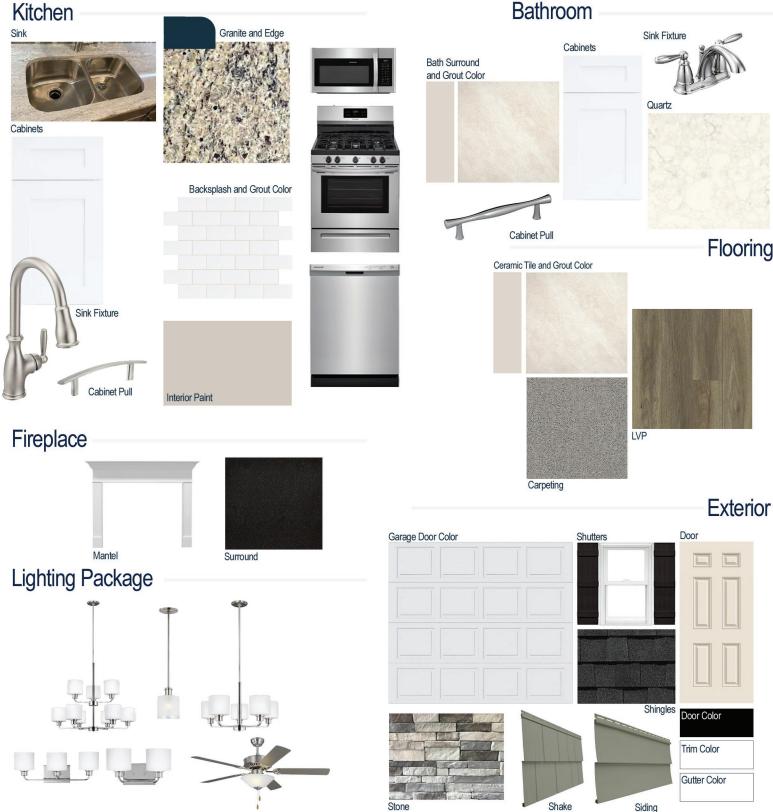

#### **Kitchen Selections:**

- Brushed Nickel Brantford Kitchen Sink Fixture
- Standard SS 50/50 Double Bowl Sink
- Seattle Snow Cabinets
- Brushed Nickel 6501195 Pull
- 1/2 Bullnose Edge Santa Cecila Light Granite Countertops
- 3X6 0190 Arctic White Subway Tiles with 90 Light Pewter Grout Set in Brick Pattern Backsplash
- Ferguson/Frigidaire Stainless Steel Natural Gas Appliances (Microwave Model: FFMV1846VS Dishwasher Model: FFCD2418US Range Model: FFGF3054TS)

#### **Bathroom Selections:**

- Niagara Quartz Countertops
- Chrome Brantford Bath Sink Fixture
- Chrome BP9161196180 Pulls
- CS22 12x12 w/ 90 Light Pewter Grout Ceramic Tile Bath Surrond
- Seattle Snow Cabinets

#### **Flooring Selections:**

- Resolute 7" Plus Wire Walnut LVP (Foyer, Great Room, Kitchen, Dining Area)
- CS22 12X12 with 90 Light Pewter Grout Ceramic Tiles (Laundry/Mud Room, Powder Room, Primary Bath, Bath 2)
- Graceful Finesse Concrete Carpeting

#### **Interior Paint Selections:**

- Primary Interior Color: Agreeable Grey SW7029
- Built-in Cubby/Bench in Laundry/Mud Room

#### **Fireplace Selections:**

- DRT2040 42" NG
- Wescott Mantle
- Absolute Black Surround

#### **Lighting Selections:**

- Canfield Brushed Nickel Package (Chrome in Bathroom)
- 2 Pendants over Kitchen Island (Model: 6128801-962)
- 4 LED Recess Lights in Kitchen

#### **Exterior Selections:**

- Paint Grade Smooth, 6 Panel Door with Black Magic SW6991 Paint with 5/0 Transom and 2 1/2 Light GBG Sidelights
- Moire Black Dimensional Shingles
- Norris Grey Stack Stone Facade
- Quiet Willow Vinyl Body Siding and Shake
- White Exterior Trim
- 4 over 4 White Windows
- Black Board & Batten Shutters
- White Garage Door with Window Inserts and Hardware
- White Gutters
- Sod Location: Front and Sides