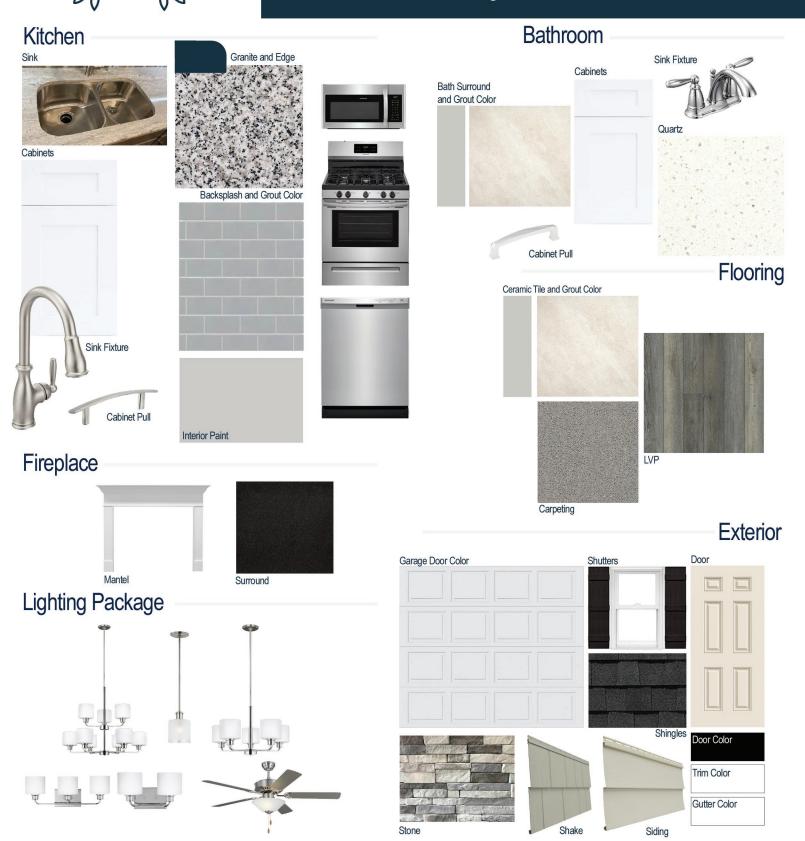

#### **Kitchen Selections:**

- Brushed Nickel Brantford Kitchen Sink Fixture
- Standard SS 50/50 Double Bowl Sink
- Seattle Snow Cabinets
- Brushed Nickel 6501195 Pull
- 1/2 Bullnose Edge Luna Pearl Granite Countertops
- 3X6 114 Desert Grey Subway Tiles with 89 Smoke Grey Grout Set in Brick Pattern Backsplash

#### **Bathroom Selections:**

- Simpy White Quartz Countertops
- Chrome Brantford Bath Sink Fixture
- Chrome BP91092180 Pulls
- CS22 12x12 w/ 89 Smoke Grey Grout Ceramic Tile Bath Surrond
- Seattle Snow Cabinets

#### **Flooring Selections:**

- Resolute 5" Plus Loft Pine 5047 LVP (Foyer, Great Room, Kitchen, Dining Area)
- CS22 12X12 with 89 Smoke Grey Grout Ceramic Tiles (Laundry, Primary Bath, Bath 2 and 3)
- Graceful Finesse Concrete Carpeting

#### **Interior Paint Selections:**

 Primary Interior Color: Passive Grey SW7064

#### **Fireplace Selections:**

- DRT2040 42" NG
- Wescott Mantle
- Absolute Black Surround

#### **Lighting Selections:**

- Canfield Brushed Nickel Package (Chrome in Bathroom)
- 2 Pendants over Kitchen Island (Model: 6139801-962)
- 4 LED Recess Lights in Kitchen

#### **Exterior Selections:**

- Paint Grade Smooth, 6 Panel Door with Black Magic SW6991 Paint with 4/0 Transom and 1 1/2 Light GBG Sidelight
- · Moire Black Dimensional Shingles
- Norris Grey Stack Stone Facade
- Sage Vinyl Body Siding
- · Scottish Thistle Vinyl Shake
- White Exterior Trim
- · 4 over 4 White Windows
- Black Board & Batten Shutters
- White Garage Door with Window Inserts and Hardware
- White Gutters
- Sod Location: Front and Sides