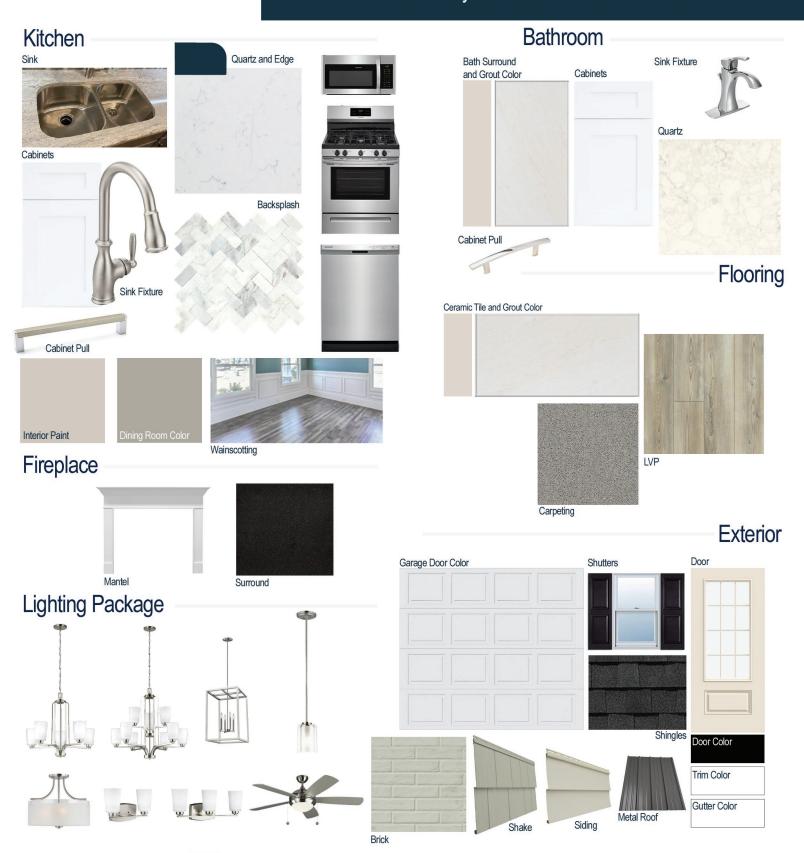

#### **Kitchen Selections:**

- Brushed Nickel Brantford Kitchen Sink Fixture
- Standard SS 50/50 Double Bowl Sink
- Seattle Snow Cabinets
- Brushed Nickel and Chrome BP801160-140 Knob/Pull
- 1/2 Bullnose Edge New Willow White Quartz Countertops
- Minute Mosaix M103 Daphne White Herringbone
- Ferguson/Frigidaire Natural Gas Stainless Steel Appliances (Microwave Model: FFMV1846VS Dishwasher Model: FFCD2418US Range Model: FFGF3054TS)

#### **Bathroom Selections:**

- Niagara Quartz Countertops
- Chrome Single Hole Voss Bath Sink Fixture
- Chrome BP65096-180 Pulls
- CG05 12x24 Staggered w/ 90 Light Pewter Grout Ceramic Tile Bath Surrond
- Seattle Snow Cabinets

### **Flooring Selections:**

- Resolute 7" Plus Cut Pine 1005 LVP (Foyer, Great Room, Formal Dining Room, Kitchen/Breakfast)
- CG05 12X24 Staggered with 90 Light Pewter Grout Ceramic Tiles (Laundry, Primary Bath, Bath 2, Powder Room)
- Graceful Finesse Concrete Carpeting

#### **Interior Paint Selections:**

- Primary Interior Color: Agreeable Grey SW7029
- Formal Dining Room Color: Dorian Grey SW7017 (Picture Frame Wainscoting)

### **Fireplace Selections:**

- DRT2040 42" NG
- Wescott Mantle
- Absolute Black Surround

### **Lighting Selections:**

- Franport Brushed Nickel Package
- 2 Pendants over Kitchen Island (Model: 6137301-962)
- · 4 LED Recess Lights in Kitchen

#### **Exterior Selections:**

- Paint Grade Smooth, 15 Light Over 1
   Panel Door with Black Magic SW6991
   Paint with 2 Mathcing Sidelights
- Moire Black Dimensional Shingles and Matte Black Metal Roof
- Contented SW6191 Painted Fort Mill Brick Facade
- Sage Vinyl Body Siding
- Scottish Thistle Vinyl Shake
- White Exterior Trim
- Black Raised Panel Shutters
- 6 over 6 White Windows
- White Garage Door with Window Inserts and Hardware
- White Gutters
- Sod Location: Front, Sides, Partial Rear
- Irrigation in Sodded Locations