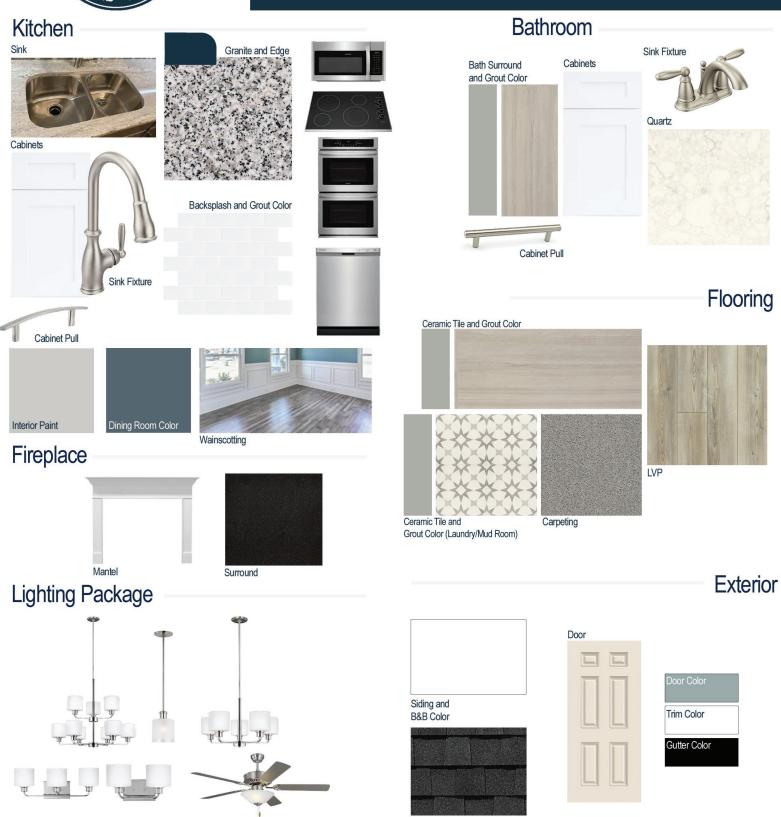

#### **Kitchen Selections:**

- Brushed Nickel Brantford Kitchen Sink Fixture
- Standard SS 50/50 Double Bowl Sink
- Seattle Snow Cabinets (Add to Laundry Room)
- Brushed Nickel 6501195 Pulls
- 1/2 Bullnose Edge Luna Pearl Granite Countertops
- 3X6 0190 Arctic White Subway Tiles with 44 Bright White Grout Set in Brick Pattern Backsplash
- Gourmet Kitchen Layout
- Ferguson/Frigidaire
   Stainless Steel Electric Appliances
   (Microwave Model: FFMV1846VS
   Dishwasher Model: FFCD2418US
   Double Wall Oven Model: FFET3026TS
   Cooktop Model: FFEC3025US)

#### **Bathroom Selections:**

- Niagara Quartz Countertops
- Brushed Nickel Brantford Bath Sink Fixture
- Brushed Nickel BP20576195 Pulls
- AV19 12x24 Staggered w/ 78 Sterling Silver Grout Ceramic Tile Bath Surrond
- Seattle Snow Cabinets

### Flooring Selections:

- Resolute 7" Plus Cut Pine 1005 LVP (Foyer, Great Room, Kitchen/Breakfast, Formal Dining Room, Carolina Room)
- ME28 12X12 (Laundry/Mud Room) and AV19 12X24 Staggered with 78 Sterling Silver Grout (Primary Bath, Bath 2, Powder Room) Ceramic Tiles
- · Graceful Finesse Concrete Carpeting

#### **Interior Paint Selections:**

- Primary Interior Color: Passive Grey SW7064
- Formal Dining Room Color: Needlepoint Navy SW0032 (Picture Frame Wainscoting)
- Built-in Bench/Cubby in Mud Room

### **Fireplace Selections:**

- DRT2040 42" LP
- Wescott Mantle
- Absolute Black Surround

### **Lighting Selections:**

- Canfield Brushed Nickel Package
- 2 Pendants over Kitchen Bar (Model: 6139801-962)
- · 4 LED Recess Lights in Kitchen

#### **Exterior Selections:**

- Paint Grade Smooth, 6 Panel Door with Dutch Tile Blue SW0031 Paint with 5/0 Transom and 2 1/2 Light GBG Sidelights
- Moire Black Dimensional Shingles
- Extra White SW7006 Painted Fiber Cement Body Siding and B&B
- Extra White Exterior Trim
- 4 over 1 White Windows
- White Garage with Hardware and Window Insert
- Black Gutters
- Sod Locations: Front, Sides, and Partial Rear
- Irrigation in Sodded Areas