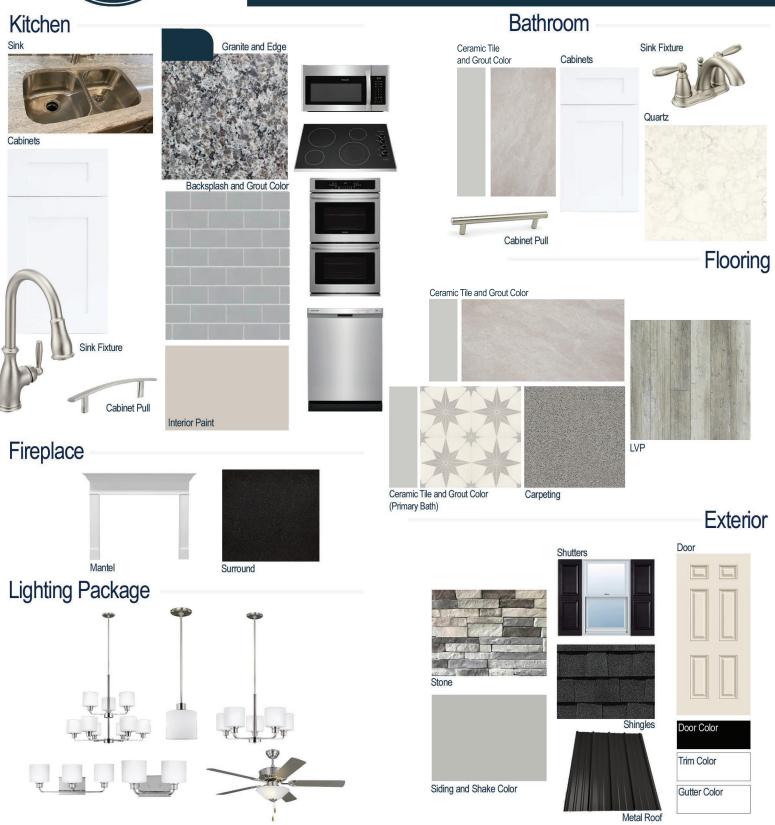

#### **Kitchen Selections:**

- Brushed Nickel Brantford Kitchen Sink Fixture
- Standard SS 50/50 Double Bowl Sink
- Seattle Snow Cabinets (add to Laundry Room)
- Brushed Nickel 6501195 Pulls
- 1/2 Bullnose Edge New Caledonia Granite Countertops
- 3X6 114 Desert Grey Subway Tiles with 89 Smoke Grey Grout Set in Brick Pattern Backsplash
- Gourmet Kitchen Layout
- Ferguson/Frigidaire
  Stainless Steel Electric Appliances
  (Microwave Model: FFMV1846VS
  Dishwasher Model: FFCD2418US
  Double Wall Oven Model: FFET3026TS

Cooktop Model: FFEC3025US)

#### **Bathroom Selections:**

- Niagara Quartz Countertops
- Brushed Nickel Brantford Bath Sink Fixture
- Brushed Nickel BP20576195 Pulls
- CS23 12x24 Staggered w/ 89 Smoke Grey Grout Ceramic Tile Bath Surrond
- Seattle Snow Cabinets

### Flooring Selections:

- Resolute 5" Plus Distinct Pine 5039 LVP (Foyer, Great Room, Office, Kitchen/ Breakfast)
- ME26 12X12 (Primary Bath) and CS23 12X24 Staggered (Laundry, Bath 2 and 3, Powder Room) with 89 Smoke Grey Grout Ceramic Tiles
- Graceful Finesse Concrete Carpeting

#### **Interior Paint Selections:**

- Primary Interior Color: Agreeable Grey SW7029
- Built-in Bench/Cubby in Mud Room

### **Fireplace Selections:**

- DRT2040 42" LP
- Wescott Mantle
- Absolute Black Surround

#### **Lighting Selections:**

- Canfield Brushed Nickel Package
- 2 Pendants over Kitchen Island (Model: 6128801-962)
- 5 LED Recess Lights in Kitchen

#### **Exterior Selections:**

- Paint Grade Smooth, 6 Panel Door with Black Magic SW6991 Paint with 5/0 Transom and 2 1/2 Light GBG Sidelights
- Moire Black Dimensional Shingles and Matte Black Metal Roof (per plan)
- · Norris Grey Stack Stone Facade
- Argos SW7065 Painted Fiber Cement Body Siding and Shake
- Extra White Exterior Trim
- Black Raised Panel Shutters
- 4 over 4 White Windows
- White Garage with Hardware and Window Insert
- Work Area Option added to Garage
- White Gutters
- Sod Locations: Front, Sides, and Partial Rear
- Irrigation in Sodded Areas