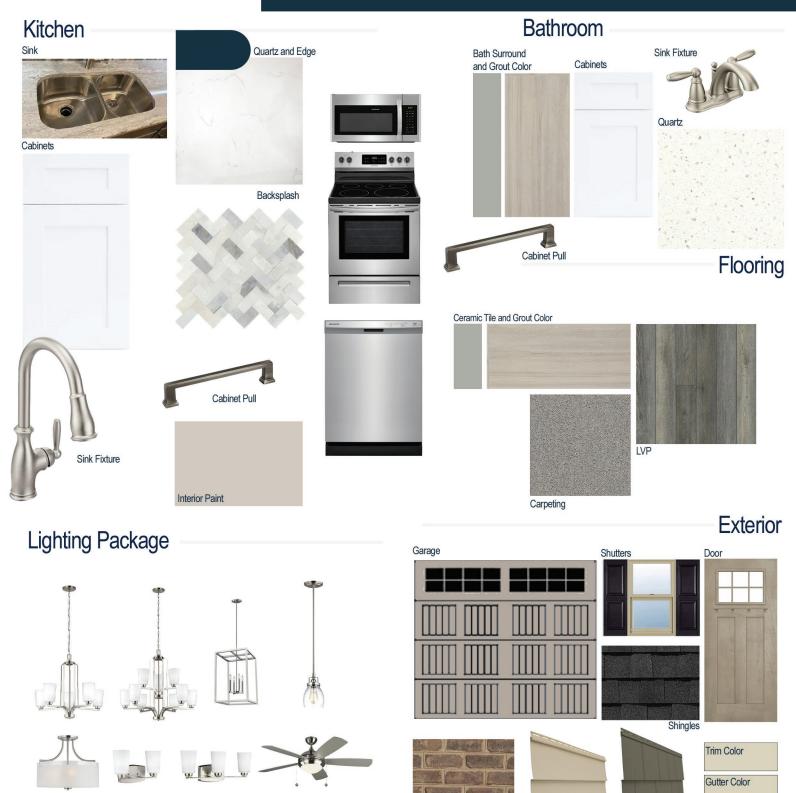

### **Kitchen Selections:**

- Brushed Nickel Brantford Kitchen Sink Fixture
- Standard SS 50/50 Double Bowl Sink
- Seattle Snow Cabinets
- Antique Nickel BP795128143 Pulls
- 1/2 Bullnose Edge Ventisca Quartz Countertops
- Minute Mosaix M048 Stomry Mist Herringbone Backsplash
- Ferguson/Frigidaire
  Stainless Steel Electric Appliances (Microwave Model: FFMV1846VS
   Dishwasher Model: FFCD2418US
   Range/Cooktop Model: FFEF3054TS)

## **Bathroom Selections:**

- Simply White Quartz Countertops
- Brushed Nickel Brantford Bath Sink Fixture
- Antique Nickel BP795128143 Pulls
- AV19 12x24 w/ Staggered 78 Sterling Silver Ceramic Tile Bath Surrond
- Seattle Snow Cabinets

#### **Flooring Selections:**

- Resolute 5" Plus Loft Pine 5047 LVP (Foyer, Great Room, Dining Area, Kitchen, Powder Room, Primary Suite)
- AV19 12X24 Staggered with 78 Sterling Silver Grout Ceramic Tiles (Primary Bath, Bath 2, Laundry)
- Graceful Finesse Concrete Carpeting

#### **Interior Paint Selections:**

 Primary Interior Color: Agreeable Grey SW7029

## **Lighting Selections:**

- Franport Brushed Nickel Package
- 2 Pendants over Kitchen Island (Model: 6114501-962)
- LED Recess Lights in Kitchen and Great Room (per plan)

## **Exterior Selections:**

- Paint Grade Smooth, 6 Light Craftsman with Shelf Door with Balanced Beige SW7037 Paint
- Moire Black Dimensional Shingles
- Walnut Creek Brick Facade
- Pebblestone Clay Vinyl Siding
- Misty Shadow Vinyl Shake
- Desert Sand Exterior Trim
- Black Raised Panel Shutters
- 6 over 6 Tan Windows
- Taupe Garage Door with Hardware and Window Insert
- Desert Sand Gutters
- Sod in Front, Sides, and Rear