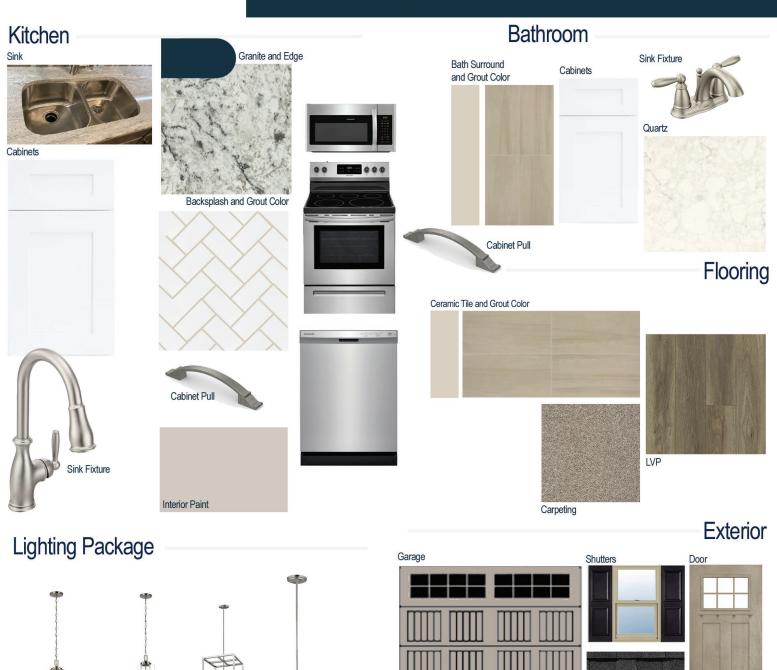

#### **Kitchen Selections:**

- Brushed Nickel Brantford Kitchen Sink Fixture
- Standard SS 50/50 Double Bowl Sink
- Seattle Snow Cabinets
- Antique Nickel BP20606128-143 Pulls
- 1/2 Bullnose Edge White Ice Granite Countertops
- 3X6 0190 Arctic White Subway Tiles with 17 Marble Beige Grout set in Herringbone Pattern Backsplash
- Ferguson/Frigidaire
   Stainless Steel Electric Appliances
   (Microwave Model: FFMV1846VS
   Dishwasher Model: FFCD2418US
   Range/Cooktop Model: FFEF3054TS)

#### **Bathroom Selections:**

- Niagara Quartz Countertops
- Brushed Nickel Brantford Bath Sink Fixture
- Antique Nickel BP20606128-143 Pulls
- AV18 12x24 w/ Staggered 17 Marble Grout Ceramic Tile Bath Surrond
- Seattle Snow Cabinets

### Flooring Selections:

- Resolute 7" Plus Wire Walnut 7040
  LVP (Foyer, Great Room, Dining Area, Kitchen, Powder Room, Primary Suite)
- AV18 12X24 Staggered with 17 Marble Beige Grout Ceramic Tiles (Primary Bath, Bath 2, Laundry)
- Graceful Finesse Soft Taupe Carpeting

#### **Interior Paint Selections:**

 Primary Interior Color: Agreeable Grey SW7029

### **Lighting Selections:**

- Franport Brushed Nickel Package
- 2 Pendants over Kitchen Island (Model: 6137301-962)
- LED Recess Lights in Kitchen and Great Room (per plan)

#### **Exterior Selections:**

- Paint Grade Smooth, 6 Light Craftsman with Shelf Door with Balanced Beige SW7037 Paint
- Moire Black Dimensional Shingles
- Walnut Creek Brick Facade
- Pebblestone Clay Vinyl Siding
- · Misty Shadow Vinyl Shake
- Desert Sand Exterior Trim
- Black Raised Panel Shutters
- 6 over 6 Tan Windows
- Taupe Garage Door with Hardware and Window Insert
- Desert Sand Gutters
- Sod in Front, Sides, and Rear