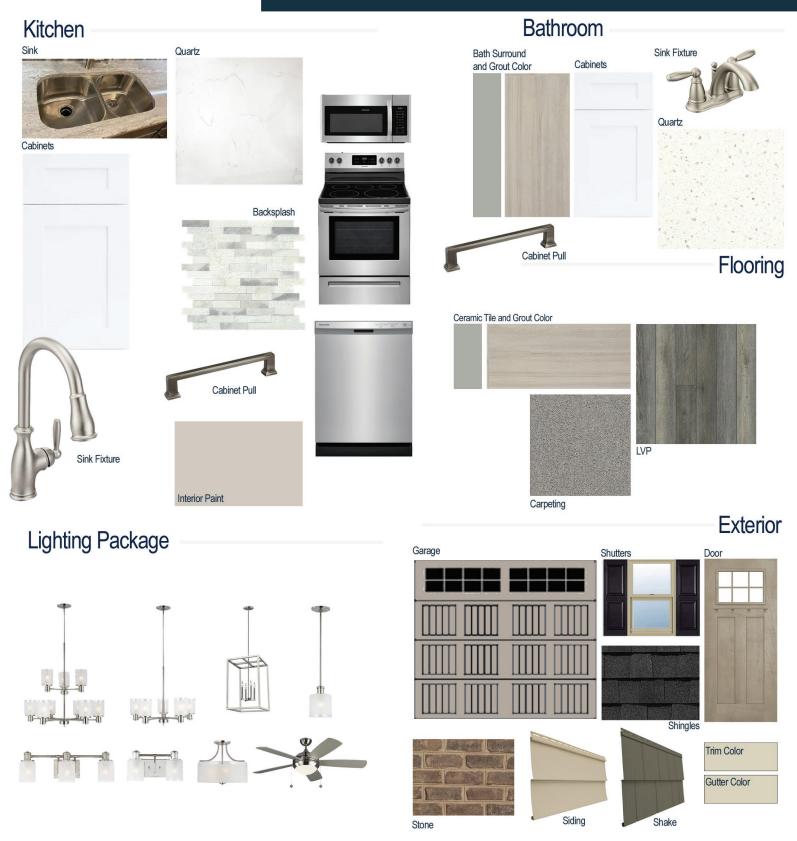

### **Kitchen Selections:**

- Brushed Nickel Brantford Kitchen Sink Fixture
- Standard SS 50/50 Double Bowl Sink
- Seattle Snow Cabinets
- Antique Nickel BP795128143 Pulls
- 1/2 Bullnose Edge Ventisca Quartz Countertops
- Minute Mosaix M048 Stormy Mist set in Random Linear Backsplash
- Ferguson/Frigidaire
  Stainless Steel Electric Appliances (Microwave Model: FFMV1846VS
   Dishwasher Model: FFCD2418US
   Range/Cooktop Model: FFEF3054TS)

#### **Bathroom Selections:**

- Simply White Quartz Countertops
- Brushed Nickel Brantford Bath Sink Fixture
- Antique Nickel BP795128143 Pulls
- AV19 12x24 w/ Staggered 78 Sterling Silver Grout Ceramic Tile Bath Surrond
- Seattle Snow Cabinets

#### **Flooring Selections:**

- Resolute 5" Plus Loft Pine 5047 LVP (Foyer, Great Room, Dining Area, Kitchen, Powder Room, Primary Suite)
- AV19 12X24 Staggered with 78 Sterling Silver Grout Ceramic Tiles (Primary Bath, Bath 2, Laundry)
- Graceful Finesse Concrete Carpeting

#### **Interior Paint Selections:**

 Primary Interior Color: Agreeable Grey SW7029

### **Lighting Selections:**

- Norwood Brushed Nickel Package
- 2 Pendants over Kitchen Bar (Model: 6138901-962)
- LED Recess Lights in Kitchen and Great Room (per plan)

#### **Exterior Selections:**

- Paint Grade Smooth, 6 Light Craftsman with Shelf Door with Balanced Beige SW7037 Paint
- Moire Black Dimensional Shingles
- Walnut Creek Brick Facade
- Pebblestone Clay Vinyl Siding
- Misty Shadow Vinyl Shake
- Desert Sand Exterior Trim
- Black Raised Panel Shutters
- 6 over 6 Tan Windows
- Taupe Garage Door with Hardware and Window Insert
- Desert Sand Gutters
- Sod in Front, Sides, and Rear