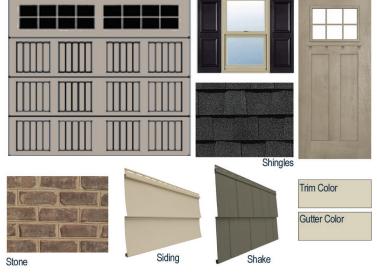

### **Exterior Selections:**

- Paint Grade Smooth, 6 Light Craftsman with Shelf Door with Balanced Beige SW7037 Paint
- Moire Black Dimensional Shingles
- Walnut Creek Brick Facade
- Pebblestone Clay Vinyl Siding
- Misty Shadow Vinyl Shake
- Desert Sand Exterior Trim
- Black Raised Panel Shutters
- 6 over 6 Tan Windows
- Taupe Garage Door with Hardware and Window Insert
- Desert Sand Gutters
- Sod in Front, Sides, and Rear