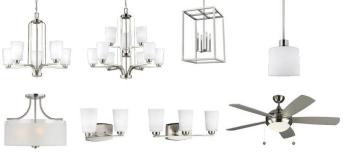

## **Lighting Selections:**

- Franport Brushed Nickel Package
- 2 Pendants over Kitchen Island (Model: 6128801-962)
- LED Recess Lights in Kitchen and Great Room (per plan)