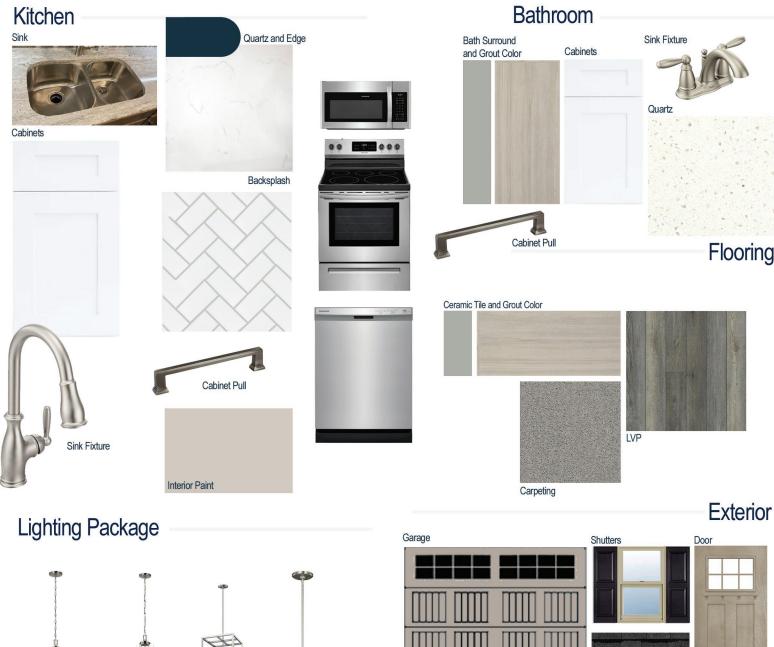

## **Kitchen Selections:**

- Brushed Nickel Brantford Kitchen Sink Fixture
- Standard SS 50/50 Double Bowl Sink
- Seattle Snow Cabinets
- Antique Nickel BP795128143 Pulls
- 1/4 Bullnose Edge Ventisca Quartz Countertops
- 3X6 0190 Arctic White Subway Tiles with 89 Smoke Grey Grout set in Herringbone Pattern Backsplash
- Ferguson/Frigidaire Stainless Steel Electric Appliances (Microwave Model: FFMV1846VS Dishwasher Model: FFCD2418US Range/Cooktop Model: FFEF3054TS)

### **Bathroom Selections:**

- Simply White Quartz Countertops
- Brushed Nickel Brantford Bath Sink Fixture
- Antique Nickel BP795128143 Pulls
- AV19 12x24 w/ Staggered 78 Sterling Silver Ceramic Tile Bath Surrond
- Seattle Snow Cabinets

## **Flooring Selections:**

- Resolute 5" Plus Loft Pine 5047 LVP (Foyer, Great Room, Dining Area, Kitchen, Powder Room, Primary Suite)
- AV19 12X24 Staggered with 78 Sterling Silver Grout Ceramic Tiles (Primary Bath, Bath 2, Laundry)
- Graceful Finesse Concrete Carpeting

#### **Interior Paint Selections:**

 Primary Interior Color: Agreeable Grey SW7029