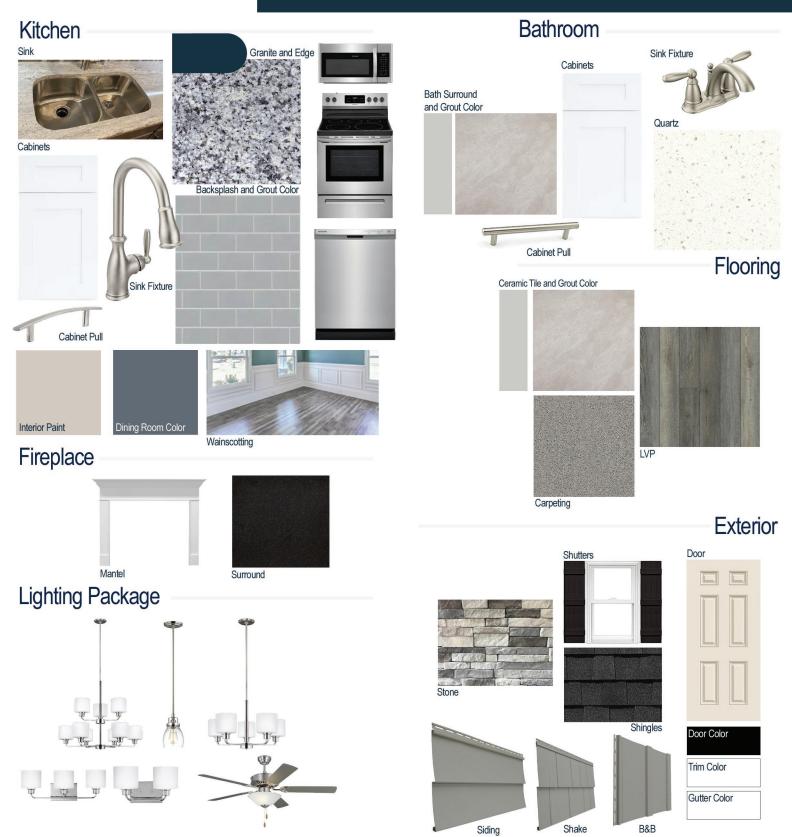

#### **Kitchen Selections:**

- Brushed Nickel Brantford Kitchen Sink Fixture
- Standard SS 50/50 Double Bowl Sink
- Seattle Snow Cabinets
- Brushed Nickel 6501195 Pulls
- Bullnose Edge Azul Platino Granite Countertops
- 3x6 114 Desert Grey Subway Tiles with 89 Smoke Grey Grout set in Brick Pattern Backsplash
- Ferguson/Frigidaire
  Stainless Steel Electric Appliances
  (Microwave Model: FFMV1846VS
  Dishwasher Model: FFCD2418US
  Range/Cooktop Model: FFEF3054TS)

#### **Bathroom Selections:**

- Simply White Quartz Countertops
- Brushed Nickel Brantford Bath Sink Fixture
- Brushed Nickel BP20576195 Knob/Pull
- CS23 12x12 w/ 89 Smoke Grey Grout Ceramic Tile Bath Surrond
- Seattle Snow Cabinets

## **Flooring Selections:**

- Resolute 5" Plus Loft Pine 5047 LVP (Foyer, Great Room, Formal Dining Room, Kitchen)
- CS23 12X12 with 89 Smoke Grey Grout Ceramic Tiles (Laundry, Primary Bath, Hall Baths)
- · Graceful Finesse Concrete Carpeting

#### **Interior Paint Selections:**

- Primary Interior Color: Agreeable Grey SW7029
- Formal Dining Room Color: Granite Peak SW6250 (Picture Frame Wainscoting)

#### **Fireplace Selections:**

- DRT2040 42" LP
- Wescott Mantle
- Absolute Black Surround

## **Lighting Selections:**

- Canfield Brushed Nickel Package
- 2 Pendants over Kitchen Bar (Model: 6114501-962)
- LED Recess Lights in Kitchen and Great Room (per plan)

#### **Exterior Selections:**

- Paint Grade Smooth, 6 Panel Door with Black Magic SW6991 Paint with Matching Transom (per plan)
- Moire Black Dimensional Shingles
- Norris Grey Stack Stone Facade
- Deep Granite Vinyl Body Siding, Shake, and B&B
- White Exterior Trim
- Black Board & Batten Shutters
- 4 over 1 White Windows
- White Garage Door with Window Insert and Hardware
- White Gutters
- · Sod Location: Front and Sides