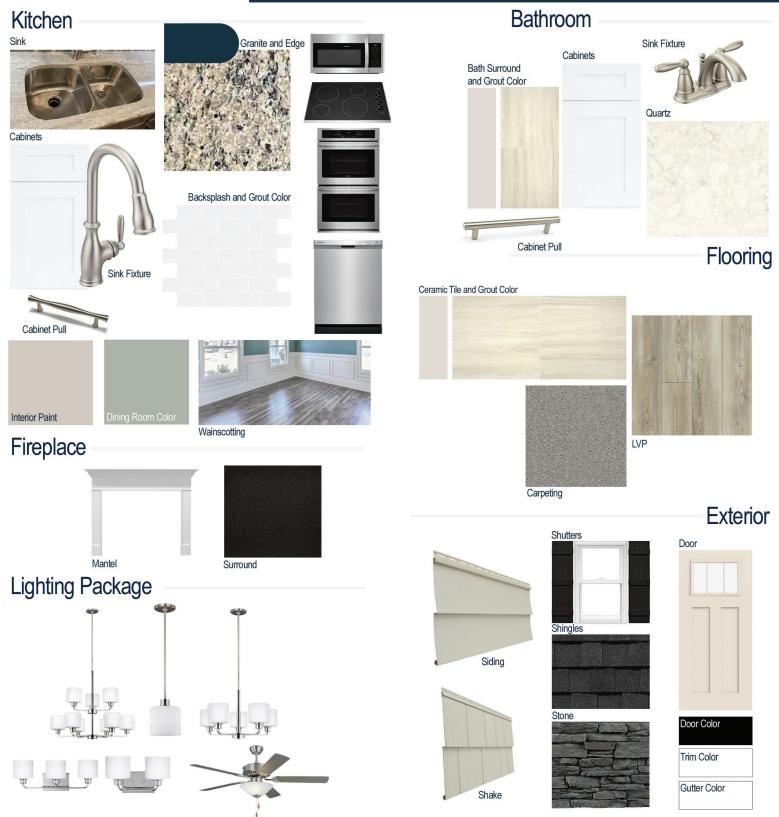

#### **Kitchen Selections:**

- Brushed Nickel Brantford Kitchen Sink Fixture
- Standard SS 50/50 Double Bowl Sink
- Seattle Snow Cabinets
- Brushed Nickel BP9161196195 Pulls
- Bullnose Edge Santa Cecila Light Granite Countertops
- 3X6 0190 Arcitc White Subway Tiles with 90 Light Pewter Grout Set in Brick Pattern Backsplash
- Gourmet Kitchen Layout
- Ferguson/Frigidaire Stainless Steel Electric Appliances (Microwave Model: FFMV1846VS Dishwasher Model: FFCD2418US Cooktop Model: FFEC3025US Double Ovens: FFET3026TS)

#### **Bathroom Selections:**

- Niagara Quartz Countertops
- Brushed Nickel Brantford Bath Sink Fixture
- Brushed Nickel BP20576195 Pulls
- AV17 12x24 w/ 90 Light Pewter Grout Ceramic Tile Bath Surrond
- Seattle Snow Cabinets

### **Flooring Selections:**

- Resolute 7" Plus Cut Pine 1005 LVP (Foyer, Great Room, Formal Dining Room, Kitchen)
- AV17 12X24 Staggered with 90 Light Pewter Grout Ceramic Tiles (Laundry, Primary Bath, Hall Bath)
- · Graceful Finesse Concrete Carpeting

#### **Interior Paint Selections:**

- Primary Interior Color: Agreeable Grey SW7029
- Formal Dining Room Color: Oyster Bay SW6206 (Picture Frame Wainscoting)
- Built-in Bench/Cubby (per plan)

## **Fireplace Selections:**

- DRT2040 42" LP
- Wescott Mantle
- Absolute Black Surround

### **Lighting Selections:**

- Canfield Brushed Nickel Package
- 2 Pendants over Kitchen Bar (Model: 6128801-962)
- LED Recess Lights in Kitchen (per plan)
- LED Recess Lights in Great Room (per plan)

#### **Exterior Selections:**

- Smooth Pro Craftsman 3 Light with Black Magic SW6991 Paint with Matching Sidelight (per plan)
- Moire Black Dimensional Shingles
- Norris Grey Ledgestone Facade
- Sage Vinyl Body Siding and Shake
- Extra White Exterior Trim
- 4 over 1 White Windows
- Black Board & Batten Shutters
- White Garage with Window Inserts and Hardware
- White Gutters
- Sod Locations: Front, Sides, and 20' in back
- Irrigation in Sodded Areas