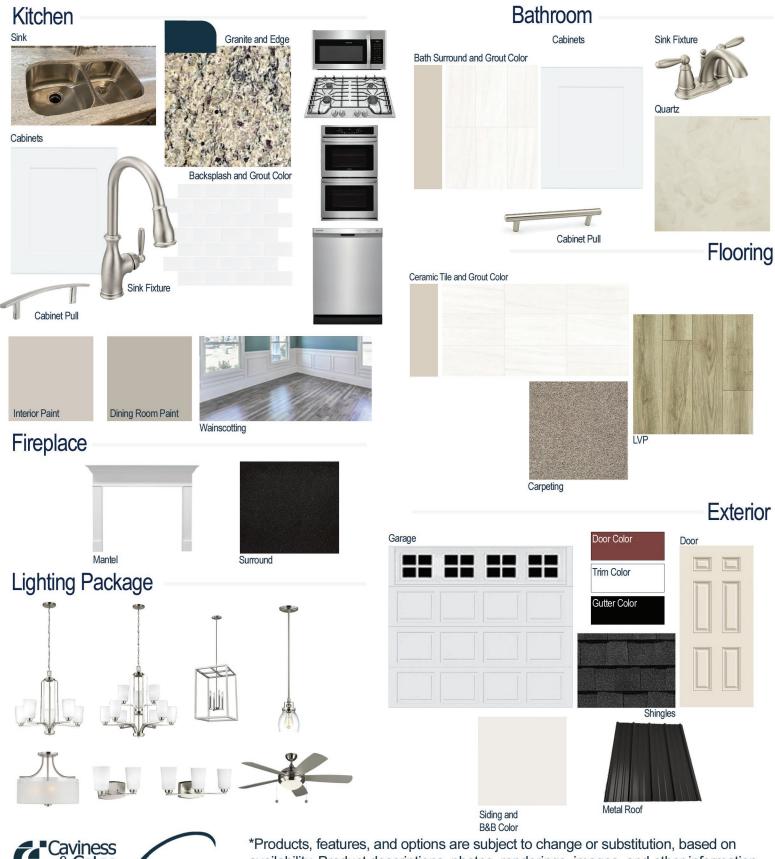

#### **Kitchen Selections:**

- Brushed Nickel Brantford Kitchen Sink Fixture
- Standard SS 50/50 Double Bowl Sink
- Shaker FP White Cabinets
- Brushed Nickel 6501195 Pull
- 1/2 Bullnose Edge Santa Cecila Light Granite Countertops
- 3X6 0190 Arctic White Subway Tiles with 44 Bright White Grout Set in Herringbone Pattern Backsplash
- Gourmet Kitchen Layout
- Ferguson/Frigidaire Stainless Steel Natural Gas Appliances (Microwave Model: FFMV1846VS Dishwasher Model: FFCD2418US Cooktop Model: FFGC3026SS Double Wall Ovens Model: FFET3026TS)

#### **Bathroom Selections:**

- Marble #122 Countertops
- Brushed Nickel Brantford Bath Sink Fixture
- Brushed Nickel BP20576195 Pull
- LP19 12x24 Staggered w/ 17 Marble Beige Grout Ceramic Tile Bath Surrond
- Shaker FP White Cabinets

#### **Flooring Selections:**

- Lazio Plus 265 LVP (Foyer, Great Room, Formal Dining Room, Kitchen/Breakfast)
- LP19 12x24 Staggered w/ 17 Marble Beige Grout Ceramic Tiles (Laundry, Primary Bath, All Baths)
- Graceful Finesse Soft Taupe Carpeting

#### **Interior Paint Selections:**

- Primary Interior Color: Agreeable Grey SW7029
- Dining Room Color: Anew Grey SW7030 (Picture Frame Wainscoting)

#### **Fireplace Selections:**

- DRT2040 42" NG
- Wescott Mantle
- Absolute Black Surround

#### **Lighting Selections:**

- Franport Brushed Nickel Package
- 2 Pendants over Kitchen Island (Model: 6114501-962)
- 3 LED Recess Lights in Kitchen

#### **Exterior Selections:**

- Paint Grade Smooth, 6 Panel Door with Crabby Apple SW7592 Paint with 3/0 Transom
- Moire Black Dimensional Shingles and Matte Black Roof (per plan/elevation)
- Snowbound SW7004 Painted Fiber Cement Body Siding and B&B
- Extra White Exterior Trim
- 4 over 1 White Windows
- White Colonial Door/Stockton I Window
  Insert Garage
- Black Gutters
- Sod Location: Front, Sides, and Partial Rear