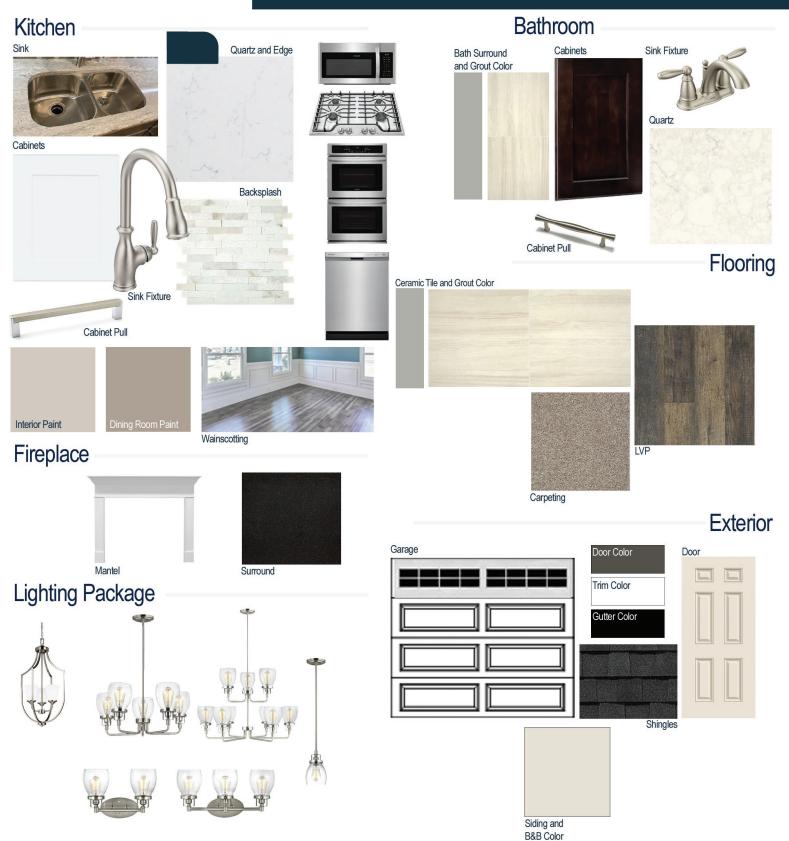

#### **Kitchen Selections:**

- Brushed Nickel Brantford Kitchen Sink Fixture
- Standard SS 50/50 Double Bowl Sink
- Shaker FP White Cabinets
- Brushed Nickel/Chrome BP801160-140 Pulls
- 1/2 Bullnose Edge New Willow White Quartz Countertops
- Minute Mosaix M103 Daphne White Random Linear Backsplash
- Gourmet Kitchen Layout
- Ferguson/Frigidaire
  Stainless Steel Natural Gas Appliances
  (Microwave Model: FFMV1846VS
   Dishwasher Model: FFCD2418US
   Double Oven Model: FFET3026TS
   Cooktop Model: FFGC3026SS)

#### **Bathroom Selections:**

- Niagara Quartz Countertops
- Brushed Nickel Brantford Bath Sink Fixture
- Matte Chrome BP56325160-174 Pulls
- AV17 12X24 Staggered with 78 Sterling Silver Grout Ceramic Tile Bath Surrond
- Shaker FP Espresso Cabinets

## **Flooring Selections:**

- Lazio Plus Avola 534 LVP (Foyer, Great Room, Kitchen/Breakfast, Formal Dining Room, Office/Flex Room)
- AV17 12X24 Staggered with 78 Sterling Silver Grout Ceramic Tiles (Primary Bath, Bath 2 and 3, Laundry Room)
- Graceful Finesse Soft Taupe Carpeting

#### **Interior Paint Selections:**

- Primary Interior Color: Agreeable Grey SW7029
- Formal Dining Room Color: Mega Griege SW7031 (Picture Frame Wainscoting)
- Built-in Bench and Cubby in Laundry Room

#### **Fireplace Selections:**

- DRT2040 42" NG
- Wescott Mantle
- Absolute Black Surround

#### **Lighting Selections:**

- Belton Brushed Nickel Package
- 3 Pendants Lights over Bar (Model: 6114501-962)
- 4 LED Recess Lights in Kitchen

#### **Exterior Selections:**

- Paint Grade Smooth, 6 Panel Door with Urbane Bronze SW7048 Paint with 3/0 Transom
- Moire Black Dimensional Shingles
- Shoji White SW7042 Painted Fiber Cement Body Siding and B&B
- Extra White Exterior Trim
- · 4 over 1 White Windows
- White Ranch/Stockton II Garage
- Black Gutters
- Sod Location: Front, Sides, and Partial Rear