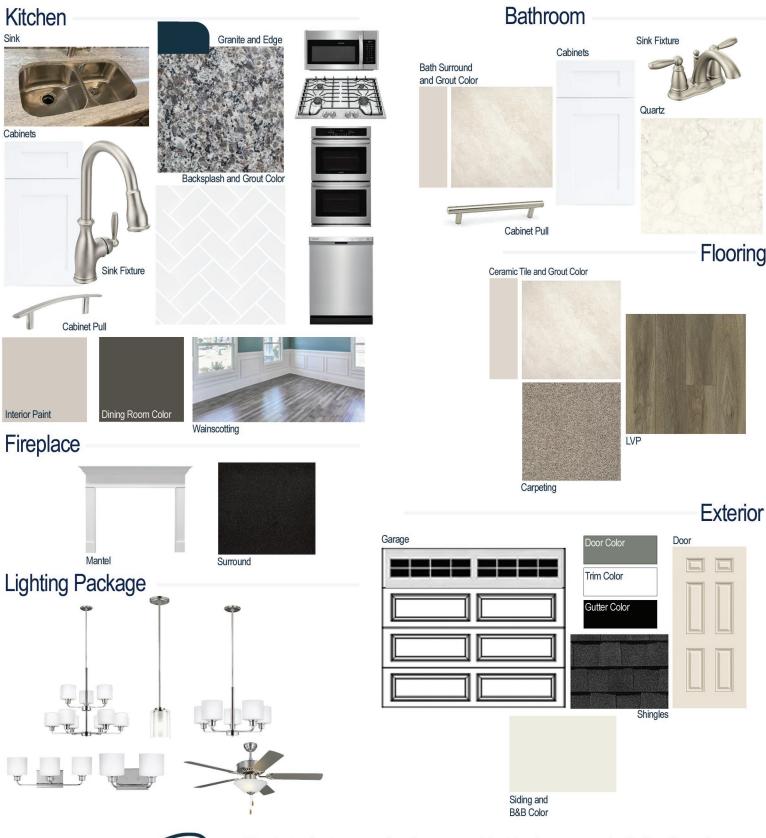

#### **Kitchen Selections:**

- Brushed Nickel Brantford Kitchen Sink Fixture
- Standard SS 50/50 Double Bowl Sink
- Seattle Snow Cabinets
- Brushed Nickel 6501195 Pulls
- 1/2 Bullnose Edge New Caledonia Granite Countertops
- 3X6 0190 Arctic White with 44 Bright White Grout Set in Herringbone Pattern Backsplash
- Gourmet Kitchen Layout
- Ferguson/Frigidaire Stainless Steel Natural Gas Appliances (Microwave Model: FFMV1846VS Dishwasher Model: FFCD2418US Double Wall Oven Model: FFET3026TS Cooktop Model: FFGC3026SS)

## **Bathroom Selections:**

- Niagara Quartz Countertops
- Brushed Nickel Brantford Bath Sink Fixture
- Brushed Nickel BP20576195 Pulls
- CS22 12X12 with 90 Light Pewter Grout Ceramic Tile Bath Surrond
- Seattle Snow Cabinets

## **Flooring Selections:**

- Resolute 7" Plus Wire Walnut 7040 LVP (Foyer, Great Room, Kitchen/Breakfast, Formal Dining Room, Formal Living Room)
- CS22 12X12 with 90 Light Pewter Grout (Primary Bath, Bath 2 and 3, Laundry Room) Ceramic Tiles
- Graceful Finesse Soft Taupe Carpeting

#### **Interior Paint Selections:**

- Primary Interior Color: Agreeable Grey SW7029
- Formal Dining Room: Urbane Bronze SW7048 (Picture Frame Wainscoting)

#### **Fireplace Selections:**

- DRT2040 42" NG
- Wescott Mantle
- Absolute Black Surround

## **Lighting Selections:**

- Canfield Brushed Nickel Package
- 2 Pendants Lights Over Island (Model: 6137301-962)
- 4 LED Recess Lights in Kitchen

# **Exterior Selections:**

- Paint Grade Smooth, 6 Panel Door with Retreat SW6207 Paint with 5/0 Transom and 2 1/2 Light GBG Sidelights
- Moire Black Dimensional Shingles
- Alabaster SW7008 Painted Painted Fiber Cement Body Siding and B&B
- Extra White Exterior Trim
- 4 over 1 White Windows
- White Ranch/Stockton II Garage
- Black Gutters
- Sod Location: Front and Sides