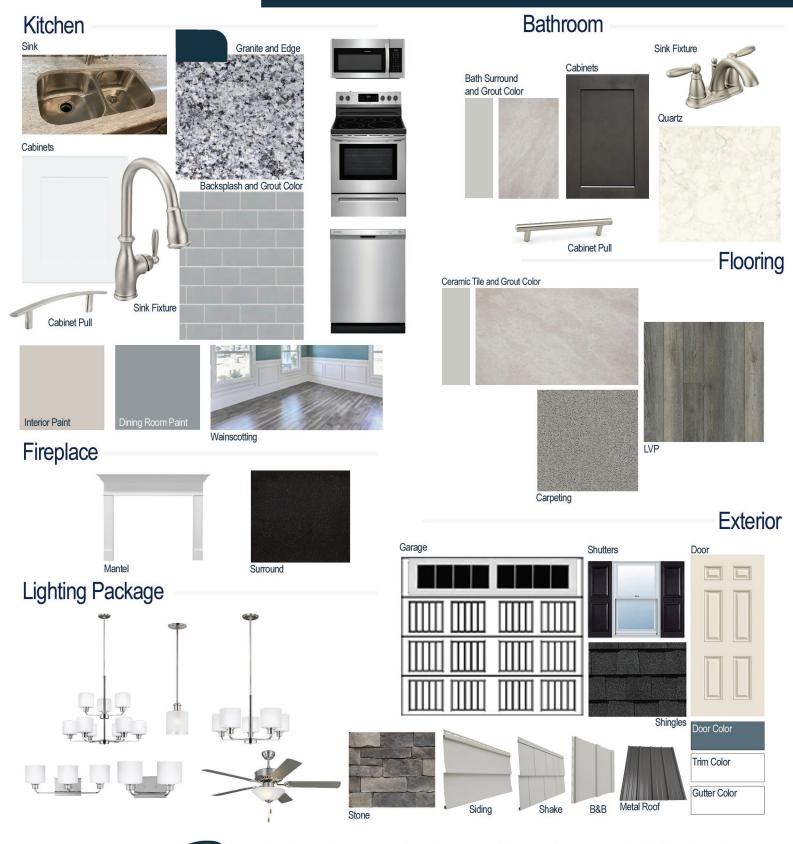

## **Kitchen Selections:**

- Brushed Nickel Brantford Kitchen Sink Fixture
- Stainless Steel Double Bowl 50/50 Sink
- Shaker FP White Cabinets
- Brushed Nickel 6501195 Pull
- 1/2 Bullnose Edge Azul Platino Granite Countertops
- 3X6 114 Desert Grey Subway Tiles with 89 Smoke Grey Grout Set in Brick Pattern Backsplash
- Ferguson/Frigidaire Stainless Steel Electric Appliances (Microwave Model: FFMV1846VS Dishwasher Model: FFCD2418US Range Model: FFEF3054TS)

## **Bathroom Selections:**

- Simply White Quartz Countertops
- Brushed Nickel Brantford Bath Sink Fixture
- Brushed Nickel BP20576195 Pull
- CS23 12x24 Staggered w/ 89 Smoke Grey Grout Ceramic Tile Bath Surrond
- Shaker FP Charcoal Cabinets

## **Flooring Selections:**

- Resolute 5" Plus Loft Pine 5047 LVP (Foyer, Great Room, Formal Dining Room, Kitchen)
- CS23 12x24 Staggered w/ 89 Smoke Grey Grout Ceramic Tiles (Laundry, Primary Bath, All Baths)
- Graceful Finesse Concrete Carpeting

#### **Interior Paint Selections:**

- Primary Interior Color: Agreeable Grey SW7029
- Dining Room Color: Cadet SW9143
  (Picture Frame Wainscoting)

## **Fireplace Selections:**

- DRT2040 42" LP
- Wescott Mantle
- Absolute Black Surround

## **Lighting Selections:**

- Canfield Brushed Nickel Package
- 2 Pendants over Kitchen Bar (Model: 6139801-962)
- 4 LED Recess Lights in Kitchen

## **Exterior Selections:**

- Paint Grade Smooth, 6 Panel Door with Smoky Blue SW7604 Paint with 3/0 Transom
- Moire Black Dimensional Shingles and Matte Black Metal Roof (per plan)
- Canyon Ledge Mountain Stone Facade
- Victorian Grey Vinyl Body Siding, Shake, and B&B
- Extra White Exterior Trim
- Black Raised Panel Shutters
- 4 over 1 White Windows
- White Sonma Door/Stockbridge Window
  Insert Garage
- White Gutters
- Sod Location: Front and Sides