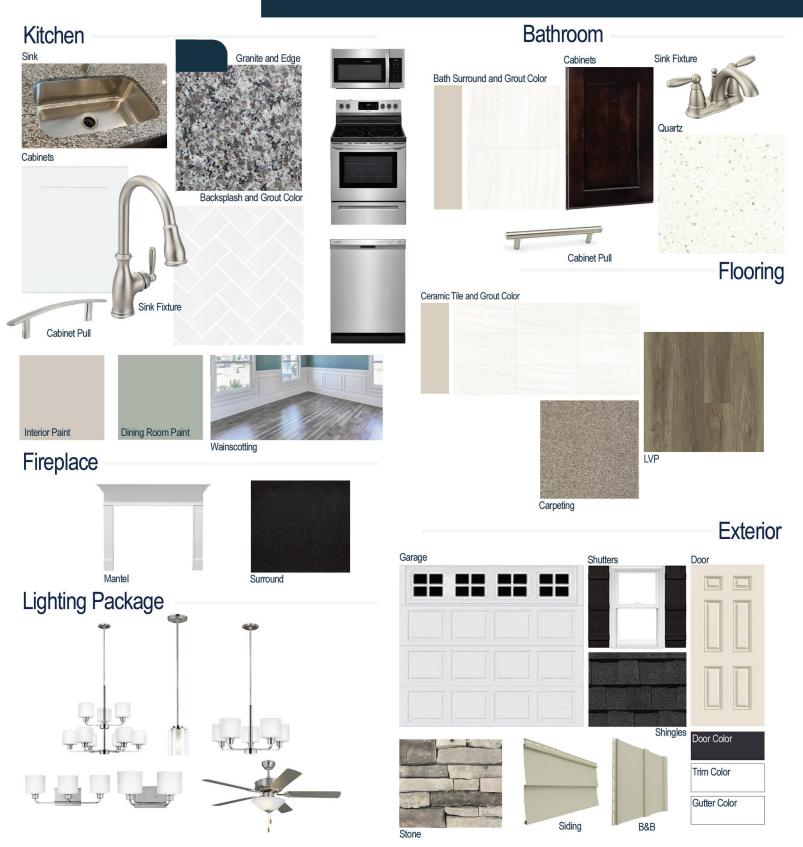

#### **Kitchen Selections:**

- Brushed Nickel Brantford Kitchen Sink Fixture
- Stainless Steel Single Bowl Sink
- Shaker FP White Cabinets
- Brushed Nickel 6501195 Pull
- 1/2 Bullnose Edge New Caledonia Granite Countertops
- 3X6 0190 Arctic White Subway Tiles with 44 Bright White Grout Set in Herringbone Pattern Backsplash
- Ferguson/Frigidaire
  Stainless Steel Electric Appliances
  (Microwave Model: FFMV1846VS
  Dishwasher Model: FFCD2418US
  Range Model: FFEF3054TS)

#### **Bathroom Selections:**

- Simply White Quartz Countertops
- Brushed Nickel Brantford Bath Sink Fixture
- Brushed Nickel BP20576195 Pull
- LP19 12x24 Staggered w/ 17 Marble Beige Grout Ceramic Tile Bath Surrond
- · Shaker FP Espresso Cabinets

## Flooring Selections:

- Resolute 7" Plus Wire Walnut 7040 LVP (Foyer, Great Room, Formal Dining Room, Kitchen/Breakfast, Carolina Room)
- LP19 12x24 Staggered w/ 17 Marble Beige Grout Ceramic Tiles (Laundry, Primary Bath, All Baths)
- · Graceful Finesse Soft Taupe Carpeting

#### **Interior Paint Selections:**

- Primary Interior Color: Agreeable Grey SW7029
- Dining Room Color: Oyster Bay SW6206 (Picture Frame Wainscoting)

### **Fireplace Selections:**

- DRT2040 42" LP
- Wescott Mantle
- Absolute Black Surround

### **Lighting Selections:**

- Canfield Brushed Nickel Package
- 2 Pendants over Kitchen Island (Model: 6137301-962)
- 4 LED Recess Lights in Kitchen

#### **Exterior Selections:**

- Paint Grade Smooth, 6 Panel Door with Black Magic SW6991 Paint with 5/0 Transom and 2 1/2 Light GBG Sidelights
- Moire Black Dimensional Shingles
- Southern Ledge Mountain Stone Facade
- Tuscan Olive Vinyl Body Siding and B&B
- Extra White Exterior Trim
- Black Board & Batten Shutters
- 4 over 4 White Windows
- White Colonial Door/Stockton I Window Insert 3-Car Garage
- White Gutters
- · Sod Location: Front and Sides