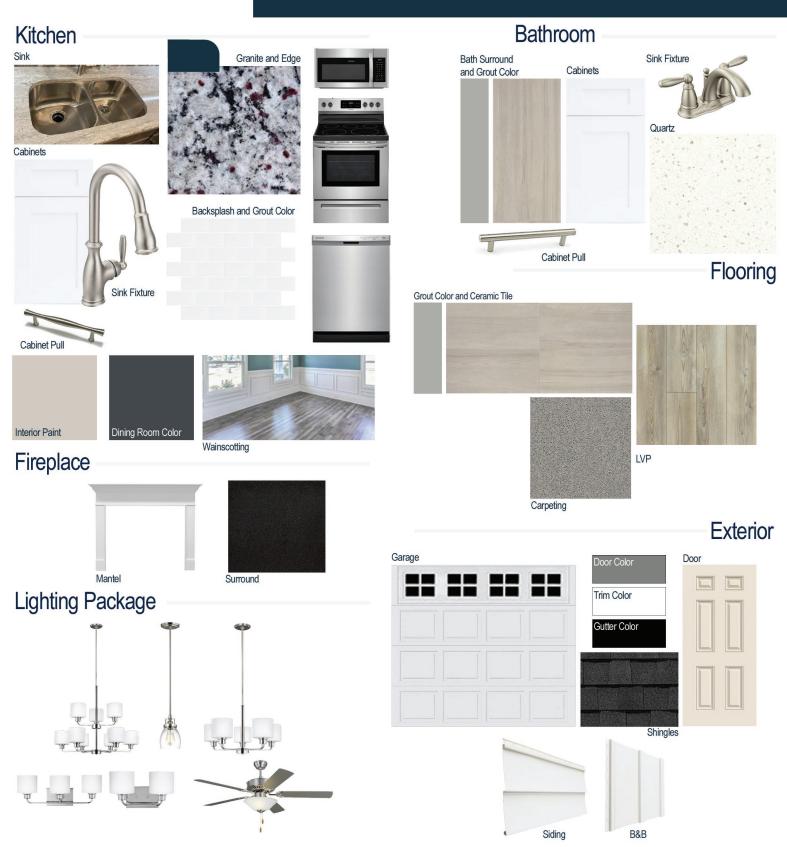

#### **Kitchen Selections:**

- Brushed Nickel Brantford Kitchen Sink Fixture
- Stainless Steel Single Bowl Sink
- Seattle Snow Cabinets
- Brushed Nickel BP9161196195 Pulls
- 1/2 Bullnose Edge Ashen White Granite Countertops
- 3X6 10190 Arctic White Subway Tiles with 44 Bright White Grout Set in Brick Pattern Backsplash
- Ferguson/Frigidaire
  Stainless Steel Electric Appliances
  (Microwave Model: FFMV1846VS
  Dishwasher Model: FFCD2418US
  Range Model: FFEF3054TS)

#### **Bathroom Selections:**

- Simply White Quartz Countertops
- Brushed Nickel Brantford Bath Sink Fixture
- Brushed Nickel BP20576195 Pull
- AV19 12x24 Staggered w/ 78 Sterling Silver Grout Ceramic Tile Bath Surrond
- Seattle Snow Cabinets

### Flooring Selections:

- Resolute 7" Plus Cut Pine 1005 LVP (Foyer, Great Room, Formal Dining Room, Kitchen/Breakfast, Formal Living Room)
- AV19 12x24 Staggered w/ 78 Sterling Silver Grout Ceramic Tiles (Laundry, Primary Bath, Bath 2 and 3)
- Graceful Finesse Concrete Carpeting

#### **Interior Paint Selections:**

- Primary Interior Color: Agreeable Grey SW7029
- Dining Room Color: Cyberspace SW7076 (Picture Frame Wainscoting)

### **Fireplace Selections:**

- DRT2040 42" LP
- Wescott Mantle
- Absolute Black Surround

### **Lighting Selections:**

- Canfield Brushed Nickel Package
- 2 Pendants over Kitchen Island (Model: 6114501-962)
- 4 LED Recess Lights in Kitchen

#### **Exterior Selections:**

- Paint Grade Smooth, 6 Panel Door with Cityscape SW7067 Paint with 5/0 Transom and 2 1/2 Light GBG Sidelights
- · Moire Black Dimensional Shingles
- White Vinyl Body Siding and B&B
- White Exterior Trim
- 4 over 4 White Windows
- White Colonial Door/Sotckton I Window Insert 3-Car Garage
- Black Gutters
- Sod Location: Front and Sides