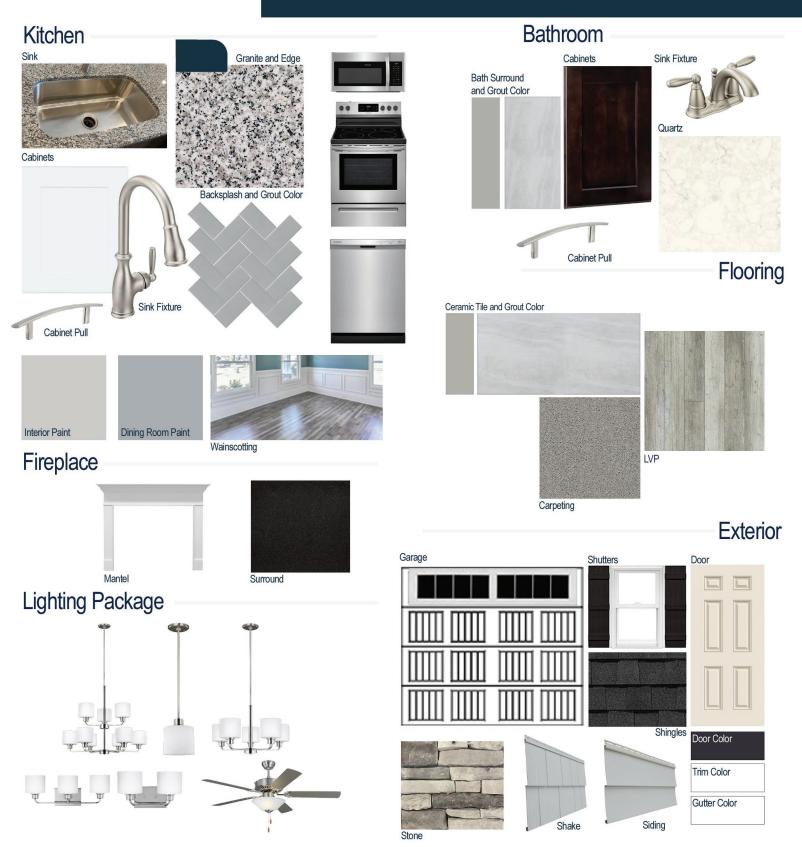

#### **Kitchen Selections:**

- Brushed Nickel Brantford Kitchen Sink Fixture
- Stainless Steel Single Bowl Sink
- Shaker FP White Cabinets
- Brushed Nickel 6501195 Pull
- 1/2 Bullnose Edge Luna Pearl Granite Countertops
- 3X6 114 Desert Grey Subway Tiles with 44 Bright White Grout Set in Herringbone Pattern Backsplash
- Ferguson/Frigidaire
   Stainless Steel Electric Appliances
   (Microwave Model: FFMV1846VS
   Dishwasher Model: FFCD2418US
   Range Model: FFEF3054TS)

#### **Bathroom Selections:**

- Niagara Quartz Countertops
- Brushed Nickel Brantford Bath Sink Fixture
- Brushed Nickel 6501195 Pull
- CG07 12x24 Staggered w/ 78 Sterling Silver Grout Ceramic Tile Bath Surrond
- · Shaker FP Espresso Cabinets

### **Flooring Selections:**

- Resolute 5" Plus Distinct Pine 5039
  LVP (Foyer, Great Room, Formal Dining Room, Kitchen/Breakfast, Flex Room)
- CG07 12x24 Staggered w/ 78 Sterling Silver Grout Ceramic Tiles (Laundry, Primary Bath, All Baths)
- Graceful Finesse Concrete Carpeting

#### **Interior Paint Selections:**

- Primary Interior Color: Passive Grey SW7064
- Dining Room Color: Morning Fog SW6255 (Picture Frame Wainscoting)

### **Fireplace Selections:**

- DRT2040 42" LP
- Wescott Mantle
- Absolute Black Surround

### **Lighting Selections:**

- Canfield Brushed Nickel Package
- 3 Pendants over Kitchen Island (Model: 6128801-962)
- 4 LED Recess Lights in Kitchen

#### **Exterior Selections:**

- Paint Grade Smooth, 6 Panel Door with Black Magic SW6991 Paint with 3/0 Transom
- · Moire Black Dimensional Shingles
- Southern Ledge Mountain Stone Facade
- · Everest Vinyl Body Siding and Shake
- Extra White Exterior Trim
- Black Board & Batten Shutters
- 4 over 1 White Windows
- White Sonoma Door/Stockbridge Window Insert 3-Car Garage
- White Gutters
- · Sod Location: Front and Sides