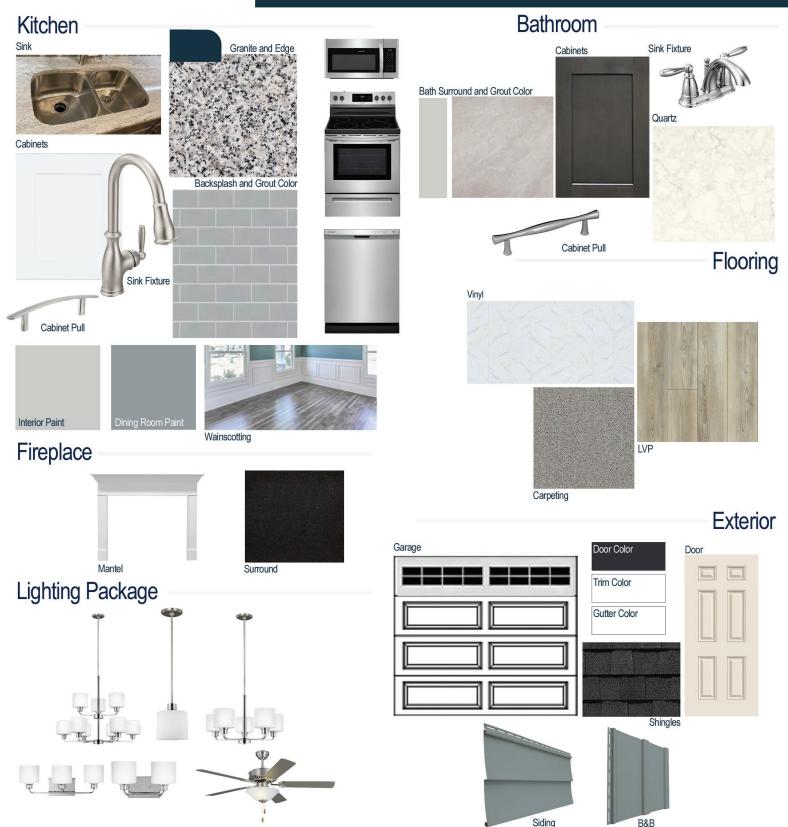

#### **Kitchen Selections:**

- Brushed Nickel Brantford Kitchen Sink Fixture
- Standard SS 50/50 Double Bowl Sink
- Shaker FP White Cabinets
- Brushed Nickel 6501195 Pulls
- 1/2 Bullnose Edge Luna Pearl Granite Countertops
- 3X6 114 Desert Grey Subway Tiles with 89 Smoke Grey Grout Set in Brick Pattern Backsplash
- Ferguson/Frigidaire
  Stainless Steel Electric Appliances
  (Microwave Model: FFMV1846VS
  Dishwasher Model: FFCD2418US
  Range/Cooktop Model: FFEF3054TS)

#### **Bathroom Selections:**

- Niagara Quartz Countertops
- Chrome Brantford Bath Sink Fixture
- Chrome BP7814140 Pulls
- CS23 12x12 w/ 89 Smoke Grey Grout Ceramic Tile Bath Surrond
- Shaker FP Charcoal Cabinets

## **Flooring Selections:**

- Resolute 7" Plus Cut Pine 1005 LVP (Foyer, Great Room, Formal Dining Room, Kitchen/Breakfast, Flex Room)
- Pro 12 II 180 Summit Vinyl (Laundry, Primary Bath, Hall Baths)
- · Graceful Finesse Concrete Carpeting

#### **Interior Paint Selections:**

- Primary Interior Color: Passive Grey SW7064
- Dining Room Color: Cadet SW9143 (Picture Frame Wainscoting)
- Built-in Bench and Cubby in Laundry Room

#### **Fireplace Selections:**

- DRT2040 42" LP
- Wescott Mantle
- Absolute Black Surround

### **Lighting Selections:**

- Canfield Brushed Nickel Package
- 3 Pendants over Kitchen Bar (Model: 6128801-962)
- 4 LED Recess Lights in Kitchen

#### **Exterior Selections:**

- Paint Grade Smooth, 6 Panel Door with Pineapple Cream SW1668 Paint with 3/0 Transom
- · Moire Black Dimensional Shingles
- English Wedgewood Vinyl Body Siding and B&B
- White Exterior Trim
- 4 over 1 White Windows
- White Ranch/Stockton II Garage
- White Gutters
- Sod Location: Front and Sides