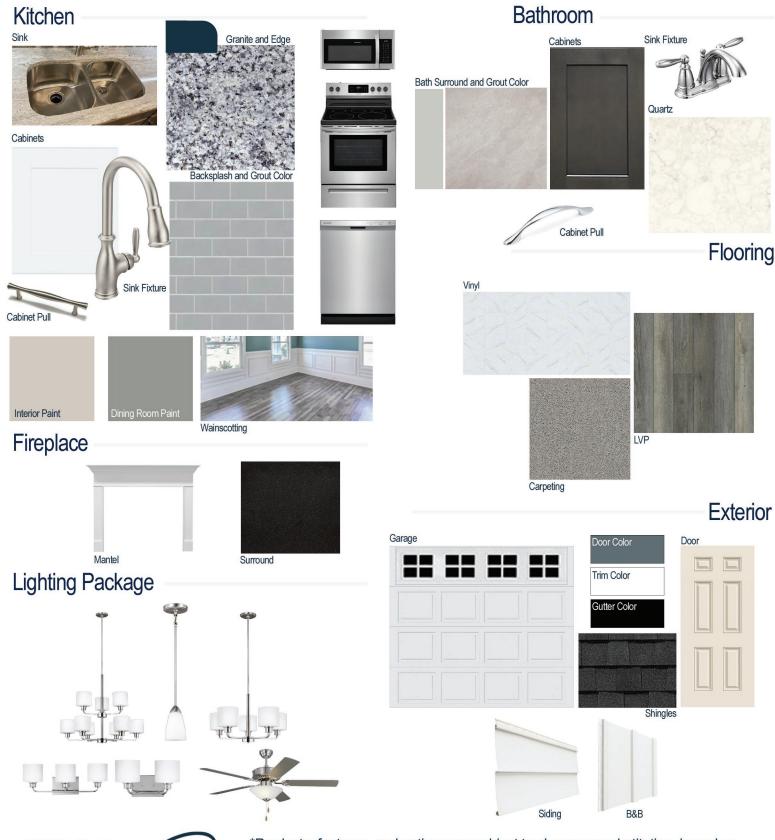

# **Kitchen Selections:**

- Brushed Nickel Brantford Kitchen Sink Fixture
- Standard SS 50/50 Double Bowl Sink
- Shaker FP White Cabinets
- Brushed Nickel 6501195 Pulls
- 1/2 Bullnose Edge Azul Platino Granite Countertops
- 3X6 114 Desert Grey Subway Tiles with 89 Smoke Grey Grout Set in Brick Pattern Backsplash
- Ferguson/Frigidaire Stainless Steel Electric Appliances (Microwave Model: FFMV1846VS Dishwasher Model: FFCD2418US Range/Cooktop Model: FFEF3054TS)

## **Bathroom Selections:**

- Niagara Quartz Countertops
- Chrome Brantford Bath Sink Fixture
- Chrome BP7814140 Pulls
- CS23 12x12 w/ 89 Smoke Grey Grout Ceramic Tile Bath Surrond
- Shaker FP Charcoal Cabinets

## **Flooring Selections:**

- Resolute 5" Plus Loft Pine 5047 LVP (Foyer, Great Room, Formal Dining Room, Kitchen/Breakfast)
- Pro 12 II 180 Summit Vinyl (Laundry, Primary Bath, Hall Baths)
- Graceful Finesse Concrete Carpeting

#### **Interior Paint Selections:**

- Primary Interior Color: Agreeable Grey SW7029
- Dining Room Color: Tin Lizzie SW9163 (Picture Frame Wainscoting)

## **Fireplace Selections:**

- DRT2040 42" LP
- Wescott Mantle
- Absolute Black Surround

# **Lighting Selections:**

- Canfield Brushed Nickel Package
- 2 Pendants over Kitchen Island (Model: 6120201-962)
- 4 LED Recess Lights in Kitchen

### **Exterior Selections:**

- Paint Grade Smooth, 6 Panel Door with Slate Tile SW7624 Paint with 5/0 Transom and 2 1/2 Light GBG Sidelights
- Moire Black Dimensional Shingles
- White Vinyl Body Siding and B&B
- White Exterior Trim
- 4 over 1 White Windows
- White Colonial/Stockton I Garage
- Black Gutters
- Sod Location: Front and Sides