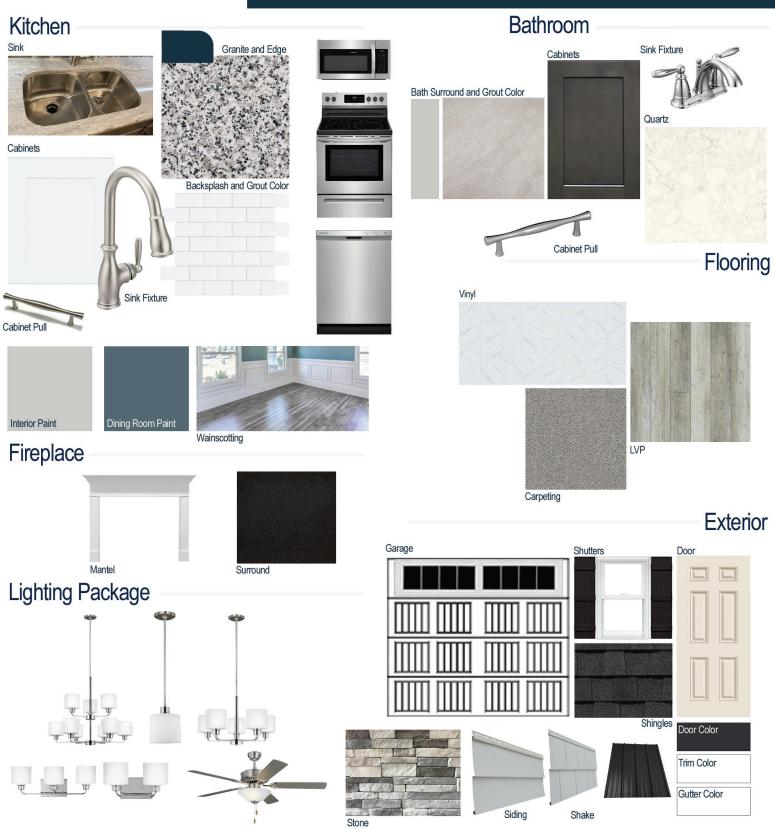

#### **Kitchen Selections:**

- Brushed Nickel Brantford Kitchen Sink Fixture
- Standard SS 50/50 Double Bowl Sink
- Shaker FP White Cabinets
- Brushed Nickel BP9161196195 Knob/Pull
- 1/2 Bullnose Edge Luna Pearl Granite Countertops
- 3X6 0190 Arctic White Subway Tiles with 89 Smoke Grey Grout Set in Brick Pattern Backsplash
- Ferguson/Frigidaire
  Stainless Steel Electric Appliances
  (Microwave Model: FFMV1846VS
  Dishwasher Model: FFCD2418US
  Range/Cooktop Model: FFEF3054TS)

#### **Bathroom Selections:**

- Niagara Quartz Countertops
- Chrome Brantford Bath Sink Fixture
- Chrome BP9161196180 Knob/Pull
- CS23 12x12 w/ 89 Smoke Grey Grout Ceramic Tile Bath Surrond
- Shaker FP Charcoal Cabinets

## **Flooring Selections:**

- Resolute 5" Plus Distinct Pine 5039 LVP (Foyer, Great Room, Formal Dining Room, Kitchen/Breakfast, Formal Living Room)
- Pro 12 II 180 Summit Vinyl (Laundry, Primary Bath, Hall Baths)
- Graceful Finesse Concrete Carpeting

#### **Interior Paint Selections:**

- Primary Interior Color: Passive Grey SW7064
- Dining Room Color: Waterloo SW9141 (Picture Frame Wainscoting)

### **Fireplace Selections:**

- DRT2040 42" LP
- Wescott Mantle
- Absolute Black Surround

### **Lighting Selections:**

- Canfield Brushed Nickel Package
- 2 Pendants over Kitchen Bar (Model: 6128801-962)
- 4 LED Recess Lights in Kitchen

#### **Exterior Selections:**

- Paint Grade Smooth, 6 Panel Door with Black Magic SW6991 Paint with 5/0 Transom and 2 1/2 Light GBG Sidelights
- Moire Black Dimensional Shingles and Matte Black Metal Roof (per plan)
- North State Norris Grey Stack Stone Facade
- Everest Vinyl Body Siding and Shake
- White Exterior Trim
- Black Board & Batten Shutters
- 4 over 1 White Windows
- · White Sonoma/Stockbridge Garage
- White Gutters
- Sod Location: Front and Sides