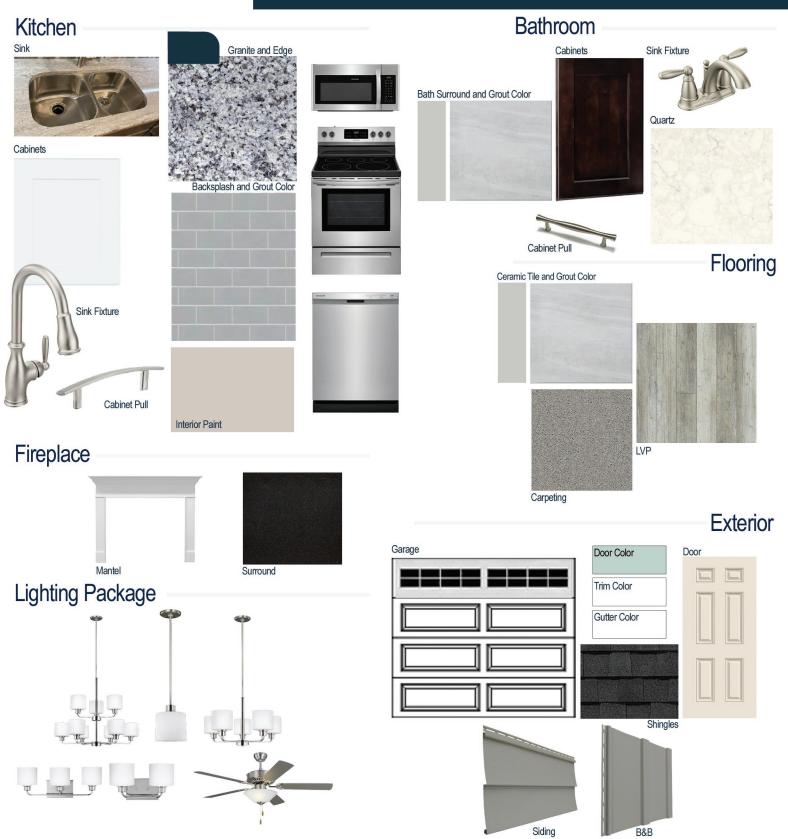

#### **Kitchen Selections:**

- Brushed Nickel Brantford Kitchen Sink Fixture
- Standard SS 50/50 Double Bowl Sink
- Shaker FP White Cabinets
- Brushed Nickel 6501195 Pulls
- 1/2 Bullnose Edge Azul Platino Granite Countertops
- 3X6 114 Desert Grey Subway Tiles with 89 Smoke Grey Grout Set in Brick Pattern Backsplash
- Ferguson/Frigidaire
  Stainless Steel Electric Appliances
  (Microwave Model: FFMV1846VS
  Dishwasher Model: FFCD2418US
  Range Model: FFEF3054TS)

#### **Bathroom Selections:**

- Niagara Quartz Countertops
- Brushed Nickel Brantford Bath Sink Fixture
- Brushed Nickel BP20576195 Pulls
- CG07 12X12 with 89 Smoke Grey Grout Ceramic Tile Bath Surrond
- Shaker FP Espresso Cabinets

### Flooring Selections:

- Resolute 5" Plus Distinct Pine 539 LVP (Foyer, Great Room, Kitchen, Dining Area)
- CG07 12X12 with 89 Smoke Grey Grout Ceramic Tiles (Laundry, Primary Bath, Hall Baths)
- Graceful Finesse Concrete Carpeting

#### **Interior Paint Selections:**

- Primary Interior Color: Agreeable Grey SW7029
- Built-in Bench and Cubby in Mudroom

### **Fireplace Selections:**

- DRT2040 42" LP
- Wescott Mantle
- Absolute Black Surround

#### **Lighting Selections:**

- · Canfield Brushed Nickel Package
- 2 Pendants over Kitchen Island (Model: 6128801-962)
- LED Recess Lights in Kitchen (per plan)
- LED Recess Lights in Great Room (per plan)

#### **Exterior Selections:**

- Paint Grade Smooth, 6 Panel Door with Waterscape SW6470 Paint with Mathcing Transom and Sidelights (per plan)
- Moire Black Dimensional Shingles
- Deep Granite Vinyl Body Siding and B&B
- White Exterior Trim
- 4 over 1 White Windows
- White Ranch/Stockton II Garage
- White Gutters
- Sod Location: Front and Sides