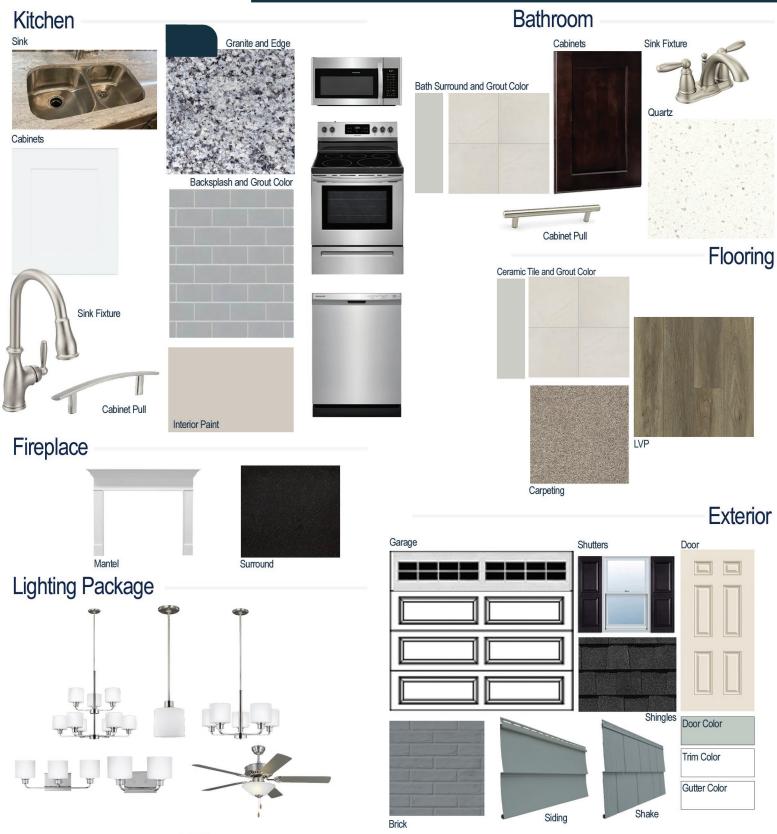

#### **Kitchen Selections:**

- Brushed Nickel Brantford Kitchen Sink Fixture
- Standard SS 50/50 Double Bowl Sink
- Shaker FP White Cabinets
- Brushed Nickel 6501195 Pulls
- 1/2 Bullnose Edge Azul Platino Granite Countertops
- 3X6 114 Desert Grey Subway Tiles with 89 Smoke Grey Grout Set in Brick Pattern Backsplash
- Ferguson/Frigidaire
  Stainless Steel Electric Appliances
  (Microwave Model: FFMV1846VS
  Dishwasher Model: FFCD2418US
  Range Model: FFEF3054TS)

#### **Bathroom Selections:**

- · Simply White Quartz Countertops
- Brushed Nickel Brantford Bath Sink Fixture
- Brushed Nickel BP20576195 Pulls
- BA30 12X12 with 89 Smoke Grey Grout Ceramic Tile Bath Surrond
- Shaker FP Espresso Cabinets

### Flooring Selections:

- Resolute 5" Plus Loft Pine 5047 LVP (Foyer, Great Room, Kitchen, Dining Area)
- BA30 12X12 with 89 Smoke Grey Grout Ceramic Tiles (Laundry, Primary Bath, Bath 2 and 3, Powder Room)
- Graceful Finesse Concrete Carpeting

#### **Interior Paint Selections:**

- Primary Interior Color: Agreeable Grey SW7029
- Built-in Bench and Cubby in Mudroom

### **Fireplace Selections:**

- DRT2040 42" LP
- Wescott Mantle
- Absolute Black Surround

#### **Lighting Selections:**

- · Canfield Brushed Nickel Package
- 2 Pendants over Kitchen Island (Model: 6128801-962)
- · 4 LED Recess Lights in Kitchen

#### **Exterior Selections:**

- Paint Grade Smooth, 6 Panel Door with Copen Blue SW0068 Paint with 5/0 Transom and 2 1/2 Light GBG Sidelights
- Moire Black Dimensional Shingles
- Foggy Day SW6235 Painted Fort Mill Brick Facade
- English Wedgewood Vinyl Body Siding and Shake
- White Exterior Trim
- 6 over 6 White Windows
- Black Raised Panel Shutters
- White Ranch/Stockton II Garage
- White Gutters
- Sod Location: Front and Sides