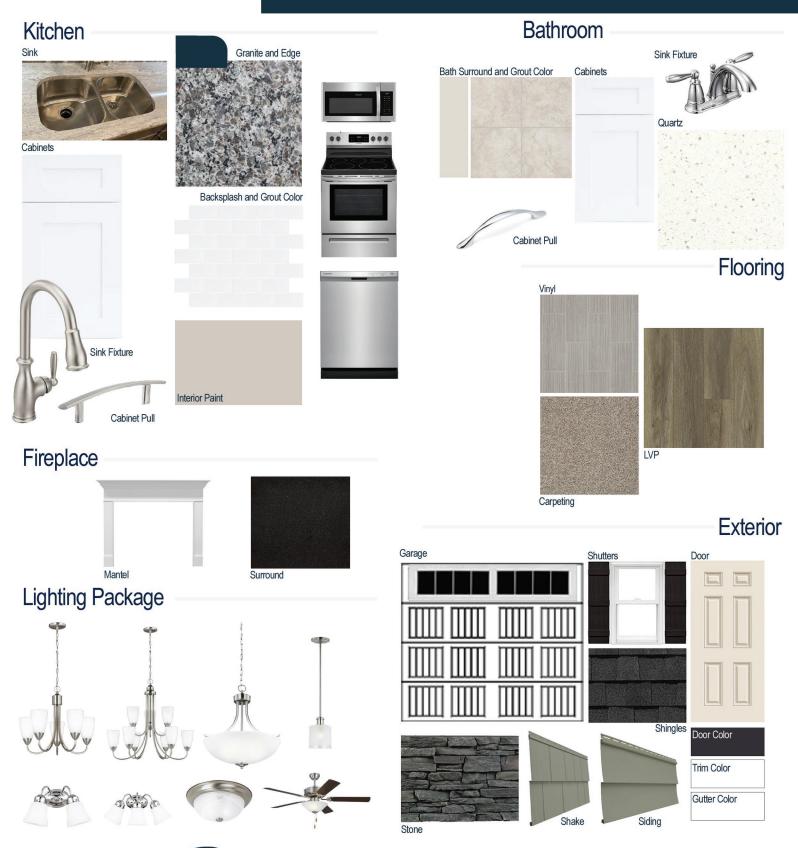

#### **Kitchen Selections:**

- Brushed Nickel Brantford Kitchen Sink Fixture
- Standard SS 50/50 Double Bowl Sink
- Seattle Snow Cabinets
- Brushed Nickel 6501195 Pulls
- 1/2 Bullnose Edge New Caledonia Granite Countertops
- 3x6 0190 Arctic White with 44 Bright White Grout set in Brick Pattern Backsplash
- Ferguson/Frigidaire
   Stainless Steel Electic Appliances
   (Microwave Model: FFMV1846VS
   Dishwasher Model: FFCD2418US
   Range Model: FFEF3054TS)

#### **Bathroom Selections:**

- · Simply White Quartz Countertops
- Chrome Brantford Bath Sink Fixture
- · Chrome BP7814140 Pulls
- AR04 12x12 with 90 Light Pewter Grout Ceramic Tile Bath Surrond
- Seattle Snow Cabinets

## **Flooring Selections:**

- Resolute 7" Plus Wire Walnut 7040 LVP (Foyer, Great Room, Kitchen, Dining Area)
- Highlands ii 170 Legacy Vinyl (Laundry, Primary Bath, Bath 2, Powder Room)
- · Graceful Finesse Soft Taupe Carpeting

### **Interior Paint Selections:**

- Primary Interior Color: Agreeable Grey SW7029
- Built-in Cubby/Bench in Mud Room

### **Fireplace Selctions:**

- DRT2040 42" LP
- Wescott Mantel
- Absolute Black Surround

### **Lighting Selections:**

- Seville Brushed Nickel Package
- 2 Pendants over Kitchen Island (Model: 6139801-962)
- · 4 LED Recess Lights in Kitchen

#### **Exterior Selections:**

- Paint grade Smooth, 6 Panel Door with Black Magic SW6991 Paint with 5/0 Transom and 2 1/2 Light GBG Sidelights
- Moire Black Dimensional Shingles
- Norris Grey Ledgestone Facade
- Quiet Willow Vinyl Body Siding and Shake
- White Exterior Trim
- · 4 over 4 White Windows
- Black Board & Batten Shutters
- White Sonoma/Stockbridge Garage
- Black Gutters
- Sod Location: Front and Sides