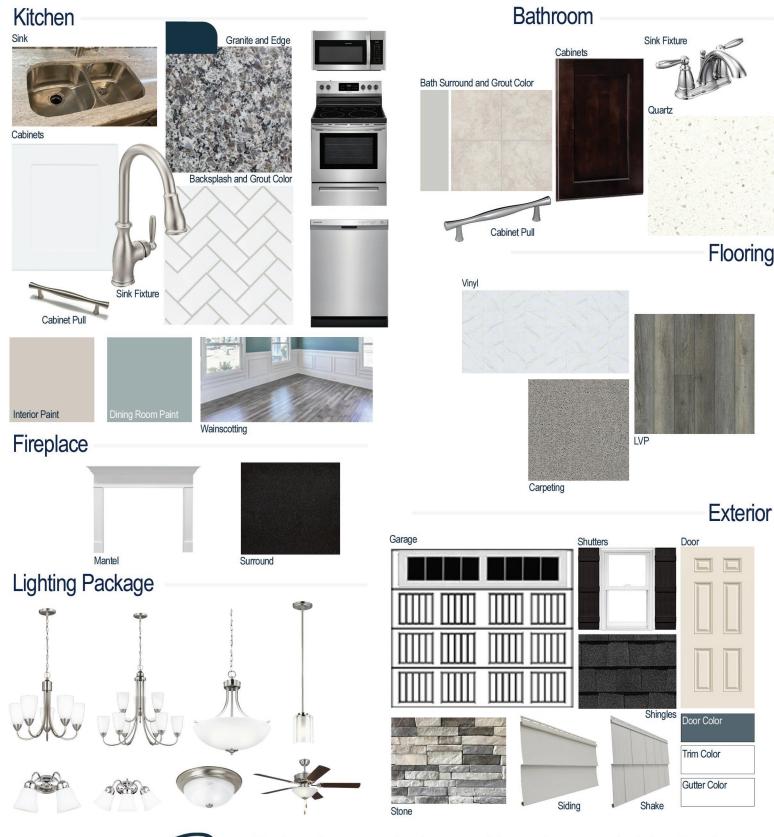

### **Kitchen Selections:**

- Brushed Nickel Brantford Kitchen Sink Fixture
- Standard SS 50/50 Double Bowl Sink
- Shaker FP White Cabinets
- Brushed Nickel BP9161196195 Pulls
- 1/2 Bullnose Edge New Caledonia Granite Countertops
- 3x6 0190 Arctic White with 89 Smoke Grey Grout set in Herringbone Pattern Backsplash
- Ferguson/Frigidaire Stainless Steel Electic Appliances (Microwave Model: FFMV1846VS Dishwasher Model: FFCD2418US Range Model: FFEF3054TS)

#### **Bathroom Selections:**

- Simply White Quartz Countertops
- Chrome Brantford Bath Sink Fixture
- Chrome BP9161196180 Pulls
- CS23 12x12 with 89 Smoke Grey Grout Ceramic Tile Bath Surrond
- Shaker FP Espresso Cabinets

## **Flooring Selections:**

- Resolute 5" Plus Loft Pine 5047 LVP (Foyer, Great Room, Kitchen/Breakfast, Formal Dining Room)
- Pro 12 II Summit Vinyl (Laundry, Primary Bath, Bath 2, Powder Room)
- Graceful Finesse Concrete Carpeting

#### **Interior Paint Selections:**

- Primary Interior Color: Agreeable Grey SW7029
- Formal Dining Room Color: Breezy SW7616 (Picture Frame Wainscoting)
- Built-in Cubby/Bench in Mud Room

## **Fireplace Selctions:**

- DRT2040 42" LP
- Wescott Mantel
- Absolute Black Surround

### **Lighting Selections:**

- Seville Brushed Nickel Package
- 2 Pendants over Kitchen Island (Model: 6137301-962)
- 4 LED Recess Lights in Kitchen

## **Exterior Selections:**

- Paint grade Smooth, 6 Panel Door with Needlepoint Navy SW0032 Paint with 5/0 Transom and 2 1/2 Light GBG Sidelights
- Moire Black Dimensional Shingles
- Norris Grey Stack Stone Facade
- Victorian Grey Vinyl Body Siding and Shake
- White Exterior Trim
- 4 over 4 White Windows
- Black Board & Batten Shutters
- White Sonoma/Stockbridge Garage
- Black Gutters
- Sod Location: Front and Sides