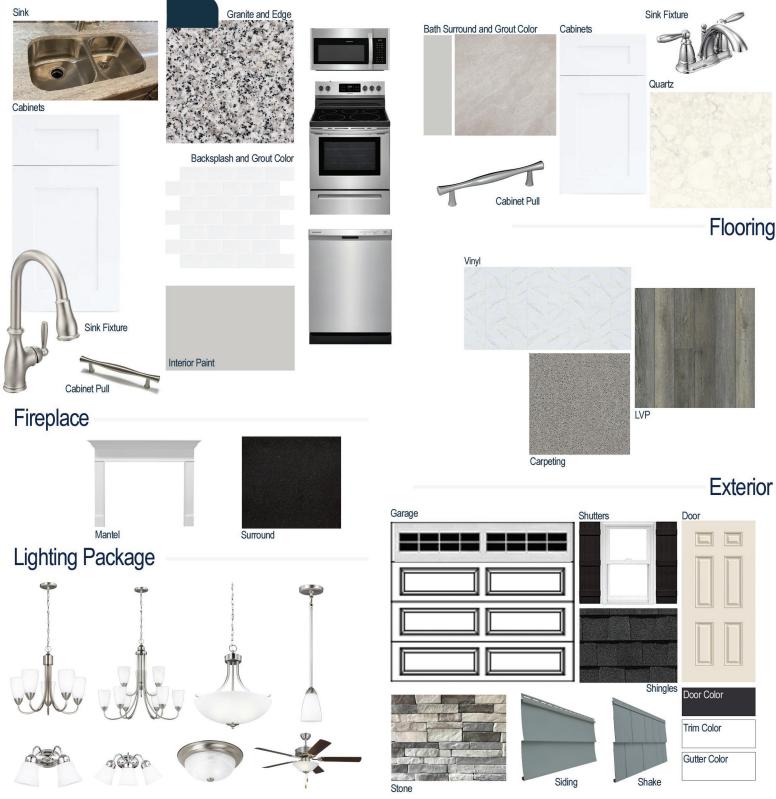

#### **Kitchen Selections:**

- Brushed Nickel Brantford Kitchen Sink Fixture
- Standard SS 50/50 Double Bowl Sink
- Seattle Snow Cabinets
- Brushed Nickel BP9161196195 Pulls
- 1/2 Bullnose Edge Luna Pearl Granite Countertops
- 3x6 0190 Arctic White with 44 Bright White Grout set in Brick Pattern Backsplash
- Ferguson/Frigidaire Stainless Steel Electic Appliances (Microwave Model: FFMV1846VS Dishwasher Model: FFCD2418US Range Model: FFMV1846VS)

#### **Bathroom Selections:**

- Niagara Quartz Countertops
- Chrome Brantford Bath Sink Fixture
- Chrome BP9161196180 Pulls
- CS23 12x12 with 89 Smoke Grey Grout Ceramic Tile Bath Surrond
- Seattle Snow Cabinets

## **Flooring Selections:**

- Resolute 5" Plus Loft Pine 5047 LVP (Foyer, Great Room, Kitchen, Dining Area)
- Pro 12 II 180 Summit Vinyl (Laundry, Primary Bath, Bath 2 and 3)
- Graceful Finesse Concrete Carpeting

#### **Interior Paint Selections:**

 Primary Interior Color: Passive Grey SW7064

## **Fireplace Selctions:**

- DRT2040 42" LP
- Wescott Mantel
- Absolute Black Surround

# **Lighting Selections:**

- Seville Brushed Nickel Package
- 2 Pendants over Kitchen Island (Model: 6120201-962)
- 4 LED Recess Lights in Kitchen

## **Exterior Selections:**

- Paint grade Smooth, 6 Panel Door with Black Magic SW6991 Paint with 4/0 Transom and 1 1/2 Light GBG Sidelight
- Moire Black Dimensional Shingles
- Norris Grey Stack Stone Facade
- English Wedgewood Vinyl Body Siding and Shake
- White Exterior Trim
- 4 over 4 White Windows
- Black Board & Batten Shutters
- White Ranch/Stockton II Garage
- White Gutters
- Sod Location: Front and Sides