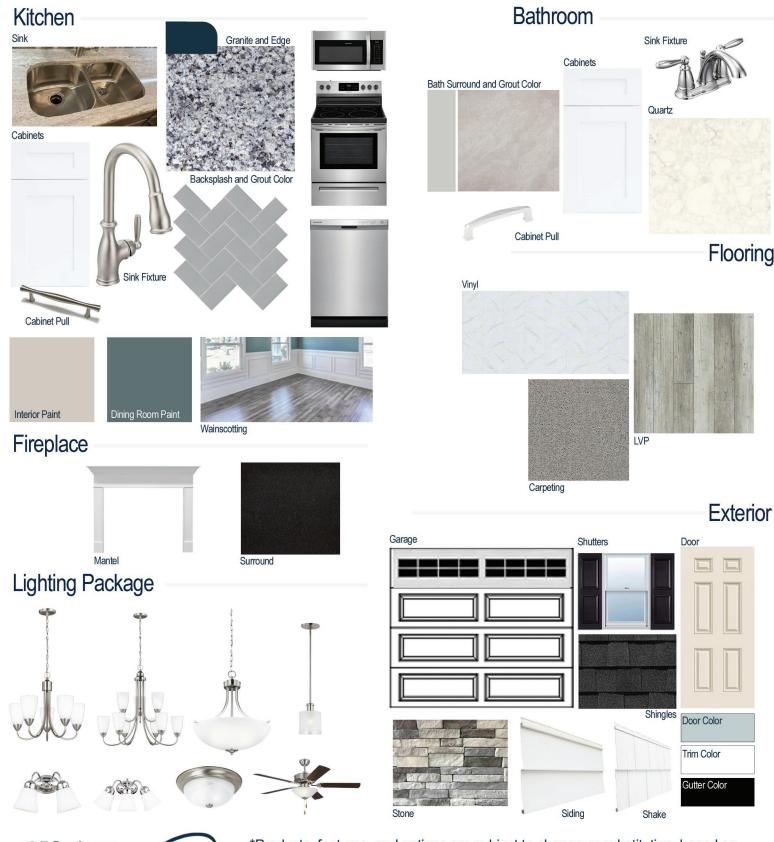

#### **Kitchen Selections:**

- Brushed Nickel Brantford Kitchen Sink Fixture
- Standard SS 50/50 Double Bowl Sink
- Seattle Snow Cabinets
- Brushed Nickel 6501195 Pulls
- 1/2 Bullnose Edge Azul Platino Granite Countertops
- 3x6 114 Desert Grey with 89 Smoke Grey Grout set in Herringbone Pattern Backsplash
- Ferguson/Frigidaire Stainless Steel Electic Appliances (Microwave Model: FFMV1846VS Dishwasher Model: FFCD2418US Range Model: FFMV1846VS)

#### **Bathroom Selections:**

- Niagara Quartz Countertops
- Chrome Brantford Bath Sink Fixture
- Chrome BP81092180 Knob/Pull
- CS23 12x12 with 89 Smoke Grey Grout Ceramic Tile Bath Surrond
- Seattle Snow Cabinets

### **Flooring Selections:**

- Resolute 5" Plus Loft Pine 5047 LVP (Foyer, Great Room, Formal Dining Room, Kitchen/Breakfast)
- Pro 12 II 180 Summit Vinyl (Laundry, Primary Bath, Bath 2 and 3, Powder Room)
- Graceful Finesse Concrete Carpeting

#### **Interior Paint Selections:**

- Primary Interior Color: Agreeable Grey SW7029
- Formal Dining Room Color: Riverway SW6222 (Picture Frame Waincoting)
- Built-in Cubby/Bench in Mud Room

### **Fireplace Selctions:**

- DRT2040 42" LP
- Wescott Mantel
- Absolute Black Surround

#### **Lighting Selections:**

- Seville Brushed Nickel Package
- 2 Pendants over Kitchen Island (Model: 6139801-962)
- 4 LED Recess Lights in Kitchen

### **Exterior Selections:**

- Paint grade Smooth, 6 Panel Door with Tradewind SW6218 Paint with 5/0 Transom and 2 1/2 Light GBG Sidelights
- Moire Black Dimensional Shingles
- Norris Grey Stack Stone Facade
- Deep Granite Vinyl Body Siding and Shake
- White Exterior Trim
- 4 over 4 White Windows
- Black Raised Panel Shutters
- White Ranch/Stockton II Garage
- Black Gutters
- Sod Location: Front and Sides