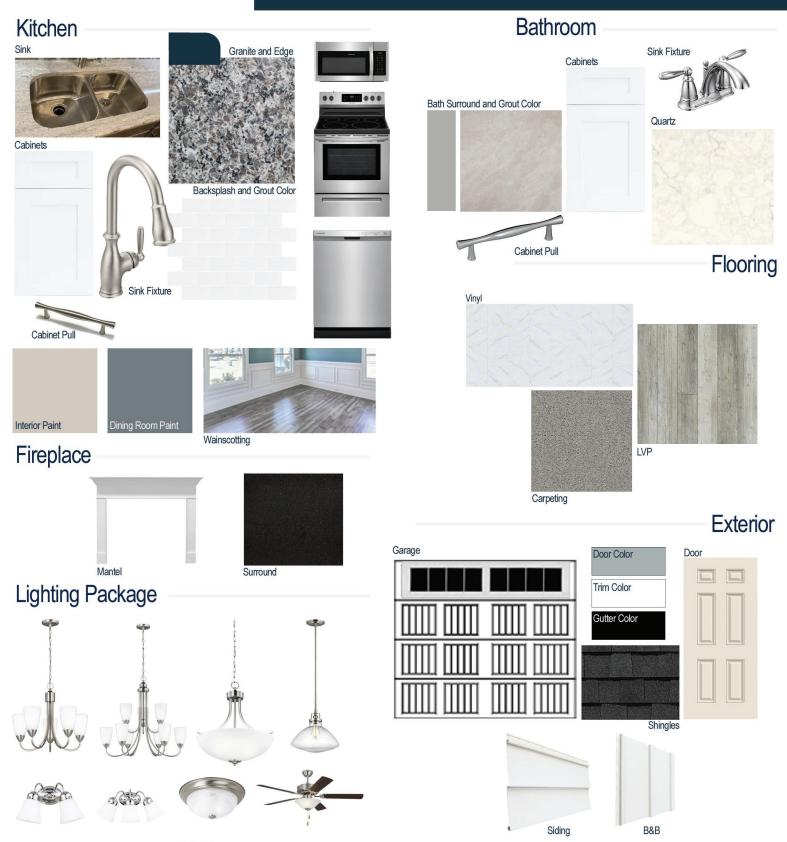

#### **Kitchen Selections:**

- Brushed Nickel Brantford Kitchen Sink Fixture
- Standard SS 50/50 Double Bowl Sink
- Seattle Snow Cabinets
- Brushed Nickel BP9161196195 Pulls
- 1/2 Bullnose Edge New Caledonia Granite Countertops
- 3x6 0190 Arctic White with 44 Bright White Grout set in Brick Pattern
- Ferguson/Frigidaire
  Stainless Steel Electic Appliances
  (Microwave Model: FFMV1846VS
  Dishwasher Model: FFCD2418US
  Range Model: FFMV1846VS)

#### **Bathroom Selections:**

- Niagara Quartz Countertops
- Chrome Brantford Bath Sink Fixture
- Chrome BP9161196180 Knob/Pull
- CS23 12x12 with 89 Smoke Grey Grout Ceramic Tile Bath Surrond
- Seattle Snow Cabinets

## **Flooring Selections:**

- Resolute 5" Plus Distinct Pine 5039 LVP (Foyer, Great Room, Formal Dining Room, Kitchen/Breakfast)
- Pro 12 II 180 Summit Vinyl (Laundry, Primary Bath, Bath 2, Powder Room)
- Graceful Finesse Concrete Carpeting

### **Interior Paint Selections:**

- Primary Interior Color: Agreeable Grey SW7029
- Formal Dining Room Color: Foggy Day SW6235 (Picture Frame Waincoting)
- Built-in Cubby/Bench in Hall 1

## **Fireplace Selctions:**

- DRT2040 42" LP
- Wescott Mantel
- Absolute Black Surround

### **Lighting Selections:**

- Seville Brushed Nickel Package
- 2 Pendants over Kitchen Island (Model: 6114501-962)
- 4 LED Recess Lights in Kitchen

#### **Exterior Selections:**

- Paint grade Smooth, 6 Panel Door with Uncertain Gray SW6234 Paint with 5/0 Transom and 2 1/2 Light GBG Sidelights
- Moire Black Dimensional Shingles
- White Vinyl Body Siding and B&B
- White Exterior Trim
- 4 over 1 White Windows
- White Sonoma/Stockbridge Garage
- Black Gutters
- Sod Location: Front and Sides